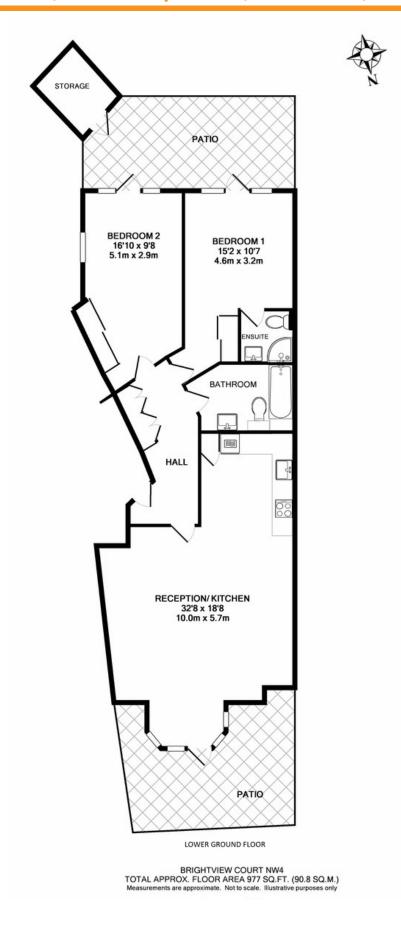

## Brightview Court, Finchley Lane, Hendon, NW4 1DL

£450 pw [£1,950.00 pcm]

[fees apply]

2 bedroom(s) Available: 26<sup>th</sup> March 2021

Available for long term rental this contemporary 2 bedroom, 2 bathroom apartment in a new build development with parking in the heart of Hendon, ideally located for the amenities of Hendon high street and the transport links of the underground station. EPC: B

- New build development
- Lower ground floor
- Interior designed
- 2 x private patios
- Spacious reception

- Open plan kitchen
- Master bedroom suite
- Second double bedroom
- Family bathroom/WC
- Secure off street parking