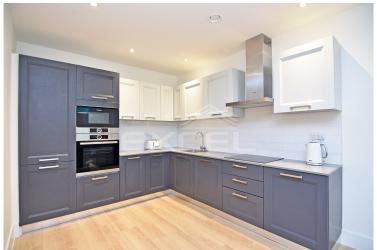

## Brightview Court, Finchley Lane, Hendon, NW4 1DL

£450 pw [£1,950.00 pcm]

[fees apply]

2 bedroom(s) Available: 26<sup>th</sup> March 2021

Available for long term rental this contemporary 2 bedroom, 2 bathroom apartment in a new build development with parking in the heart of Hendon, ideally located for the amenities of Hendon high street and the transport links of the underground station. EPC: B

- New build development
- Lower ground floor
- Interior designed
- 2 x private patios
- Spacious reception

- Open plan kitchen
- Master bedroom suite
- Second double bedroom
- Family bathroom/WC
- Secure off street parking