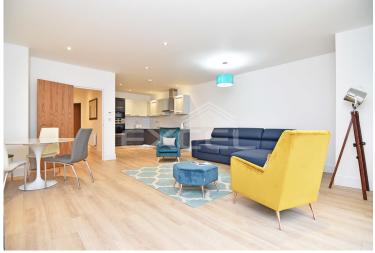

## Brightview Court, Finchley Lane, Hendon, NW4 1DL

£450 pw [£1,950.00 pcm]

[fees apply]

2 bedroom(s) Available: 26<sup>th</sup> March 2021

Available for long term rental this contemporary 2 bedroom, 2 bathroom apartment in a new build development with parking in the heart of Hendon, ideally located for the amenities of Hendon high street and the transport links of the underground station. EPC: B

- New build development
- Lower ground floor
- Interior designed
- 2 x private patios
- Spacious reception

- Open plan kitchen
- Master bedroom suite
- Second double bedroom
- Family bathroom/WC
- Secure off street parking