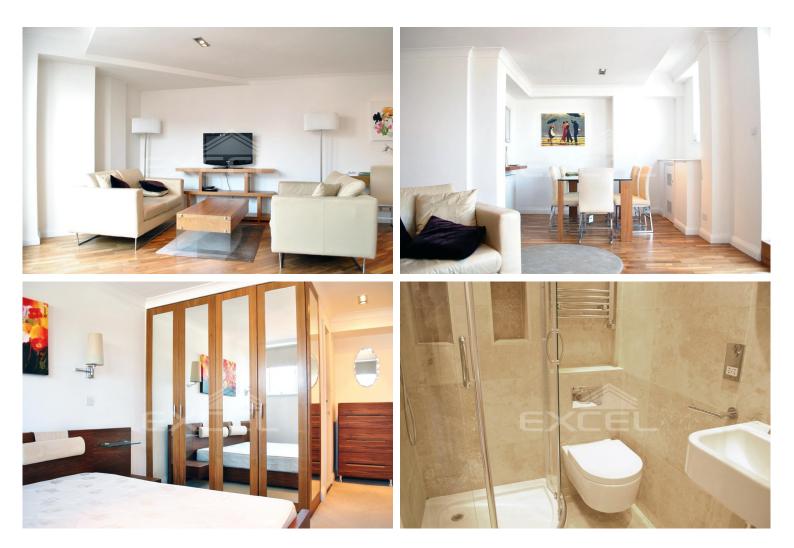

## 2 BEDROOM(S) AVAILABLE: 5TH DECEMBER 2019

Available for long term rental a recently refurbished 840 sq ft (78 sq m) two bedroom property set on the 6th floor of Blazer Court, an exclusive residential apartment building directly opposite the main entrance of Lords, the world's most famous cricket ground, located on St Johns Wood Road. EPC: B

- Residential apartment building
- Views of Lords Cricket Ground
- 6th floor apartment
- Available furnished
- Reception with balcony

- Separate fitted kitchen
- 2 x bedrooms; Fitted robes
- En-suite shower/WC
- Family shower/WC
- 24-hour uniformed porters