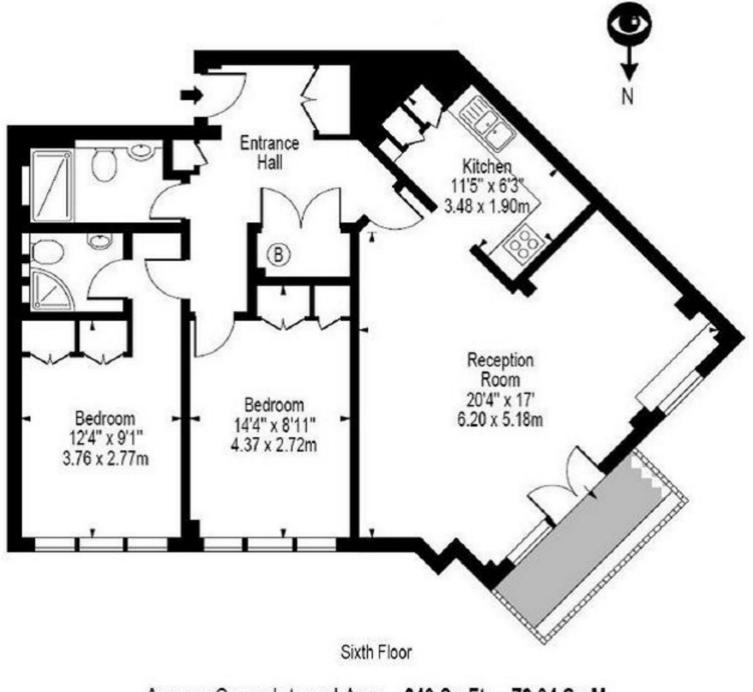

T: 020 7691 9000 E: info@excel-property.co.uk W: www.excel-property.co.uk JP: www.excel-property.london/JP A: 146 Finchley Road, London, NW3 5HS

Approx Gross Internal Area 840 Sq Ft - 78.04 Sq M

T: 020 7691 9000 E: info@excel-property.co.uk W: www.excel-property.co.uk JP: www.excel-property.london/JP A: 146 Finchley Road, London, NW3 5HS