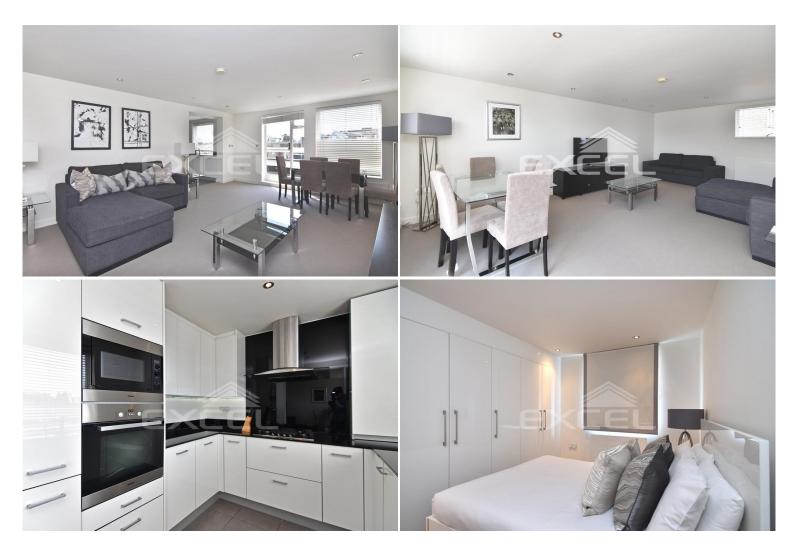

## 2 BEDROOM(S) AVAILABLE: NOW

2-bedroom apartment located moments from the fashionable districts of South Kensington, Knightsbridge and Sloane Square/Kings Road, a hive of local activity with a range of designer shops including Ralph Lauren, Channel, Joseph and Stella McCartney. EPC: D

- Central Chelsea location
- Portered apartment block
- Newly decorated; 4th floor
- Furnished/unfurnished
- Bright reception room

- Separate fitted kitchen
- 2 x double bedrooms
- Fitted wardrobes
- Family bathroom
- Private balcony