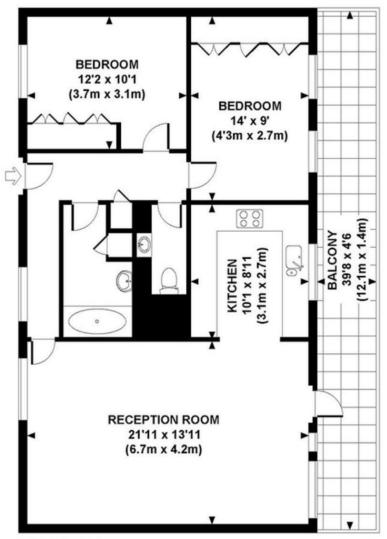

## 2 BEDROOM(S) AVAILABLE: NOW

2-bedroom apartment located moments from the fashionable districts of South Kensington, Knightsbridge and Sloane Square/Kings Road, a hive of local activity with a range of designer shops including Ralph Lauren, Channel, Joseph and Stella McCartney. EPC: D

- Central Chelsea location
- Portered apartment block
- Newly decorated; 4th floor
- Furnished/unfurnished
- Bright reception room

- Separate fitted kitchen
- 2 x double bedrooms
- Fitted wardrobes
- Family bathroom
- Private balcony

## 161 FULHAM ROAD, CHELSEA, LONDON SW3 6SN

FOURTH FLOOR

**T:** 020 7691 9000

E: info@excel-property.co.uk

W: www.excel-property.co.uk

JP: www.excel-property.london/JP

A: 146 Finchley Road, London, NW3 5HS