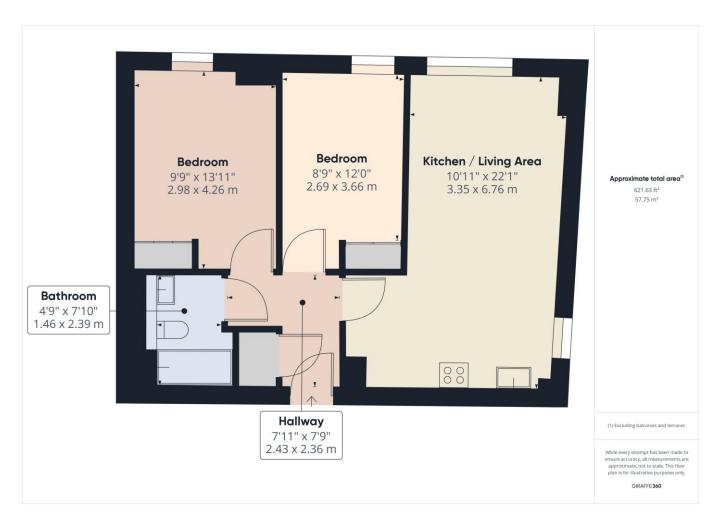

EWS1 Certificate with B1 rating available!

This ultra-modern, high specification two double bedroom apartment is situated in the popular iQuarter development on Blonk Street, with Kelham Island and the City Centre being less than 10 minutes walk away! Located on the 10th floor with fantastic views across the city, the apartment is open plan and comprises a bright and airy dual aspect kitchen/living area, two double bedrooms and luxury bathroom suite.