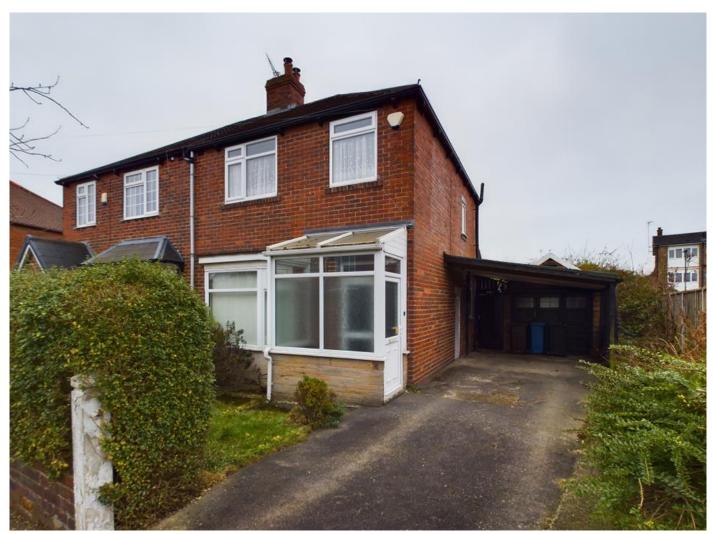

Belvoir Sheffield are pleased to offer to the market this spacious 3 Bedroom semidetached house which is perfect for first time buyers, couples or families alike.

Set in the much sought after Handsworth area of Sheffield with fantastic transport links and access to lots of local amenities and schools for all ages.

There is off road parking with a detached garage and driveway and has a large private south facing rear garden.

\*early viewing is advised\*\*

The property briefly comprises of: -

Entrance porch leading into the spacious hallway with space for storage of coats and shoes. Beautifully presented living room with Log Burner installed and a large bay window, a second reception room with a second log burner installed and entrance into the fabulous modern dining kitchen which has a good range of wall and base units, space for fridge-freezer, dishwasher, and cooker. The kitchen has a sloped roof with stunning Velux windows which along with the 2 windows and patio doors provide lots of natural light. Patio doors give access to the rear garden. There is a larger than average downstairs toilet with WC and sink with plumbing for a washing machine and a storage cupboard in the corner housing the boiler. Upstairs there is a large landing area providing access to the two double bedrooms both with fitted wardrobes, a single bedroom and a family bathroom with bath, sink, WC, and chrome towel radiator. To the outside is a small front garden area, a good sized private rear garden with a patio area and a lawn and greenhouse. A detached garage and driveway provide parking for up to 3 vehicles. Location: Handsworth is a highly popular residential area with fantastic transport links to the M1 Motorway and city centre. Lots of local amenities and schools for all ages within walking distance.