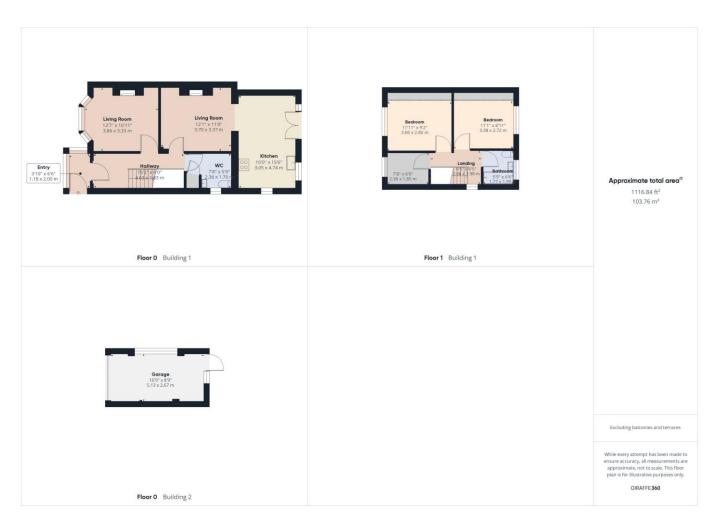

There is off road parking with a detached garage and driveway and has a large private south facing rear garden.

\*early viewing is advised\*\*

The property briefly comprises of: -

Entrance porch leading into the spacious hallway with space for storage of coats and shoes. Beautifully presented living room with Log Burner installed and a large bay window, a second reception room with a second log burner installed and entrance into the fabulous modern dining kitchen which has a good range of wall and base units, space for fridge-freezer, dishwasher, and cooker. The kitchen has a sloped roof with stunning Velux windows which along with the 2 windows and patio doors provide lots of natural light. Patio doors give access to the rear garden. There is a larger than average downstairs toilet with WC and sink with plumbing for a washing machine and a storage cupboard in the corner housing the boiler. Upstairs there is a large landing area providing access to the two double bedrooms both with fitted wardrobes, a single bedroom and a family bathroom with bath, sink, WC, and chrome towel radiator. To the outside is a small front garden area, a good sized private rear garden with a patio area and a lawn and greenhouse. A detached garage and driveway provide parking for up to 3 vehicles. Location: Handsworth is a highly popular residential area with fantastic transport links to the M1 Motorway and city centre. Lots of local amenities and schools for all ages within walking distance.