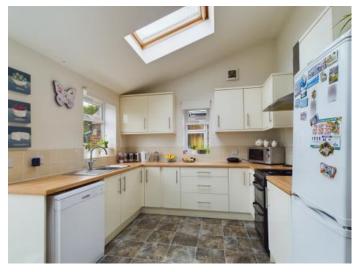

There is off road parking with a detached garage and driveway and has a large private south facing rear garden.

\*early viewing is advised\*\*

The property briefly comprises of: -

Entrance porch leading into the spacious hallway with space for storage of coats and shoes. Beautifully presented living room with Log Burner installed and a large bay window, a second reception room with a second log burner installed and entrance into the fabulous modern dining kitchen which has a good range of wall and base units, space for fridge-freezer, dishwasher, and cooker. The kitchen has a sloped roof with stunning Velux windows which along with the 2 windows and patio doors provide lots of natural light. Patio doors give access to the rear garden. There is a larger than average downstairs toilet with WC and sink with plumbing for a washing machine and a storage cupboard in the corner housing the boiler. Upstairs there is a large landing area providing access to the two double bedrooms both with fitted wardrobes, a single bedroom and a family bathroom with bath, sink, WC, and chrome towel radiator. To the outside is a small front garden area, a good sized private rear garden with a patio area and a lawn and greenhouse. A detached garage and driveway provide parking for up to 3 vehicles. Location: Handsworth is a highly popular residential area with fantastic transport links to the M1 Motorway and city centre. Lots of local amenities and schools for all ages within walking distance.