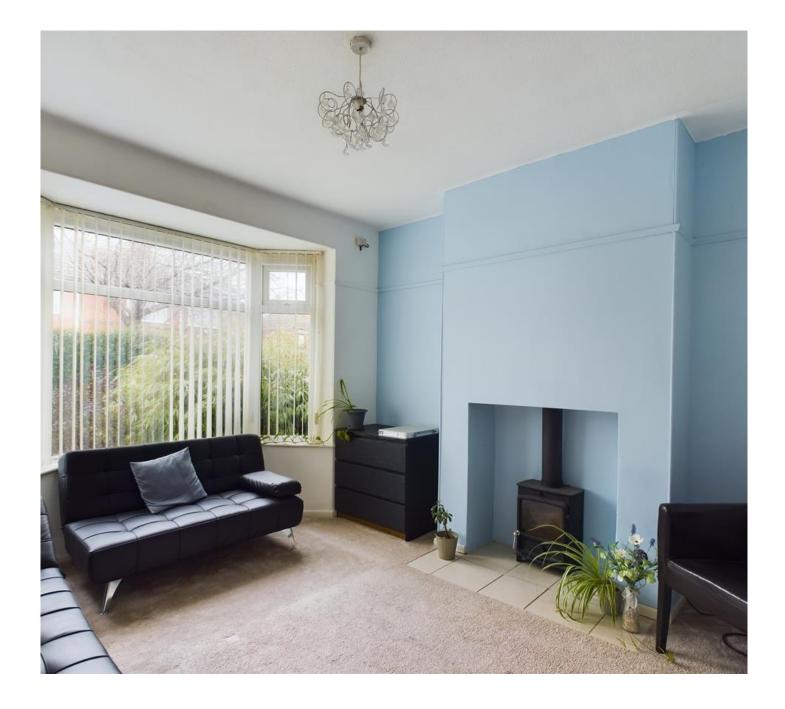

There is off road parking with a detached garage and driveway and has a large private south facing rear garden.

\*early viewing is advised\*\*

The property briefly comprises of: -

Entrance porch leading into the spacious hallway with space for storage of coats and shoes. Beautifully presented living room with Log Burner installed and a large bay window, a second reception room with a second log burner installed and entrance into the fabulous modern dining kitchen which has a good range of wall and base units, space for fridge-freezer, dishwasher, and cooker. The kitchen has a sloped roof with stunning Velux windows which along with the 2 windows and patio doors provide lots of natural light. Patio doors give access to the rear garden. There is a larger than average downstairs toilet with WC and sink with plumbing for a washing machine and a storage cupboard in the corner housing the boiler. Upstairs there is a large landing area providing access to the two double bedrooms both with fitted wardrobes, a single bedroom and a family bathroom with bath, sink, WC, and chrome towel radiator. To the outside is a small front garden area, a good sized private rear garden with a patio area and a lawn and greenhouse. A detached garage and driveway provide parking for up to 3 vehicles. Location: Handsworth is a highly popular residential area with fantastic transport links to the M1 Motorway and city centre. Lots of local amenities and schools for all ages within walking distance.