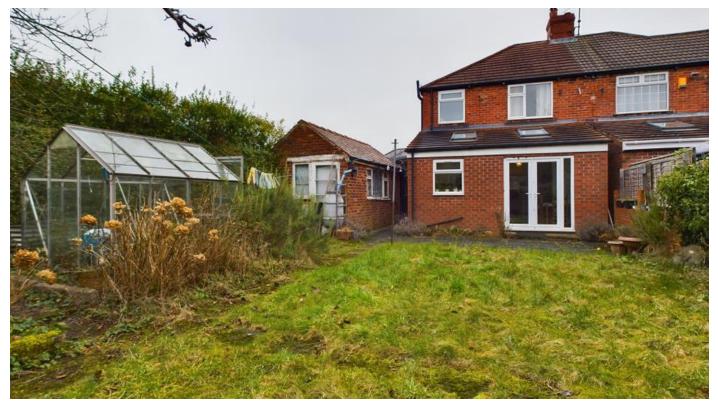

Belvoir Sheffield are pleased to offer to the market this spacious 3 Bedroom semidetached house which is perfect for first time buyers, couples or families alike.

Set in the much sought after Handsworth area of Sheffield with fantastic transport links and access to lots of local amenities and schools for all ages.

There is off road parking with a detached garage and driveway and has a large private south facing rear garden.

\*early viewing is advised\*\*

The property briefly comprises of: -

Entrance porch leading into the spacious hallway with space for storage of coats and shoes. Beautifully presented living room with Log Burner installed and a large bay window, a second reception room with a second log burner installed and entrance into the fabulous modern dining kitchen which has a good range of wall and base units, space for fridge-freezer, dishwasher, and cooker. The kitchen has a sloped roof with stunning Velux windows which along with the 2 windows and patio doors provide lots of natural light. Patio doors give access to the rear garden. There is a larger than average downstairs toilet with WC and sink with plumbing for a washing machine and a storage cupboard in the corner housing the boiler. Upstairs there is a large landing area providing access to the two double bedrooms both with fitted wardrobes, a single bedroom and a family bathroom with bath, sink, WC, and chrome towel radiator. To the outside is a small front garden area, a good sized private rear garden with a patio area and a lawn and greenhouse. A detached garage and driveway provide parking for up to 3 vehicles. Location: Handsworth is a highly popular residential area with fantastic transport links to the M1 Motorway and city centre. Lots of local amenities and schools for all ages within walking distance.