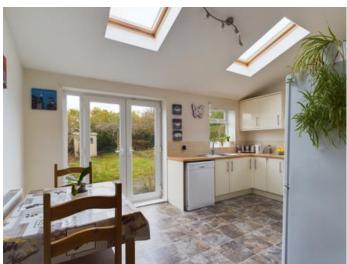

There is off road parking with a detached garage and driveway and has a large private south facing rear garden.

\*early viewing is advised\*\*

The property briefly comprises of: -

Entrance porch leading into the spacious hallway with space for storage of coats and shoes. Beautifully presented living room with Log Burner installed and a large bay window, a second reception room with a second log burner installed and entrance into the fabulous modern dining kitchen which has a good range of wall and base units, space for fridge-freezer, dishwasher, and cooker. The kitchen has a sloped roof with stunning Velux windows which along with the 2 windows and patio doors provide lots of natural light. Patio doors give access to the rear garden. There is a larger than average downstairs toilet with WC and sink with plumbing for a washing machine and a storage cupboard in the corner housing the boiler. Upstairs there is a large landing area providing access to the two double bedrooms both with fitted wardrobes, a single bedroom and a family bathroom with bath, sink, WC, and chrome towel radiator. To the outside is a small front garden area, a good sized private rear garden with a patio area and a lawn and greenhouse. A detached garage and driveway provide parking for up to 3 vehicles. Location: Handsworth is a highly popular residential area with fantastic transport links to the M1 Motorway and city centre. Lots of local amenities and schools for all ages within walking distance.