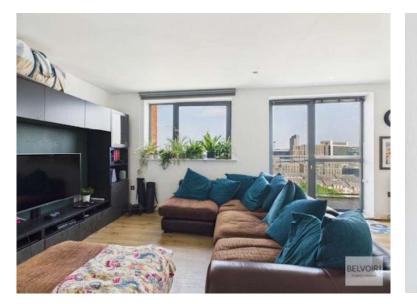

\*\*Early viewing is advised\*\*

This stunning apartment offers spacious, modern living in a sought-after development in the heart of Sheffield. The accommodation includes a generous entrance hall with an intercom handset and a storage cupboard housing the water cylinder. The bright and airy open-plan living/dining area boasts large windows and patio doors leading to a sizable private balcony with breathtaking city views. The stylish kitchen features a central island and a full range of integrated appliances, including a fridge-freezer, oven, hob with extractor, newly installed dishwasher and washing machine.