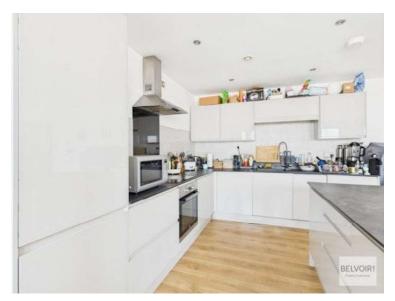

#### Description

Belvoir Sheffield are delighted to present this exceptional 9th-floor, larger-than-average two-bedroom penthouse apartment, offering stunning city views and a unique opportunity for buyers. Located in the sought-after development of West One, this spacious apartment features two generously sized bedrooms, an expansive openplan living and kitchen area, including a stylish kitchen island, two private balconies with panoramic cityscape views and an allocated parking space.

\*\*Early viewing is advised\*\*

This stunning apartment offers spacious, modern living in a sought-after development in the heart of Sheffield. The accommodation includes a generous entrance hall with an intercom handset and a storage cupboard housing the water cylinder. The bright and airy open-plan living/dining area boasts large windows and patio doors leading to a sizable private balcony with breathtaking city views. The stylish kitchen features a central island and a full range of integrated appliances, including a fridge-freezer, oven, hob with extractor, newly installed dishwasher and washing machine.