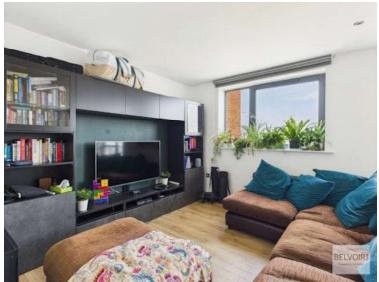

#### Description

Belvoir Sheffield are delighted to present this exceptional 9th-floor, larger-than-average two-bedroom penthouse apartment, offering stunning city views and a unique opportunity for buyers. Located in the sought-after development of West One, this spacious apartment features two generously sized bedrooms, an expansive openplan living and kitchen area, including a stylish kitchen island, two private balconies with panoramic cityscape views and an allocated parking space.

\*\*Early viewing is advised\*\*

This stunning apartment offers spacious, modern living in a sought-after development in the heart of Sheffield. The accommodation includes a generous entrance hall with an intercom handset and a storage cupboard housing the water cylinder. The bright and airy open-plan living/dining area boasts large windows and patio doors leading to a sizable private balcony with breathtaking city views. The stylish kitchen features a central island and a full range of integrated appliances, including a fridge-freezer, oven, hob with extractor, newly installed dishwasher and washing machine.