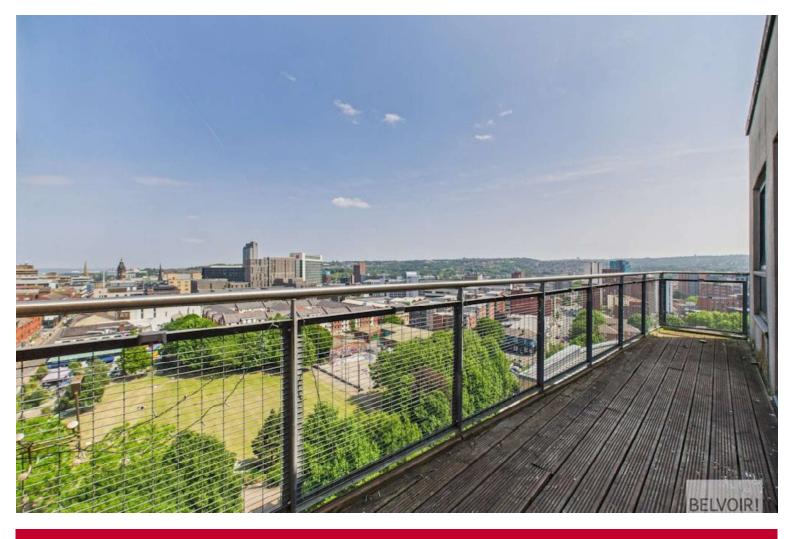

# West One Panorama, 18 Fitzwilliam Street, City Offers in excess of £220,000

Leasehold | EPC rating: C

- Luxurious Penthouse Apartment
- Two Balconies with Spectacular Views

- Secure Undercroft Allocated
  Parking Space Included
- En Suite Shower Room & Main

#### Description

Belvoir Sheffield are delighted to present this exceptional 9th-floor, larger-than-average two-bedroom penthouse apartment, offering stunning city views and a unique opportunity for buyers. Located in the sought-after development of West One, this spacious apartment features two generously sized bedrooms, an expansive openplan living and kitchen area, including a stylish kitchen island, two private balconies with panoramic cityscape views and an allocated parking space.

\*\*Early viewing is advised\*\*

This stunning apartment offers spacious, modern living in a sought-after development in the heart of Sheffield. The accommodation includes a generous entrance hall with an intercom handset and a storage cupboard housing the water cylinder. The bright and airy open-plan living/dining area boasts large windows and patio doors leading to a sizable private balcony with breathtaking city views. The stylish kitchen features a central island and a full range of integrated appliances, including a fridge-freezer, oven, hob with extractor, newly installed dishwasher and washing machine.