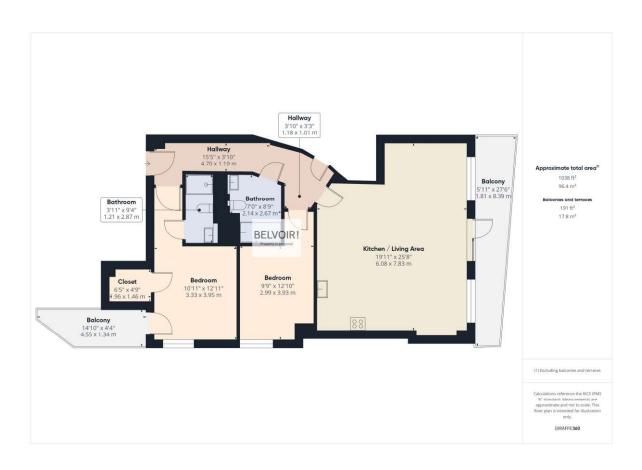

#### Description

Belvoir Sheffield are delighted to present this exceptional 9th-floor, larger-than-average two-bedroom penthouse apartment, offering stunning city views and a unique opportunity for buyers. Located in the sought-after development of West One, this spacious apartment features two generously sized bedrooms, an expansive openplan living and kitchen area, including a stylish kitchen island, two private balconies with panoramic cityscape views and an allocated parking space.

\*\*Early viewing is advised\*\*

This stunning apartment offers spacious, modern living in a sought-after development in the heart of Sheffield. The accommodation includes a generous entrance hall with an intercom handset and a storage cupboard housing the water cylinder. The bright and airy open-plan living/dining area boasts large windows and patio doors leading to a sizable private balcony with breathtaking city views. The stylish kitchen features a central island and a full range of integrated appliances, including a fridge-freezer, oven, hob with extractor, newly installed dishwasher and washing machine.

The master bedroom benefits from a walk-in wardrobe, private balcony access with impressive views, and a sleek en-suite shower room. A second double bedroom and a contemporary family bathroom—with bath, W.C. and sink complete the accommodation. One under croft allocated parking space is included within the sale.

Recent upgrades from the sellers include Wi-Fi controlled electric heaters, new towel rails in the bathrooms, new flooring in the living area and upgraded air ventilation system.

This popular development benefits from 24-hour concierge, secure entry system, and landscaped communal gardens.