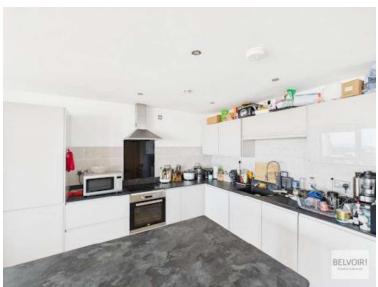

#### Description

Belvoir Sheffield are delighted to present this exceptional 9th-floor, larger-than-average two-bedroom penthouse apartment, offering stunning city views and a unique opportunity for buyers. Located in the sought-after development of West One, this spacious apartment features two generously sized bedrooms, an expansive openplan living and kitchen area, including a stylish kitchen island, two private balconies with panoramic cityscape views and an allocated parking space.

\*\*Early viewing is advised\*\*

This stunning apartment offers spacious, modern living in a sought-after development in the heart of Sheffield. The accommodation includes a generous entrance hall with an intercom handset and a storage cupboard housing the water cylinder. The bright and airy open-plan living/dining area boasts large windows and patio doors leading to a sizable private balcony with breathtaking city views. The stylish kitchen features a central island and a full range of integrated appliances, including a fridge-freezer, oven, hob with extractor, newly installed dishwasher and washing machine.