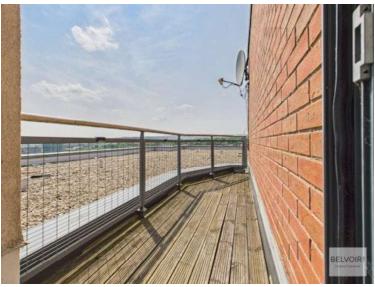

# West One Panorama, 18 Fitzwilliam Street, City Offers in excess of £220,000

Leasehold | EPC rating: C

- Luxurious Penthouse Apartment
- Two Balconies with Spectacular Views

- Secure Undercroft Allocated
  Parking Space Included
- En Suite Shower Room & Main

\*\*Early viewing is advised\*\*

This stunning apartment offers spacious, modern living in a sought-after development in the heart of Sheffield. The accommodation includes a generous entrance hall with an intercom handset and a storage cupboard housing the water cylinder. The bright and airy open-plan living/dining area boasts large windows and patio doors leading to a sizable private balcony with breathtaking city views. The stylish kitchen features a central island and a full range of integrated appliances, including a fridge-freezer, oven, hob with extractor, newly installed dishwasher and washing machine.

The master bedroom benefits from a walk-in wardrobe, private balcony access with impressive views, and a sleek en-suite shower room. A second double bedroom and a contemporary family bathroom—with bath, W.C. and sink complete the accommodation. One under croft allocated parking space is included within the sale.