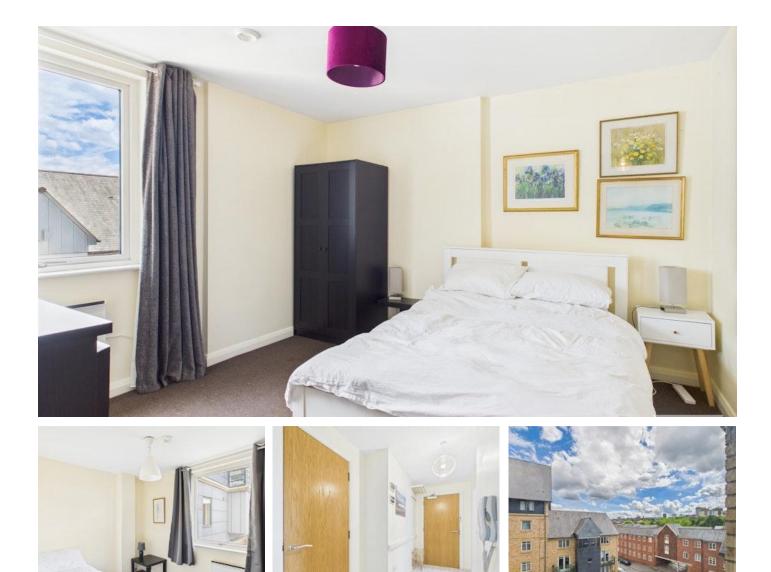

This well-presented apartment offers spacious and modern living, ideal for first-time buyers, downsizers, or investors. The accommodation briefly comprises a generous entrance hall complete with an intercom handset and a useful storage cupboard housing the water cylinder. The modern kitchen features a stylish range of wall and base units and comes fully equipped with integrated appliances including an oven, hob, extractor fan, and dishwasher. A freestanding washing machine and fridge freezer are also included in the sale. The spacious living area provides ample room for a dining table and benefits from a large window that floods the space with natural light, creating a bright and airy atmosphere. There are two well-proportioned double bedrooms and a contemporary family bathroom fitted with a three-piece suite, comprising a bath with shower over, wash basin, and WC. Additional features include an allocated under croft parking space and lift access within the block, ensuring convenience and accessibility.