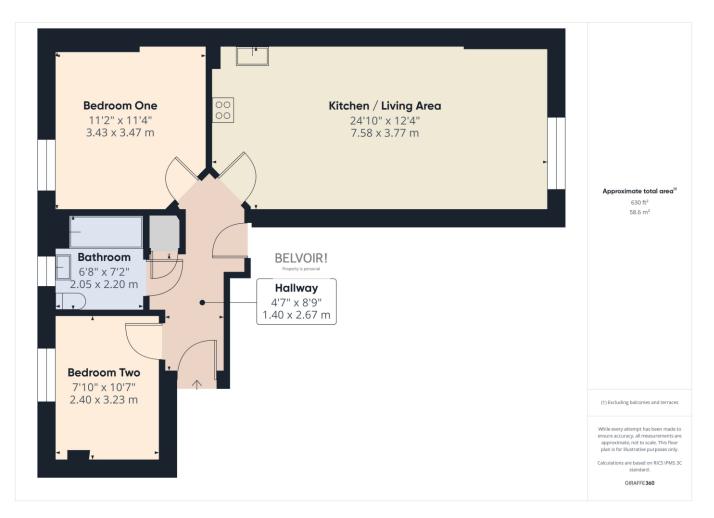

The apartment features two double bedrooms, a spacious open-plan living area, ideal for relaxing or entertaining, a modern family bathroom and an ALLOCATED PARKING space for added convenience.

Offered with no onward chain and vacant possession, this property represents an excellent opportunity for first-time buyers or investors alike, with an estimated rental income of £850 PCM \*\*EWS1 Approved\*\*

This well-presented apartment offers spacious and modern living, ideal for first-time buyers, downsizers, or investors. The accommodation briefly comprises a generous entrance hall complete with an intercom handset and a useful storage cupboard housing the water cylinder. The modern kitchen features a stylish range of wall and base units and comes fully equipped with integrated appliances including an oven, hob, extractor fan, and dishwasher. A freestanding washing machine and fridge freezer are also included in the sale. The spacious living area provides ample room for a dining table and benefits from a large window that floods the space with natural light, creating a bright and airy atmosphere. There are two well-proportioned double bedrooms and a contemporary family bathroom fitted with a three-piece suite, comprising a bath with shower over, wash basin, and WC. Additional features include an allocated under croft parking space and lift access within the block, ensuring convenience and accessibility.