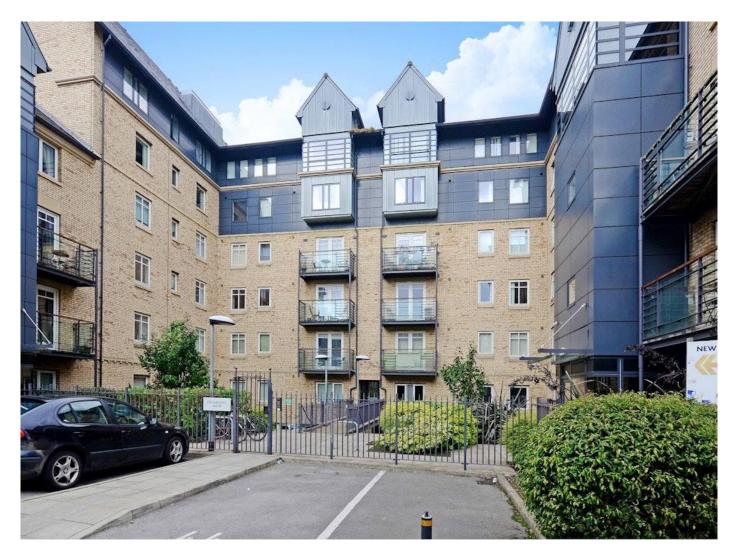

Philadelphia House, 6 Cross Bedford Street, Sheffield, S63BS **BELVOIR!** 

OIRO £120,000

## Key Features

 > Allocated Under Croft Parking
> Two Bedroom Apartment
> Fourth Floor
> Ideal First Time Buy or Investment
> Vacant Possession and No Chain
> Close To Kelham Island
> Tenure: Leasehold
> EPC rating C Belvoir Sheffield are delighted to present this wellappointed fourth floor two-bedroom apartment, ideally located on the edge of the vibrant Kelham Island district and within walking distance of Sheffield's hospitals and universities.