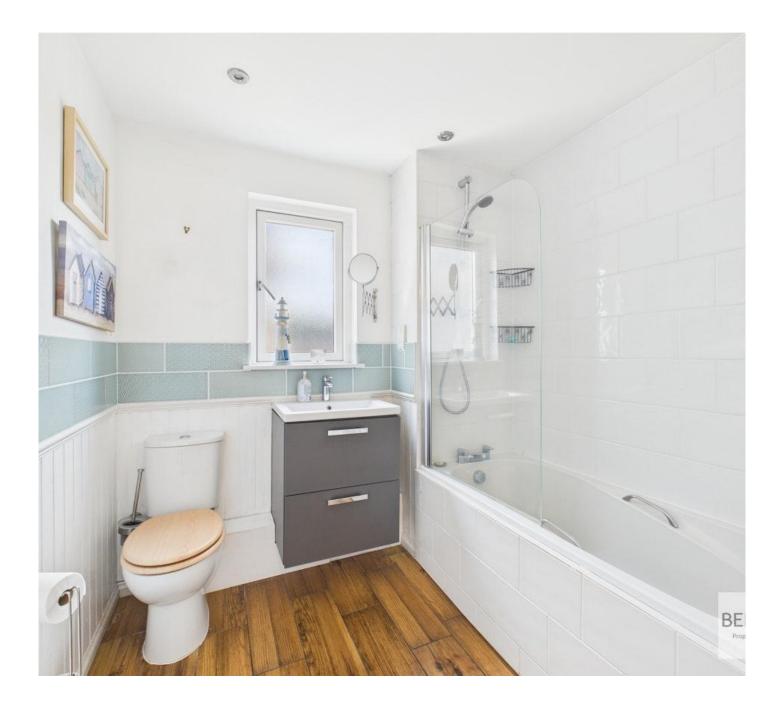

This well-presented apartment offers spacious and modern living, ideal for first-time buyers, downsizers, or investors. The accommodation briefly comprises a generous entrance hall complete with an intercom handset and a useful storage cupboard housing the water cylinder. The modern kitchen features a stylish range of wall and base units and comes fully equipped with integrated appliances including an oven, hob, extractor fan, and dishwasher. A freestanding washing machine and fridge freezer are also included in the sale. The spacious living area provides ample room for a dining table and benefits from a large window that floods the space with natural light, creating a bright and airy atmosphere. There are two well-proportioned double bedrooms and a contemporary family bathroom fitted with a three-piece suite, comprising a bath with shower over, wash basin, and WC. Additional features include an allocated under croft parking space and lift access within the block, ensuring convenience and accessibility.