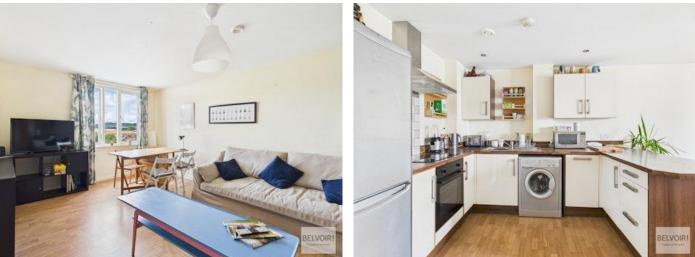

The apartment features two double bedrooms, a spacious open-plan living area, ideal for relaxing or entertaining, a modern family bathroom and an ALLOCATED PARKING space for added convenience.

Offered with no onward chain and vacant possession, this property represents an excellent opportunity for first-time buyers or investors alike, with an estimated rental income of £850 PCM \*\*EWS1 Approved\*\*

This well-presented apartment offers spacious and modern living, ideal for first-time buyers, downsizers, or investors. The accommodation briefly comprises a generous entrance hall complete with an intercom handset and a useful storage cupboard housing the water cylinder. The modern kitchen features a stylish range of wall and base units and comes fully equipped with integrated appliances including an oven, hob, extractor fan, and dishwasher. A freestanding washing machine and fridge freezer are also included in the sale. The spacious living area provides ample room for a dining table and benefits from a large window that floods the space with natural light, creating a bright and airy atmosphere. There are two well-proportioned double bedrooms and a contemporary family bathroom fitted with a three-piece suite, comprising a bath with shower over, wash basin, and WC. Additional features include an allocated under croft parking space and lift access within the block, ensuring convenience and accessibility.