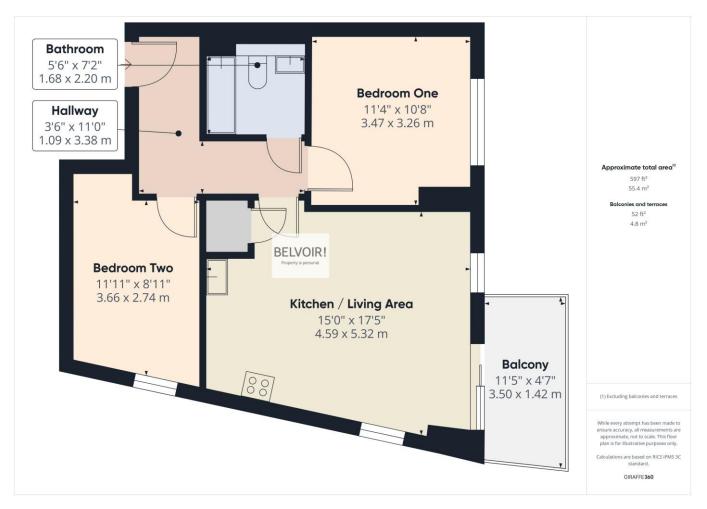

This property is sold with either vacant possession or with tenant in situ and no chain so ideal for a first-time buyer or investor alike.

In brief, the apartment comprises an entrance hallway with an intercom system. The open-plan living and kitchen area features modern base and wall units, with integrated appliances including a dishwasher, fridge-freezer, oven, hob, and extractor, all included with the sale and and a large storage cupboard that houses the water cylinder and washing machine.

The apartment offers two spacious bedrooms and a beautifully appointed family bathroom, complete with a bath with a shower over, W.C., sink, and a heated towel rail.

The building benefits from lift access and is ideally located near a variety of local amenities. With excellent transport links, including easy access to the M1 motorway.