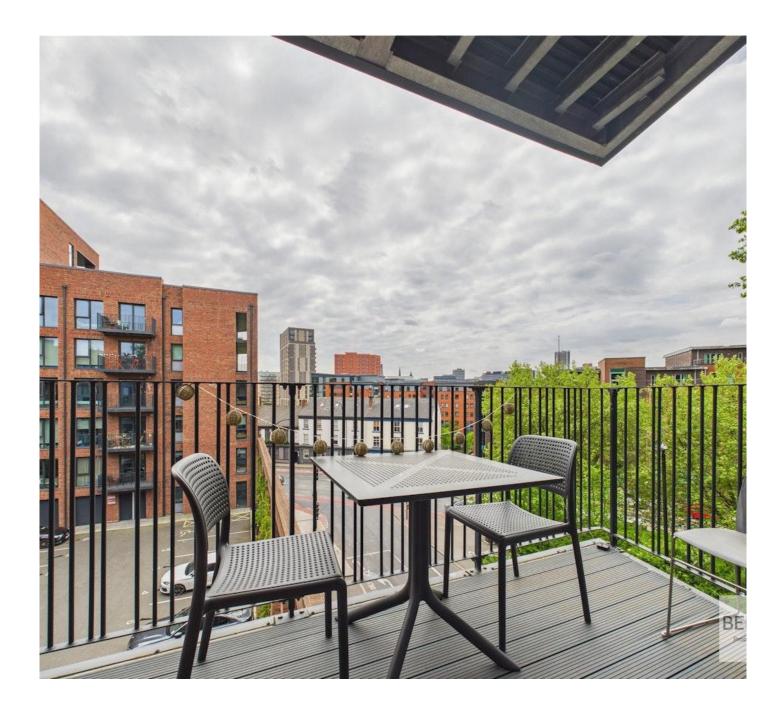

Ideally situated just a short walk away from the vibrant pubs and restaurants that Kelham Island is famous for, this property offers both convenience and contemporary living. Internally, the apartment has been finished to a high standard, featuring modern fixtures and fittings throughout.

The apartment offers two spacious bedrooms and a beautifully appointed family bathroom, complete with a bath with a shower over, W.C., sink, and a heated towel rail.

The building benefits from lift access and is ideally located near a variety of local amenities. With excellent transport links, including easy access to the M1 motorway.