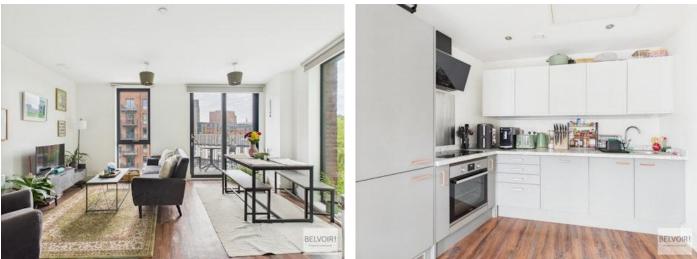

Ideally situated just a short walk away from the vibrant pubs and restaurants that Kelham Island is famous for, this property offers both convenience and contemporary living. Internally, the apartment has been finished to a high standard, featuring modern fixtures and fittings throughout.

This property is sold with either vacant possession or with tenant in situ and no chain so ideal for a first-time buyer or investor alike.

In brief, the apartment comprises an entrance hallway with an intercom system. The open-plan living and kitchen area features modern base and wall units, with integrated appliances including a dishwasher, fridge-freezer, oven, hob, and extractor, all included with the sale and and a large storage cupboard that houses the water cylinder and washing machine.

The apartment offers two spacious bedrooms and a beautifully appointed family bathroom, complete with a bath with a shower over, W.C., sink, and a heated towel rail.

The building benefits from lift access and is ideally located near a variety of local amenities. With excellent transport links, including easy access to the M1 motorway.