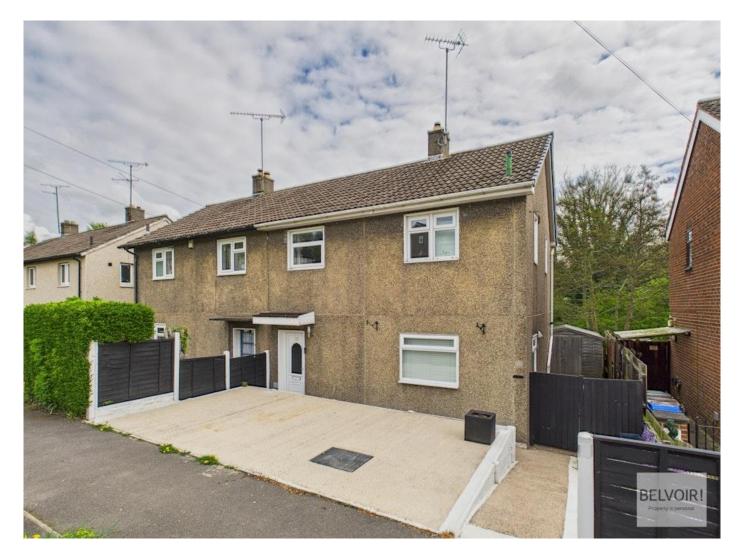

### \*CASH OFFERS ONLY\*

Belvoir Sheffield are delighted to present this three-bedroom family home, ideally located in the ever-popular Beighton area of Sheffield. Offering vacant possession and no onward chain, this well-presented property is perfect for firsttime buyers, families, or investors alike.

This property offers a range of attractive features including a driveway, a spacious dining kitchen, a modern family bathroom, and a beautifully maintained private rear garden.

Please note that the property is of non-standard construction, specifically a Reema home, and is therefore available to cash buyers only.

Upstairs, the property boasts two double bedrooms, a smaller single bedroom ideal for a home office or nursery, and a modern family bathroom consisting of a bath with shower over, sink, and W.C.

Externally, the property benefits from a beautifully landscaped rear garden with views of a charming church visible through the trees, along with a useful storage shed included in the sale. To the front, there is a private driveway providing off-street parking.