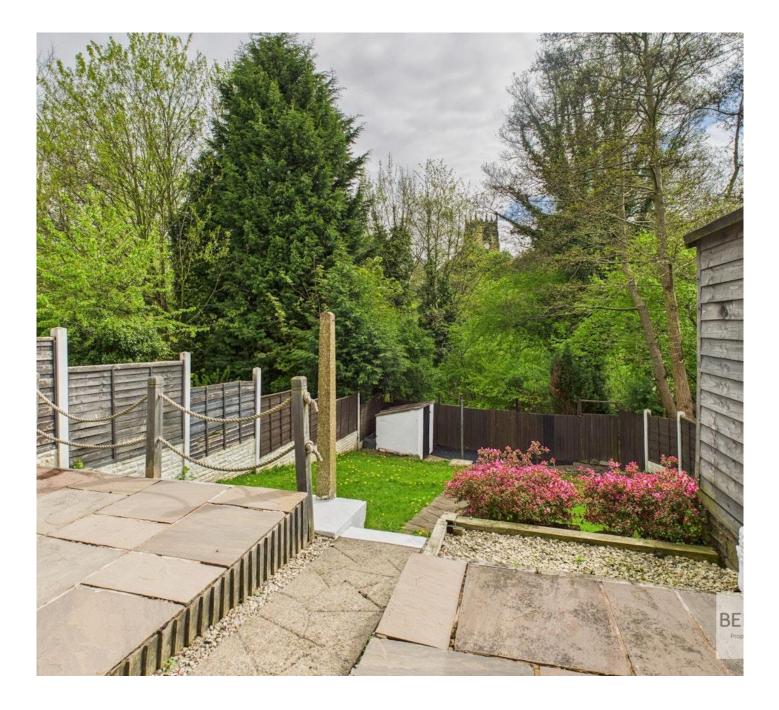

Upstairs, the property boasts two double bedrooms, a smaller single bedroom ideal for a home office or nursery, and a modern family bathroom consisting of a bath with shower over, sink, and W.C.

Externally, the property benefits from a beautifully landscaped rear garden with views of a charming church visible through the trees, along with a useful storage shed included in the sale. To the front, there is a private driveway providing off-street parking.