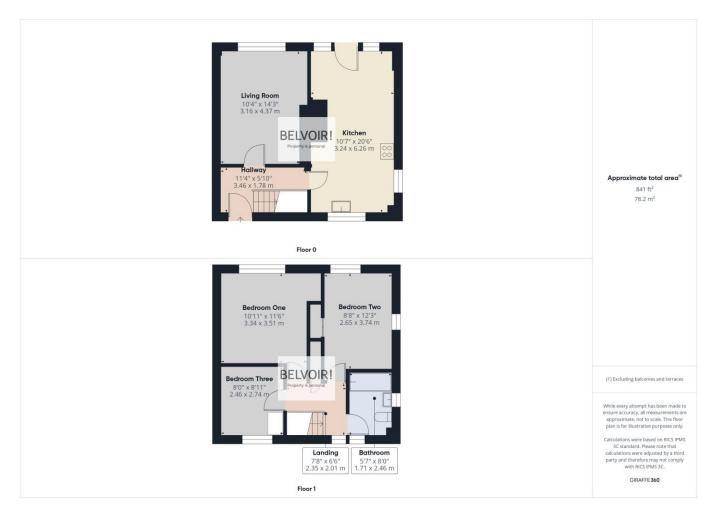

This property offers a range of attractive features including a driveway, a spacious dining kitchen, a modern family bathroom, and a beautifully maintained private rear garden.

Please note that the property is of non-standard construction, specifically a Reema home, and is therefore available to cash buyers only.

Upstairs, the property boasts two double bedrooms, a smaller single bedroom ideal for a home office or nursery, and a modern family bathroom consisting of a bath with shower over, sink, and W.C.

Externally, the property benefits from a beautifully landscaped rear garden with views of a charming church visible through the trees, along with a useful storage shed included in the sale. To the front, there is a private driveway providing off-street parking.