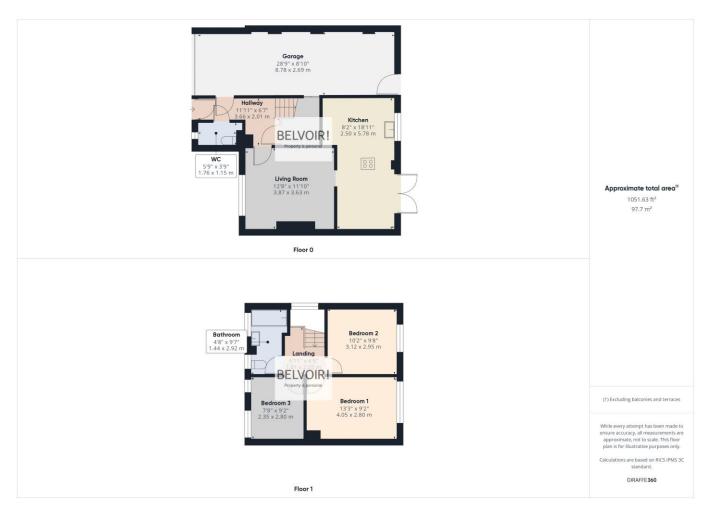

A beautifully presented and extended three-bedroom link-detached home, located in the highly sought-after area of Deepcar. This stunning property offers a perfect blend of space, style, and convenience, making it an ideal choice for families or professionals. This beautiful home in brief consists of a welcoming ground floor entrance hallway with internal garage access and a convenient downstairs W.C. and storage cupboard, the living room is bright and airy and is complemented by a modern open-plan kitchen/dining area with integrated appliances and patio doors leading to the enclosed low maintenance rear garden - perfect for entertaining or relaxing.

To the first floor, you'll find three generously sized bedrooms and a stylish, contemporary family bathroom.

Positioned within easy reach of a wide range of local amenities, including the popular Fox Valley Retail Park, this property offers both comfort and convenience in a fantastic location.