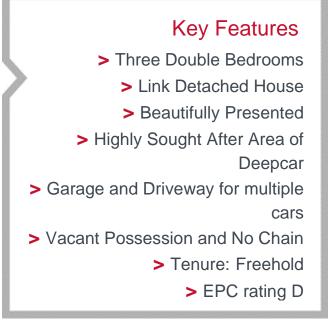

## Townend Lane, Deepcar, Sheffield, S36 2TN

**BELVOIR!** 

BELVOIR

Offers in excess of £265,000

Belvoir Sheffield are pleased to bring to the market this beautiful three bedroom detached home in the very sought after Deepcar area of Sheffield with integral garage plus a driveway for up to 3 cars, beautiful dining kitchen and low maintenance rear garden.

A beautifully presented and extended three-bedroom link-detached home, located in the highly sought-after area of Deepcar. This stunning property offers a perfect blend of space, style, and convenience, making it an ideal choice for families or professionals. This beautiful home in brief consists of a welcoming ground floor entrance hallway with internal garage access and a convenient downstairs W.C. and storage cupboard, the living room is bright and airy and is complemented by a modern open-plan kitchen/dining area with integrated appliances and patio doors leading to the enclosed low maintenance rear garden - perfect for entertaining or relaxing.

To the first floor, you'll find three generously sized bedrooms and a stylish, contemporary family bathroom.

Positioned within easy reach of a wide range of local amenities, including the popular Fox Valley Retail Park, this property offers both comfort and convenience in a fantastic location.