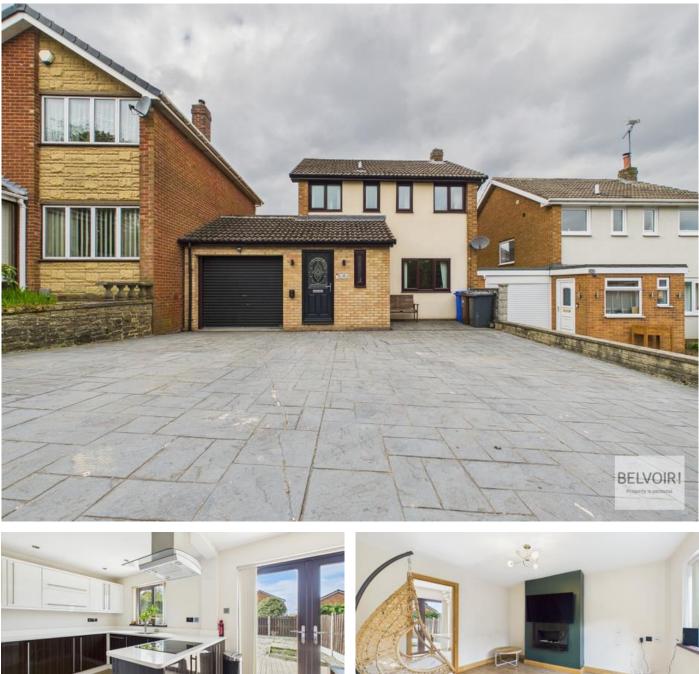

## Townend Lane, Deepcar, Sheffield, S36 2TN

**BELVOIR!** 

BELVOIR

Offers in excess of £265,000

Belvoir Sheffield are pleased to bring to the market this beautiful three bedroom detached home in the very sought after Deepcar area of Sheffield with integral garage plus a driveway for up to 3 cars, beautiful dining kitchen and low maintenance rear garden.

A beautifully presented and extended three-bedroom link-detached home, located in the highly sought-after area of Deepcar. This stunning property offers a perfect blend of space, style, and convenience, making it an ideal choice for families or professionals. This beautiful home in brief consists of a welcoming ground floor entrance hallway with internal garage access and a convenient downstairs W.C. and storage cupboard, the living room is bright and airy and is complemented by a modern open-plan kitchen/dining area with integrated appliances and patio doors leading to the enclosed low maintenance rear garden - perfect for entertaining or relaxing.

To the first floor, you'll find three generously sized bedrooms and a stylish, contemporary family bathroom.

Positioned within easy reach of a wide range of local amenities, including the popular Fox Valley Retail Park, this property offers both comfort and convenience in a fantastic location.