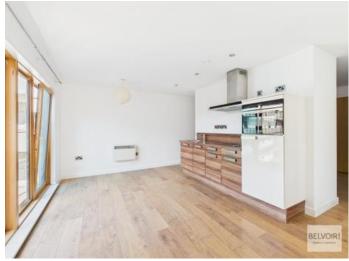

\*EWS1 Certificate with B1 rating available!\*

The apartment in brief comprises of sleeping area with intercom and storage cupboard housing water cylinder and washing machine, open plan living / kitchen area with a range of modern wall and base units with integrated oven, hob and fridge and a modern bathroom with large enclosed shower, W.C., sink and chrome towel radiator.