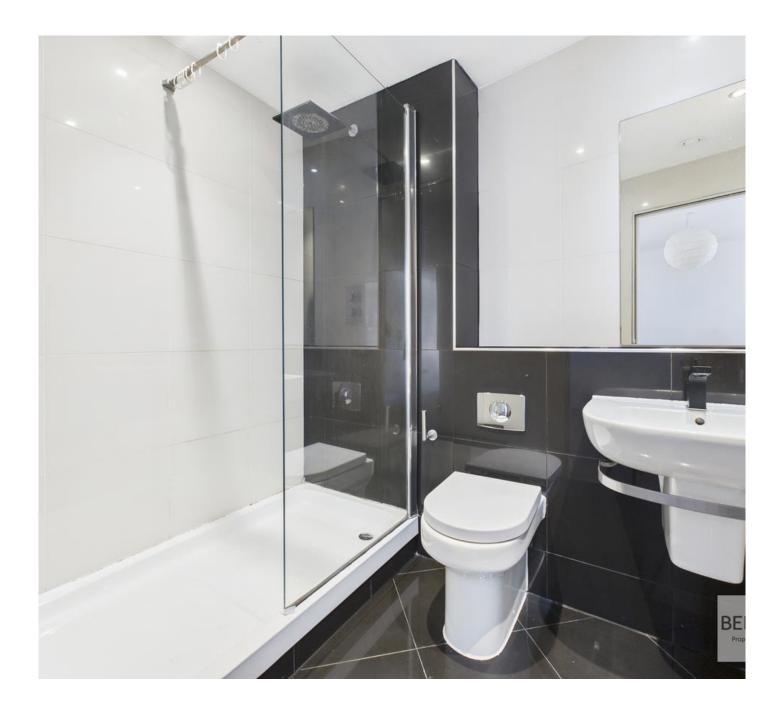

\*EWS1 Certificate with B1 rating available!\*

The apartment in brief comprises of sleeping area with intercom and storage cupboard housing water cylinder and washing machine, open plan living / kitchen area with a range of modern wall and base units with integrated oven, hob and fridge and a modern bathroom with large enclosed shower, W.C., sink and chrome towel radiator.