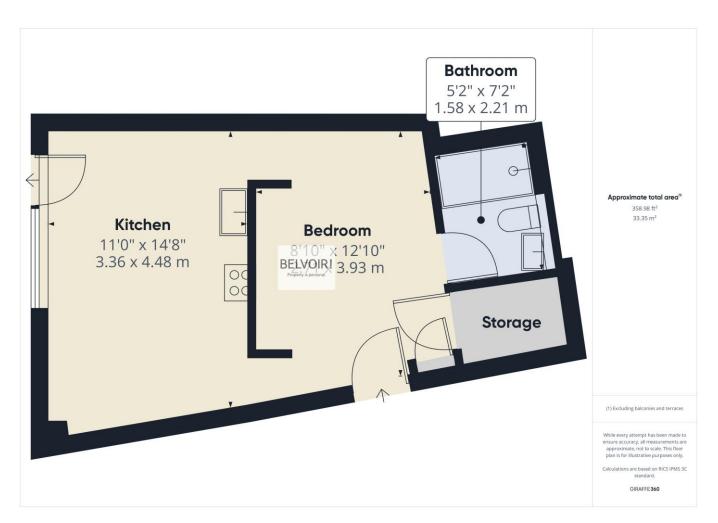

## **Key Features**

- > Fourth Floor Apartment
- > Ideal First Home or investment
  - > Studio
  - > Vacant Possesion
    - > No Chain
  - > City Centre Location
    - > Tenure: Leasehold
      - > EPC rating B

Belvoir Sheffield are pleased to bring to the market this contemporary studio apartment in Sheffield City Centre just a 10-minute walk from Kelham Island. The apartment is situated on the fourth floor and has vacant possession and no chain! Would make an ideal first home or great addition to an investment portfolio with potential rental income of £575.

\*EWS1 Certificate with B1 rating available!\*

The apartment in brief comprises of sleeping area with intercom and storage cupboard housing water cylinder and washing machine, open plan living / kitchen area with a range of modern wall and base units with integrated oven, hob and fridge and a modern bathroom with large enclosed shower, W.C., sink and chrome towel radiator.