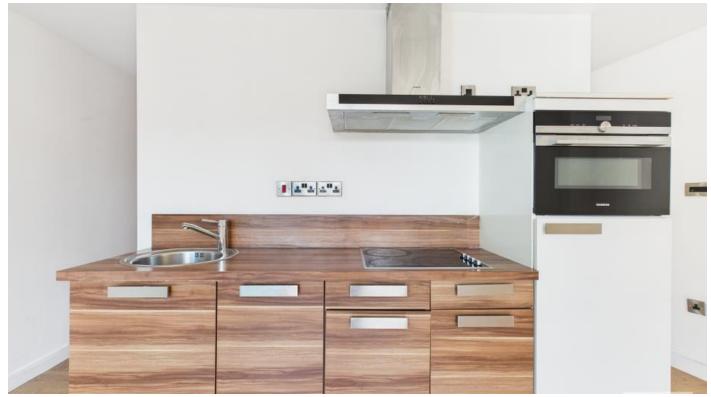

\*EWS1 Certificate with B1 rating available!\*

The apartment in brief comprises of sleeping area with intercom and storage cupboard housing water cylinder and washing machine, open plan living / kitchen area with a range of modern wall and base units with integrated oven, hob and fridge and a modern bathroom with large enclosed shower, W.C., sink and chrome towel radiator.