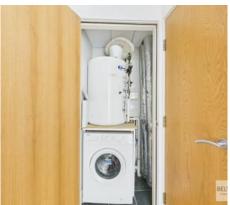

\*EWS1 Certificate with B1 rating available!\*

The apartment in brief comprises of sleeping area with intercom and storage cupboard housing water cylinder and washing machine, open plan living / kitchen area with a range of modern wall and base units with integrated oven, hob and fridge and a modern bathroom with large enclosed shower, W.C., sink and chrome towel radiator.