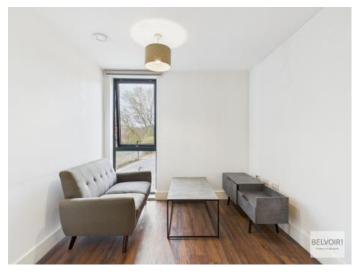

Internally, the apartment has been finished to a high standard, featuring modern fixtures and fittings throughout.

This property is sold with vacant possession and no chain so ideal for a first-time buyer or investor alike.

In brief, the apartment comprises an entrance hallway with an intercom system and a large storage cupboard that houses the water cylinder and washing machine. The open-plan living and kitchen area features modern base and wall units, with integrated appliances including a dishwasher, fridge-freezer, oven, hob, and extractor, all included with the sale. The apartment offers one spacious bedroom and a beautifully appointed family bathroom, complete with a bath with a shower over, W.C., sink, and a heated towel rail. The building benefits from lift access and is ideally located near a variety of local amenities. With excellent transport links, including easy access to the M1 motorway.