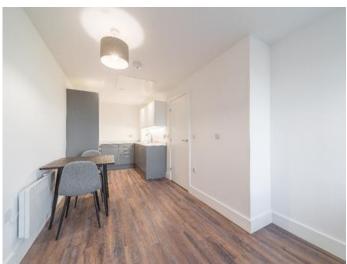

In brief, the apartment comprises an entrance hallway with an intercom system and a large storage cupboard that houses the water cylinder and washing machine. The open-plan living and kitchen area features modern base and wall units, with integrated appliances including a dishwasher, fridge-freezer, oven, hob, and extractor, all included with the sale. The apartment offers one spacious bedroom and a beautifully appointed family bathroom, complete with a bath with a shower over, W.C., sink, and a heated towel rail. The building benefits from lift access and is ideally located near a variety of local amenities. With excellent transport links, including easy access to the M1 motorway.