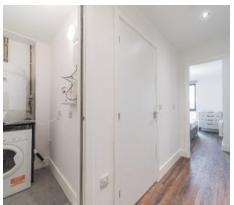

In brief, the apartment comprises an entrance hallway with an intercom system and a large storage cupboard that houses the water cylinder and washing machine. The open-plan living and kitchen area features modern base and wall units, with integrated appliances including a dishwasher, fridge-freezer, oven, hob, and extractor, all included with the sale. The apartment offers one spacious bedroom and a beautifully appointed family bathroom, complete with a bath with a shower over, W.C., sink, and a heated towel rail. The building benefits from lift access and is ideally located near a variety of local amenities. With excellent transport links, including easy access to the M1 motorway.