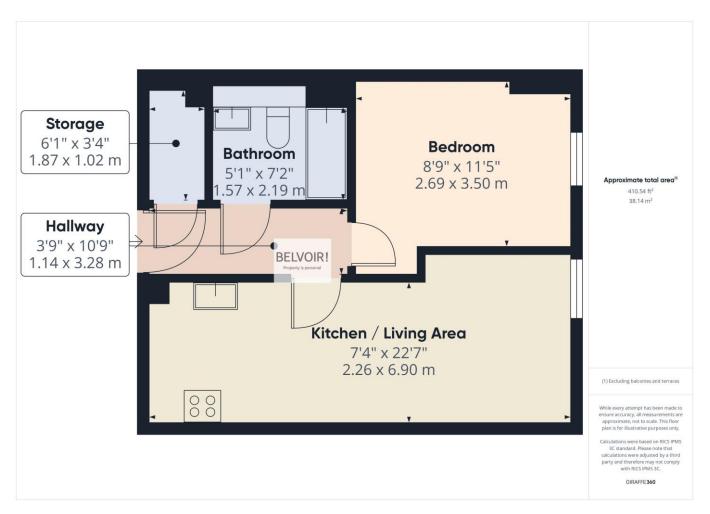

In brief, the apartment comprises an entrance hallway with an intercom system and a large storage cupboard that houses the water cylinder and washing machine. The open-plan living and kitchen area features modern base and wall units, with integrated appliances including a dishwasher, fridge-freezer, oven, hob, and extractor, all included with the sale. The apartment offers one spacious bedroom and a beautifully appointed family bathroom, complete with a bath with a shower over, W.C., sink, and a heated towel rail. The building benefits from lift access and is ideally located near a variety of local amenities. With excellent transport links, including easy access to the M1 motorway.