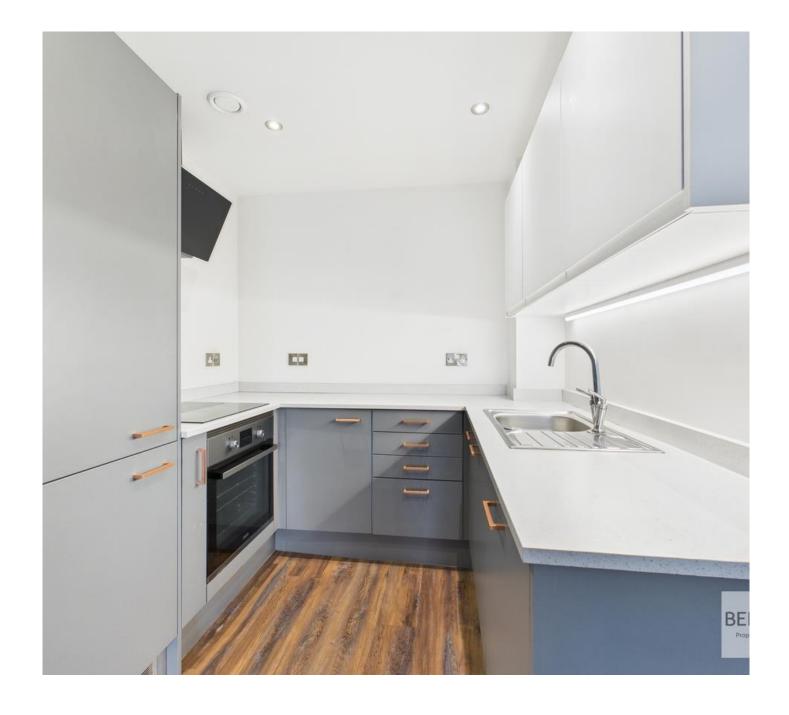

In brief, the apartment comprises an entrance hallway with an intercom system and a large storage cupboard that houses the water cylinder and washing machine. The open-plan living and kitchen area features modern base and wall units, with integrated appliances including a dishwasher, fridge-freezer, oven, hob, and extractor, all included with the sale. The apartment offers one spacious bedroom and a beautifully appointed family bathroom, complete with a bath with a shower over, W.C., sink, and a heated towel rail. The building benefits from lift access and is ideally located near a variety of local amenities. With excellent transport links, including easy access to the M1 motorway.