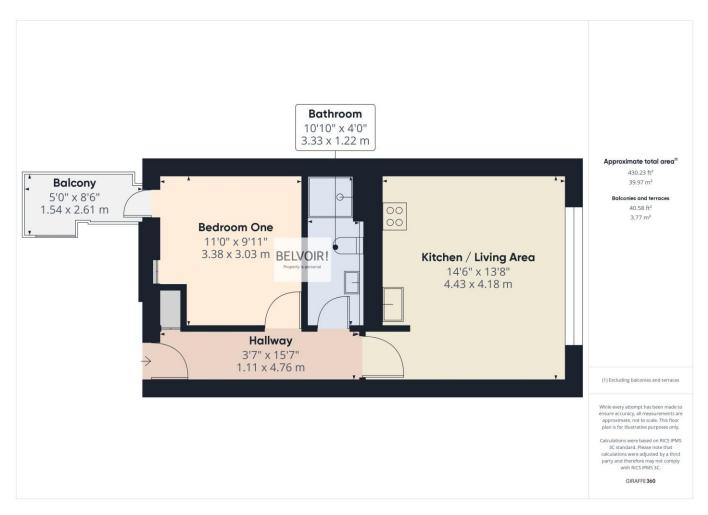

## **Key Features**

> One Bedroom Apartment
> City Centre Location
> Balcony
> Ideal First Home or Investment
> Views of Sheffield Cathedral
> Second Floor
> Tenure: Leasehold
> EPC rating E

Belvoir Sheffield are pleased to bring to the market this fantastic second floor apartment located in the heart of the City Centre with views of Sheffield Cathedral. With one double bedroom, spacious living/kitchen area and a balcony.

Would suit first time buyers or investors alike with potential rental income of £775 per month.

The apartment in brief consists of entrance hallway with intercom handset and storage cupboard housing water cylinder and washing machine, open plan living / kitchen area with a range of modern base and wall units with integrated dishwasher, oven, hob and extract fan and freestanding fridge freezer included in sale. There is one double bedroom with storage cupboard and door accessing the balcony area. The bathroom features a large, enclosed shower, W.C. and sink with tiled flooring.

## Additional Information

\*Remaining Lease 130 years \*Ground Rent £150 Per annum \*Service Charge approximately £590 per quarter \*Council Tax Band A \*As advised by Vendors