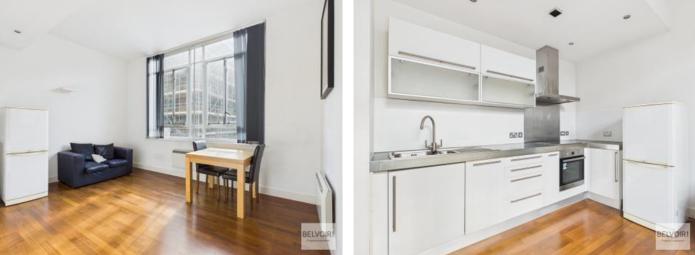

Would suit first time buyers or investors alike with potential rental income of £775 per month.

The apartment in brief consists of entrance hallway with intercom handset and storage cupboard housing water cylinder and washing machine, open plan living / kitchen area with a range of modern base and wall units with integrated dishwasher, oven, hob and extract fan and freestanding fridge freezer included in sale. There is one double bedroom with storage cupboard and door accessing the balcony area. The bathroom features a large, enclosed shower, W.C. and sink with tiled flooring.