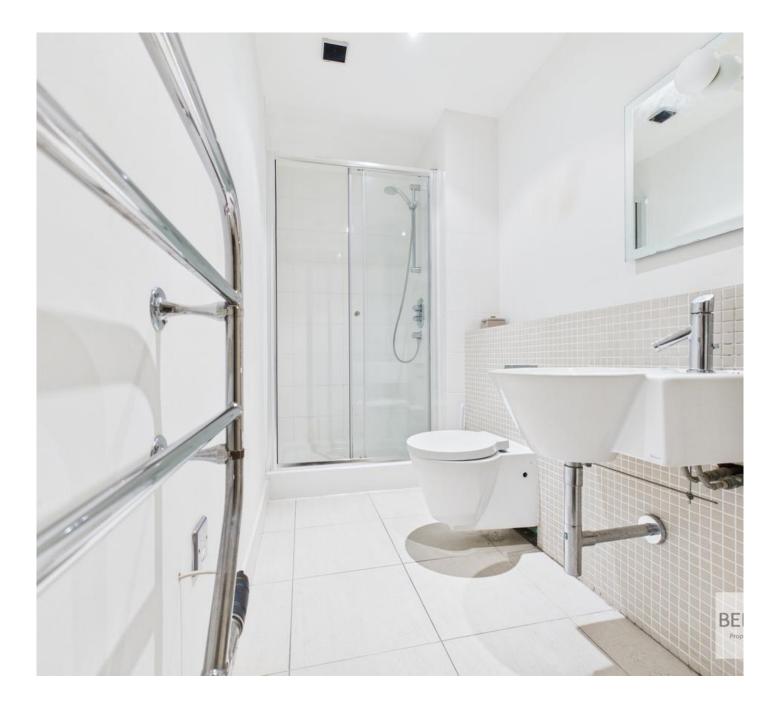

Would suit first time buyers or investors alike with potential rental income of £775 per month.

The apartment in brief consists of entrance hallway with intercom handset and storage cupboard housing water cylinder and washing machine, open plan living / kitchen area with a range of modern base and wall units with integrated dishwasher, oven, hob and extract fan and freestanding fridge freezer included in sale. There is one double bedroom with storage cupboard and door accessing the balcony area. The bathroom features a large, enclosed shower, W.C. and sink with tiled flooring.