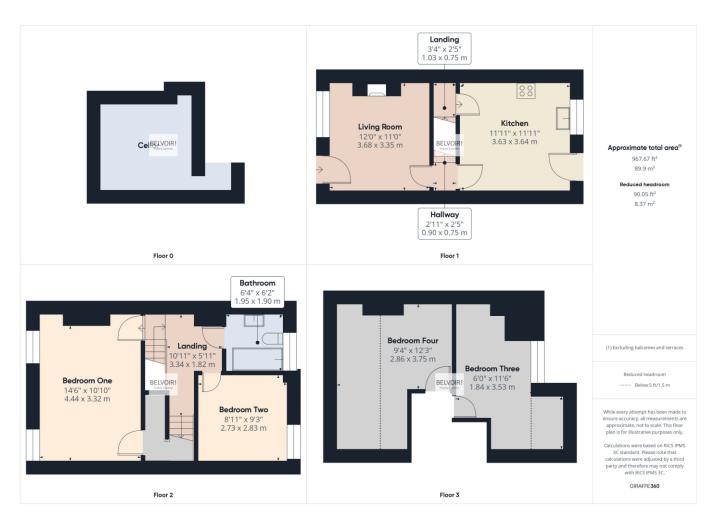

With four double bedrooms, a private garden and a spacious living area this quaint townhouse would suit first time buyers or families upsizing.

\*Early Viewing is advised\*

The property in brief comprises of spacious living room with feature fireplace, a large dining kitchen with a range of wall and base units, integrated washing machine, gas hob and electric oven included in the sale and a door leading to a dry cellar useful for storage. To the first floor there are two double bedrooms, a good size family bathroom consisting of bath with shower over, sink and W.C and the second floor has a further two double bedrooms. There is a south facing rear garden and the property is neutrally decorated throughout.