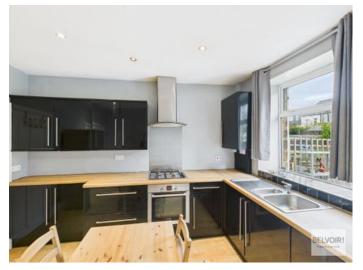

With four double bedrooms, a private garden and a spacious living area this quaint townhouse would suit first time buyers or families upsizing.

\*Early Viewing is advised\*

The property in brief comprises of spacious living room with feature fireplace, a large dining kitchen with a range of wall and base units, integrated washing machine, gas hob and electric oven included in the sale and a door leading to a dry cellar useful for storage. To the first floor there are two double bedrooms, a good size family bathroom consisting of bath with shower over, sink and W.C and the second floor has a further two double bedrooms. There is a south facing rear garden and the property is neutrally decorated throughout.