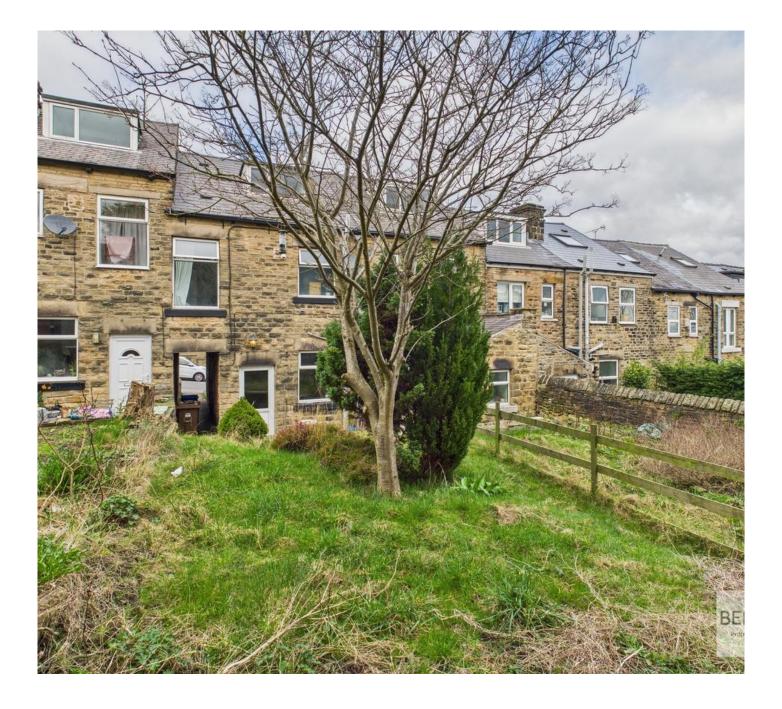

With four double bedrooms, a private garden and a spacious living area this quaint townhouse would suit first time buyers or families upsizing.

\*Early Viewing is advised\*

The property in brief comprises of spacious living room with feature fireplace, a large dining kitchen with a range of wall and base units, integrated washing machine, gas hob and electric oven included in the sale and a door leading to a dry cellar useful for storage. To the first floor there are two double bedrooms, a good size family bathroom consisting of bath with shower over, sink and W.C and the second floor has a further two double bedrooms. There is a south facing rear garden and the property is neutrally decorated throughout.

## **Key Features**

- > Spacious Four Bedroom House
- > Crookes Highly Sought After Area
- > Vacant Possession and No Chain
  - > Stone Built Terrace
  - > South Facing Rear Garden
- Walking Distance To Hospitals and Universities
  - > Tenure: Leasehold
    - > EPC rating E