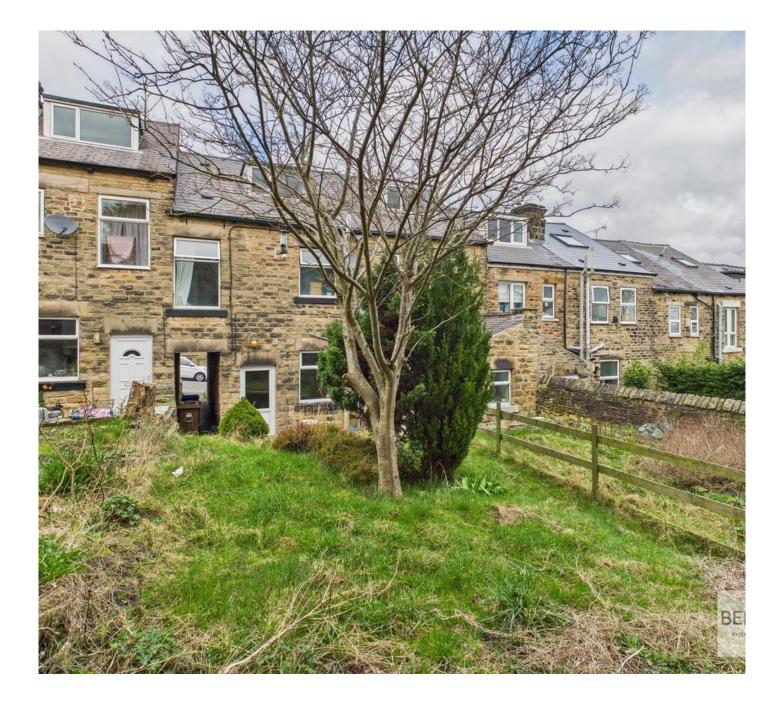

## **Key Features**

- > Spacious Four Bedroom House
- > Crookes Highly Sought After Area
  - > Vacant Possession and No Chain
    - > Stone Built Terrace
    - > South Facing Rear Garden
- Walking Distance To Hospitals and Universities
  - > Tenure: Leasehold
    - > EPC rating E

With four double bedrooms, a private garden and a spacious living area this quaint townhouse would suit first time buyers or families upsizing.

\*Early Viewing is advised\*

The property in brief comprises of spacious living room with feature fireplace, a large dining kitchen with a range of wall and base units, integrated washing machine, gas hob and electric oven included in the sale and a door leading to a dry cellar useful for storage. To the first floor there are two double bedrooms, a good size family bathroom consisting of bath with shower over, sink and W.C and the second floor has a further two double bedrooms. There is a south facing rear garden and the property is neutrally decorated throughout.