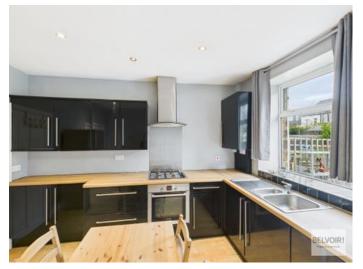

With four double bedrooms, a private garden and a spacious living area this quaint townhouse would suit first time buyers or families upsizing.

\*Early Viewing is advised\*

The property in brief comprises of spacious living room with feature fireplace, a large dining kitchen with a range of wall and base units, integrated washing machine, gas hob and electric oven included in the sale and a door leading to a dry cellar useful for storage. To the first floor there are two double bedrooms, a good size family bathroom consisting of bath with shower over, sink and W.C and the second floor has a further two double bedrooms. There is a south facing rear garden and the property is neutrally decorated throughout.