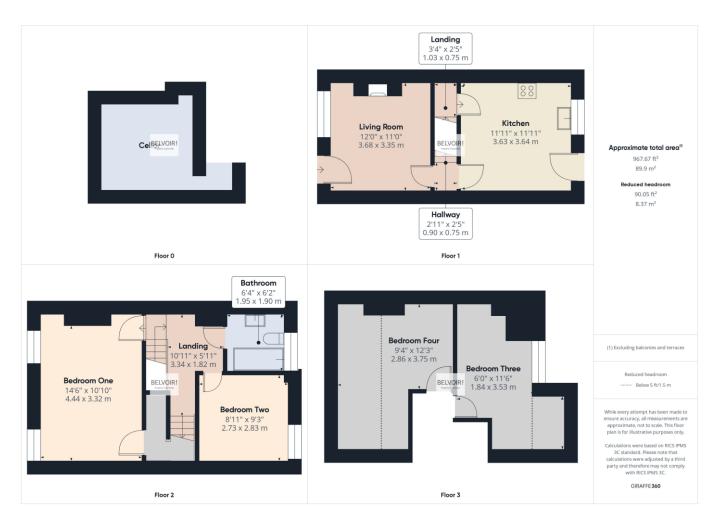

With four double bedrooms, a private garden and a spacious living area this quaint townhouse would suit first time buyers or families upsizing.

\*Early Viewing is advised\*

The property in brief comprises of spacious living room with feature fireplace, a large dining kitchen with a range of wall and base units, integrated washing machine, gas hob and electric oven included in the sale and a door leading to a dry cellar useful for storage. To the first floor there are two double bedrooms, a good size family bathroom consisting of bath with shower over, sink and W.C and the second floor has a further two double bedrooms. There is a south facing rear garden and the property is neutrally decorated throughout.