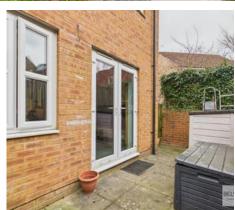

Three Double Bedrooms: Neutrally decorated with bedroom one and two having fitted wardrobes. Bathroom: With large, enclosed shower, W.C., sink and chrome towel rail.

Exterior: With driveway to the front for one car and private garden to the rear with patio and steps leading to a lawn and decked area.