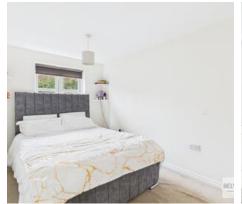

Three Double Bedrooms: Neutrally decorated with bedroom one and two having fitted wardrobes. Bathroom: With large, enclosed shower, W.C., sink and chrome towel rail.

Exterior: With driveway to the front for one car and private garden to the rear with patio and steps leading to a lawn and decked area.