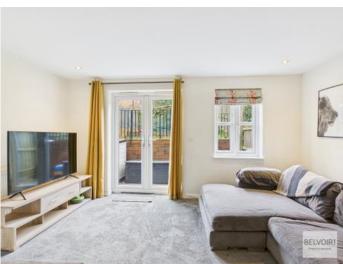

Living Room: Spacious living room with patio doors to the rear garden and a large under stairs storage cupboard.

Landing: With large storage cupboard and loft hatch with access to the loft which is partly boarded for storage.