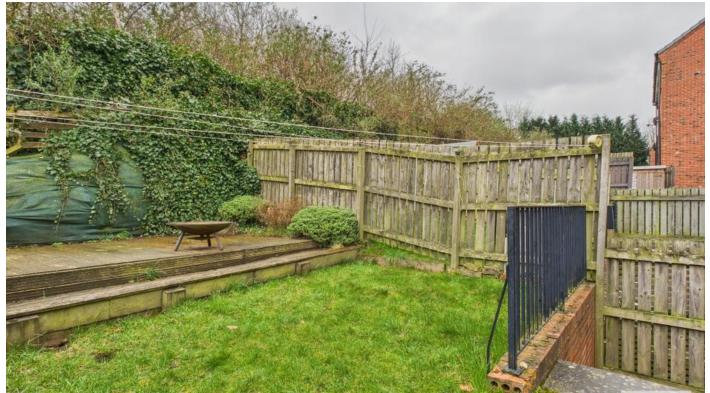

Three Double Bedrooms: Neutrally decorated with bedroom one and two having fitted wardrobes. Bathroom: With large, enclosed shower, W.C., sink and chrome towel rail.

Exterior: With driveway to the front for one car and private garden to the rear with patio and steps leading to a lawn and decked area.