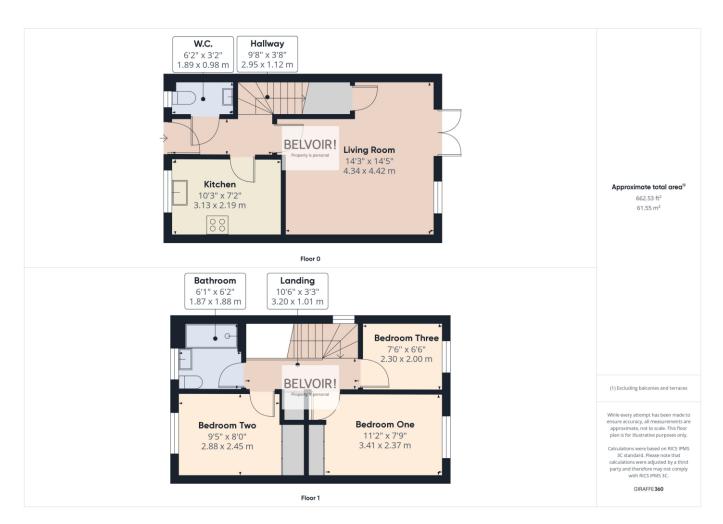

## **Key Features**

- > Three Bedroom House
  - > Driveway
  - > Private Rear Garden
    - > Popular Location
- > Ideal First Time Home
  - > No Chain
  - > Tenure: Freehold
    - > EPC rating C

Belvoir Sheffield are pleased to bring to the market this three-bedroom semi-detached house located in the popular S2 area of Sheffield right on the edge of Sheffield City Centre.

Ideal for first time buyers or families upsizing with private garden to the rear, driveway and downstairs W.C.

\*Early Viewing is advised\*

Hallway: With downstairs W.C. and sink

Kitchen: With a range of wall and base units and integrated double oven, fridge freezer and dishwasher included in the sale.

Living Room: Spacious living room with patio doors to the rear garden and a large under stairs storage cupboard.

Landing: With large storage cupboard and loft hatch with access to the loft which is partly boarded for storage.

Three Double Bedrooms: Neutrally decorated with bedroom one and two having fitted wardrobes. Bathroom: With large, enclosed shower, W.C., sink and chrome towel rail.

Exterior: With driveway to the front for one car and private garden to the rear with patio and steps leading to a lawn and decked area.