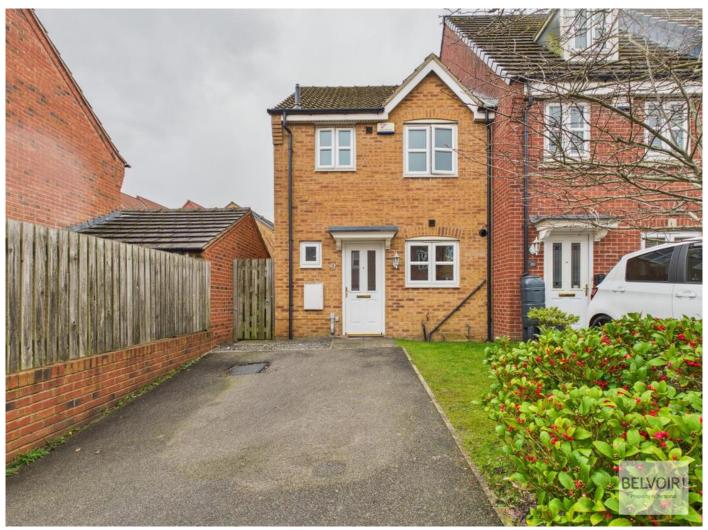

3 1 1 1

Myrtle Drive, Heeley, Sheffield, S2 3HG

**BELVOIR!** 

## **Key Features**

- > Three Bedroom House
  - > Driveway
  - > Private Rear Garden
    - > Popular Location
- > Ideal First Time Home
  - > No Chain
  - > Tenure: Freehold
    - > EPC rating C

Belvoir Sheffield are pleased to bring to the market this three-bedroom semi-detached house located in the popular S2 area of Sheffield right on the edge of Sheffield City Centre.

Three Double Bedrooms: Neutrally decorated with bedroom one and two having fitted wardrobes. Bathroom: With large, enclosed shower, W.C., sink and chrome towel rail.

Exterior: With driveway to the front for one car and private garden to the rear with patio and steps leading to a lawn and decked area.