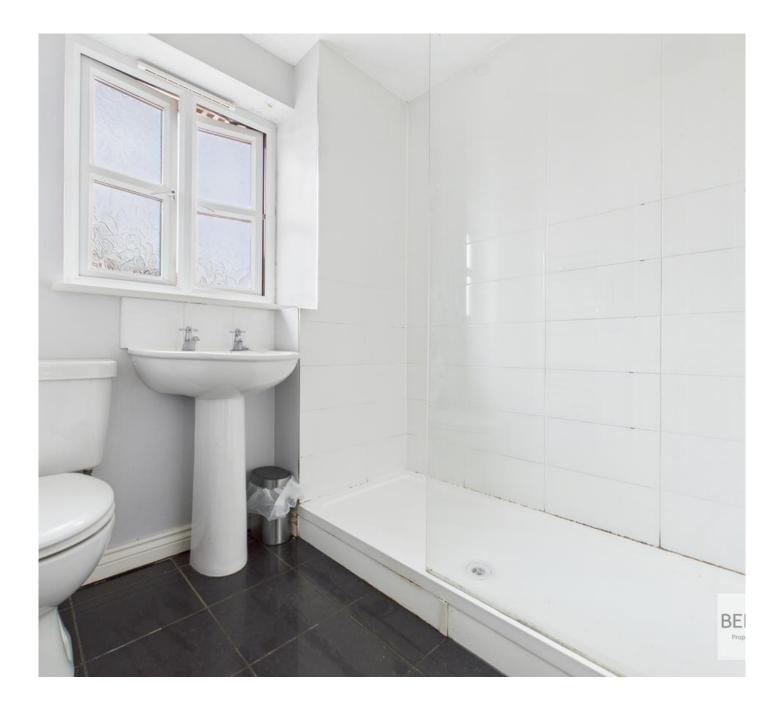

Three Double Bedrooms: Neutrally decorated with bedroom one and two having fitted wardrobes. Bathroom: With large, enclosed shower, W.C., sink and chrome towel rail.

Exterior: With driveway to the front for one car and private garden to the rear with patio and steps leading to a lawn and decked area.