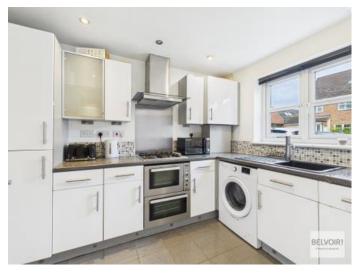

Ideal for first time buyers or families upsizing with private garden to the rear, driveway and downstairs W.C.

\*Early Viewing is advised\*

Hallway: With downstairs W.C. and sink

Kitchen: With a range of wall and base units and integrated double oven, fridge freezer and dishwasher included in the sale.