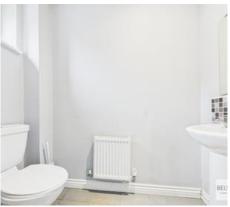

Three Double Bedrooms: Neutrally decorated with bedroom one and two having fitted wardrobes. Bathroom: With large, enclosed shower, W.C., sink and chrome towel rail.

Exterior: With driveway to the front for one car and private garden to the rear with patio and steps leading to a lawn and decked area.