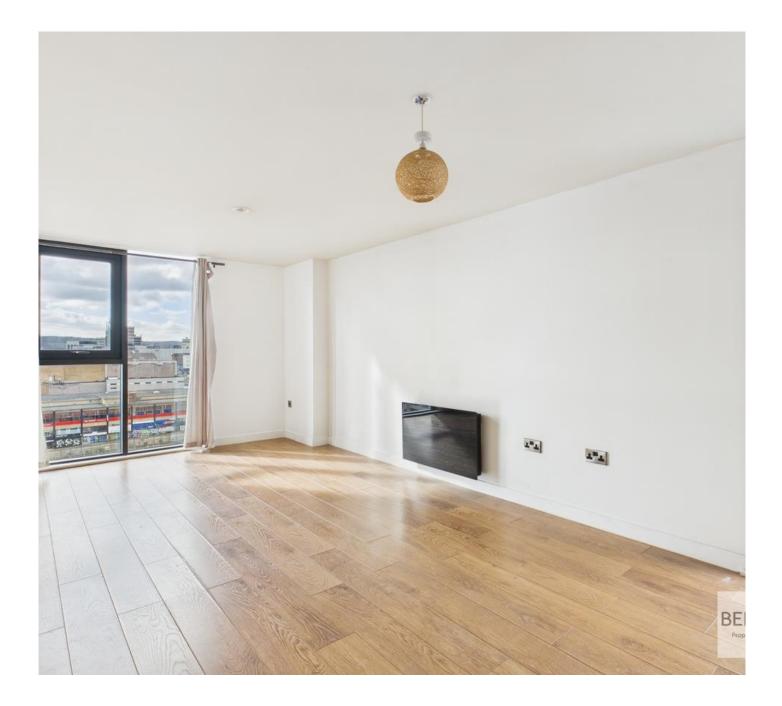

Would make an ideal first home or great addition to an investment portfolio with potential rental income of £850+.

\*EWS1 Certificate with B1 rating available!\*

The apartment in brief comprises of entrance hallway with intercom and storage cupboard housing water cylinder and washing machine, large open plan living / kitchen area with a range of modern wall and base units with integrated oven, hob and fridge freezer and with dual aspect windows allowing lots of natural light and providing fantastic views of the city. Two double bedrooms both with fitted wardrobes and a modern family bathroom with fully tiled walls and floor and consisting of bath with shower over, W.C., sink and chrome towel radiator.