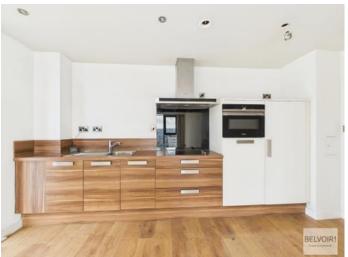

Would make an ideal first home or great addition to an investment portfolio with potential rental income of £850+.

\*EWS1 Certificate with B1 rating available!\*

The apartment in brief comprises of entrance hallway with intercom and storage cupboard housing water cylinder and washing machine, large open plan living / kitchen area with a range of modern wall and base units with integrated oven, hob and fridge freezer and with dual aspect windows allowing lots of natural light and providing fantastic views of the city. Two double bedrooms both with fitted wardrobes and a modern family bathroom with fully tiled walls and floor and consisting of bath with shower over, W.C., sink and chrome towel radiator.