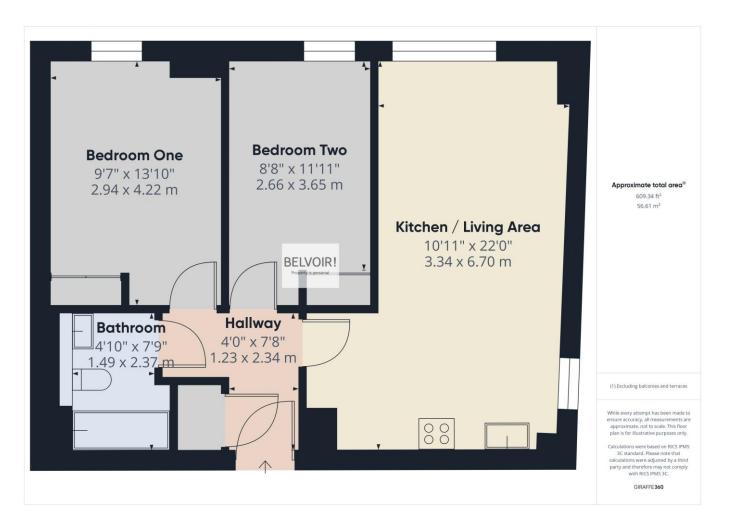

Would make an ideal first home or great addition to an investment portfolio with potential rental income of £850+.

\*EWS1 Certificate with B1 rating available!\*

The apartment in brief comprises of entrance hallway with intercom and storage cupboard housing water cylinder and washing machine, large open plan living / kitchen area with a range of modern wall and base units with integrated oven, hob and fridge freezer and with dual aspect windows allowing lots of natural light and providing fantastic views of the city. Two double bedrooms both with fitted wardrobes and a modern family bathroom with fully tiled walls and floor and consisting of bath with shower over, W.C., sink and chrome towel radiator.