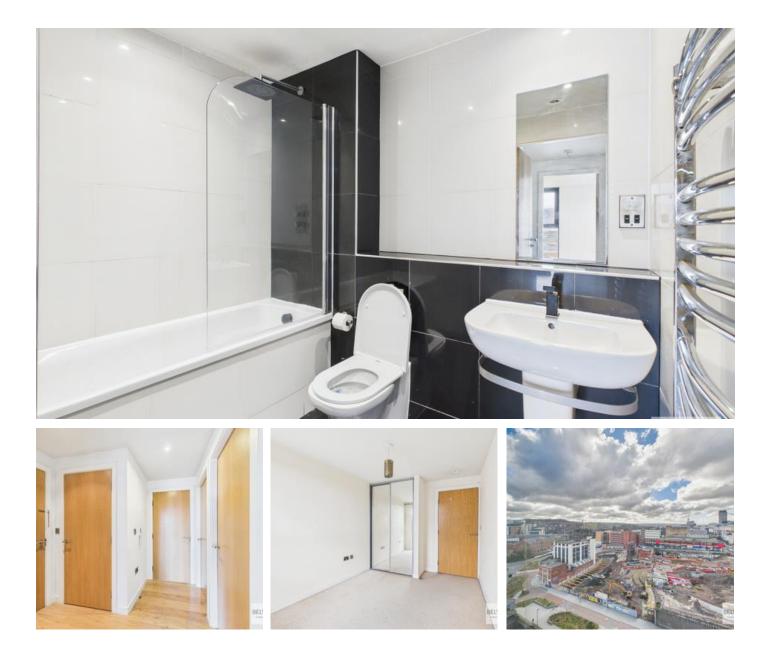

Would make an ideal first home or great addition to an investment portfolio with potential rental income of £850+.

\*EWS1 Certificate with B1 rating available!\*

The apartment in brief comprises of entrance hallway with intercom and storage cupboard housing water cylinder and washing machine, large open plan living / kitchen area with a range of modern wall and base units with integrated oven, hob and fridge freezer and with dual aspect windows allowing lots of natural light and providing fantastic views of the city. Two double bedrooms both with fitted wardrobes and a modern family bathroom with fully tiled walls and floor and consisting of bath with shower over, W.C., sink and chrome towel radiator.