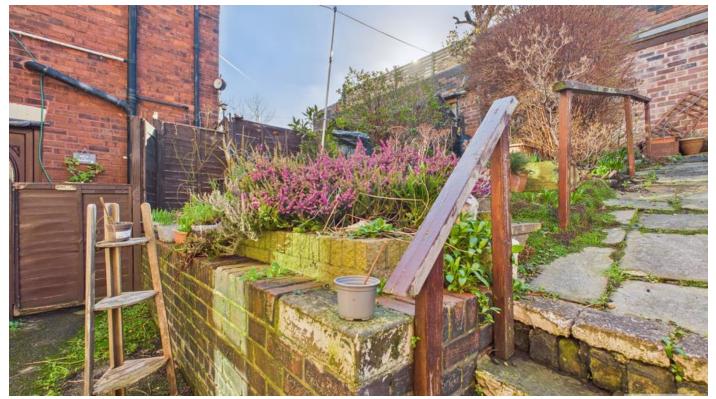

To the upstairs there are three bedrooms with bedroom two being accessed through bedroom three (see floor plan) and a family bathroom consisting of bath with shower over, sink and W.C.

There is free on street parking to the front of the house and a garden to the rear with an outbuilding for storage. The property underwent a scheme of refurbishment in 2022 and had a new boiler installed in 2024. Neutral décor and double glazing throughout.