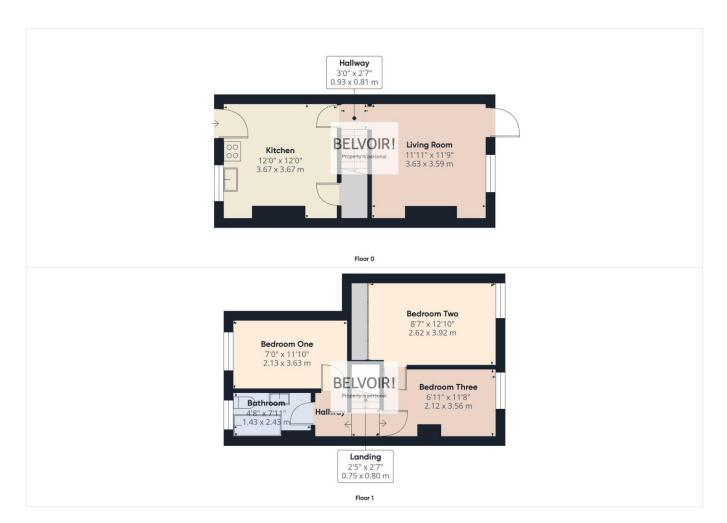

Belvoir Sheffield are pleased to offer to the market this mid terraced house in walking distance to Sheffield City centre with spacious living room, large dining kitchen, three bedrooms, family bathroom and rear garden with outbuilding.

This would be an ideal starter home or great addition to add to an existing investment portfolio with potential rental income of at least £800 PCM.

\*Early viewing is advised\*

To the ground floor there is a spacious living room and a large dining kitchen with a range of wall and base units, integrated oven and hob with a door accessing the cellar which can be used for storage and another door leading to the rear garden.

To the upstairs there are three bedrooms with bedroom two being accessed through bedroom three (see floor plan) and a family bathroom consisting of bath with shower over, sink and W.C.

There is free on street parking to the front of the house and a garden to the rear with an outbuilding for storage. The property underwent a scheme of refurbishment in 2022 and had a new boiler installed in 2024. Neutral décor and double glazing throughout.