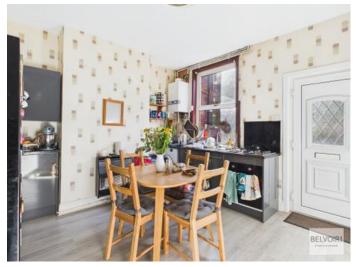

This would be an ideal starter home or great addition to add to an existing investment portfolio with potential rental income of at least £800 PCM.

\*Early viewing is advised\*

To the ground floor there is a spacious living room and a large dining kitchen with a range of wall and base units, integrated oven and hob with a door accessing the cellar which can be used for storage and another door leading to the rear garden.