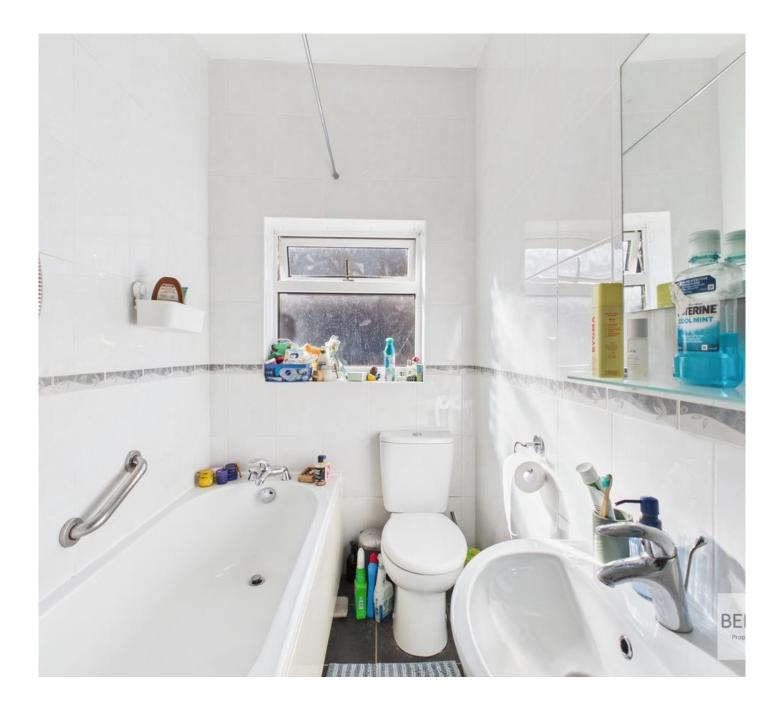

To the upstairs there are three bedrooms with bedroom two being accessed through bedroom three (see floor plan) and a family bathroom consisting of bath with shower over, sink and W.C.

There is free on street parking to the front of the house and a garden to the rear with an outbuilding for storage. The property underwent a scheme of refurbishment in 2022 and had a new boiler installed in 2024. Neutral décor and double glazing throughout.