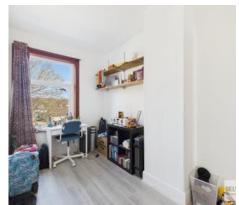

To the upstairs there are three bedrooms with bedroom two being accessed through bedroom three (see floor plan) and a family bathroom consisting of bath with shower over, sink and W.C.

There is free on street parking to the front of the house and a garden to the rear with an outbuilding for storage. The property underwent a scheme of refurbishment in 2022 and had a new boiler installed in 2024. Neutral décor and double glazing throughout.