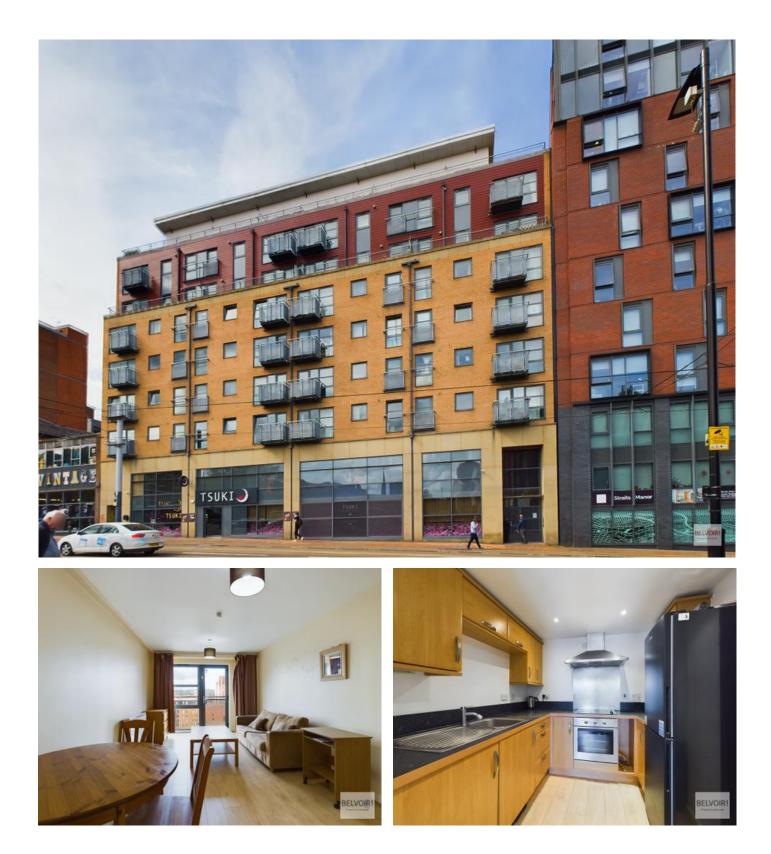

1 👬 2 🚔 2

West Point, 58 West Street, City Centre, Sheffield, S1 4EZ

**BELVOIR!** 

OIRO £145,000

## Key Features

 > Two Bedroom Third Floor Apartment
> City Centre Location
> Available with Vacant Possession or Tenant in Situ
> Potential Rental of £1000 PCM
> EWS1 Compliant (A1 Rating)
> Ideal First Time Buyer or Investment Purchase
> Tenure: Leasehold Belvoir Sheffield are pleased to bring to the market this two-bedroom two-bathroom third floor City Centre apartment with wonderful views of the city.

The apartment in brief comprises of large living/dining area with Juliette balcony, kitchen, two double bedrooms, family bathroom and en-suite shower room.

Ideal for first time buyers or investors alike with with potential rental income of £1000 per month. \*EWS1 compliant\*

Entrance Hallway: Having an entrance door, wood laminate flooring, electric wall mounted heater, cylinder storage cupboard and a small storage cupboard.

Kitchen / Living Area: Having a floor to ceiling front facing window and single door which opens to a Juliette balcony. The living area has wood laminate flooring, TV aerial point and a wall mounted electric heater.

Kitchen Area has a range of wall and base units with a inset sink, electric hob with extractor fan over, electric oven, integral washing machine, and space for a fridge freezer.

Bedroom One: Having a front facing floor to ceiling window, wood laminate flooring and a wall mounted electric heater.