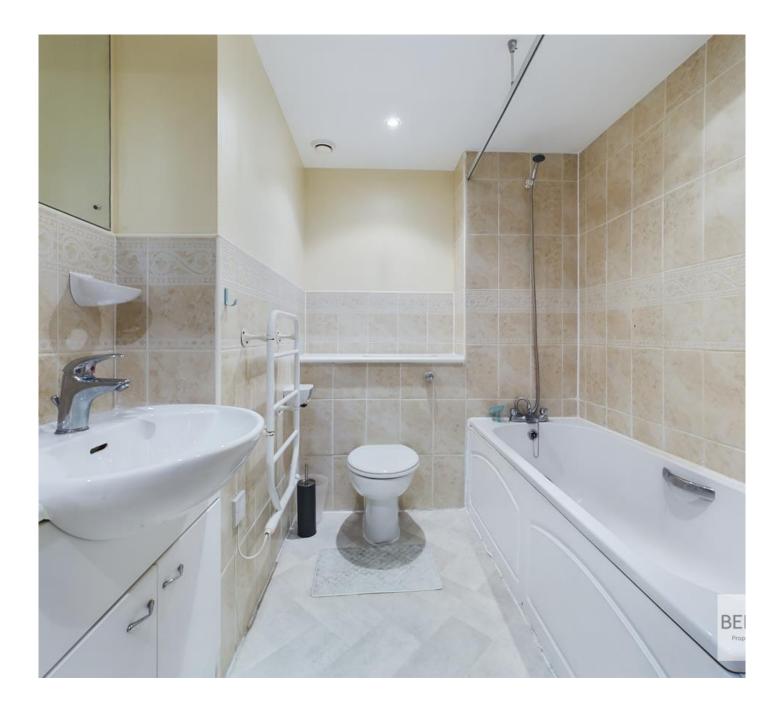

Bedroom Two: Having a front facing window, with wood laminate flooring and having a wall mounted electric heater.

Bathroom: Having a white three-piece suite which comprises a panelled bath with mixer taps with shower head attached, hidden flush WC, wash hand basin, tiled flooring, part tiled walls, extractor fan, electric shaver point and a wall mounted electric towel radiator.