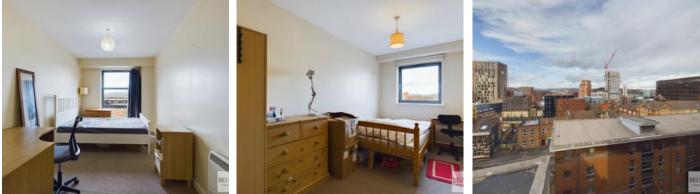

Entrance Hallway: Having an entrance door, wood laminate flooring, electric wall mounted heater, cylinder storage cupboard and a small storage cupboard.

Kitchen / Living Area: Having a floor to ceiling front facing window and single door which opens to a Juliette balcony. The living area has wood laminate flooring, TV aerial point and a wall mounted electric heater.

Kitchen Area has a range of wall and base units with a inset sink, electric hob with extractor fan over, electric oven, integral washing machine, and space for a fridge freezer.

Bedroom One: Having a front facing floor to ceiling window, wood laminate flooring and a wall mounted electric heater.

Bedroom Two: Having a front facing window, with wood laminate flooring and having a wall mounted electric heater.

Bathroom: Having a white three-piece suite which comprises a panelled bath with mixer taps with shower head attached, hidden flush WC, wash hand basin, tiled flooring, part tiled walls, extractor fan, electric shaver point and a wall mounted electric towel radiator.