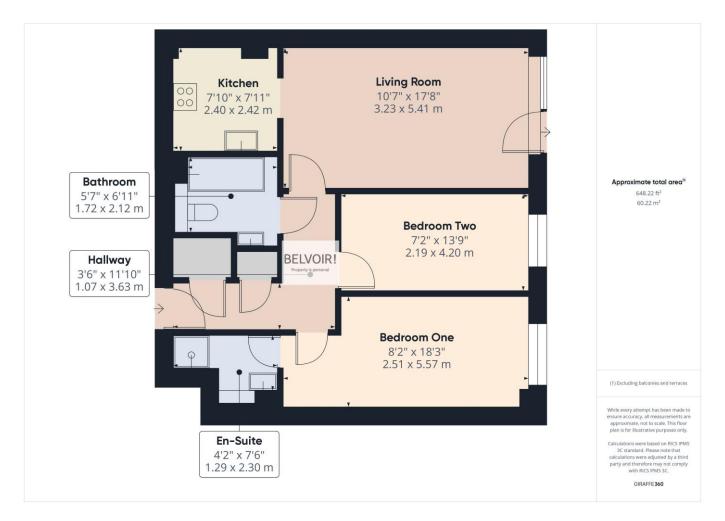

## Key Features

 > Two Bedroom Third Floor Apartment
> City Centre Location
> Available with Vacant Possession or Tenant in Situ
> Potential Rental of £1000 PCM
> EWS1 Compliant (A1 Rating)
> Ideal First Time Buyer or Investment Purchase
> Tenure: Leasehold Belvoir Sheffield are pleased to bring to the market this two-bedroom two-bathroom third floor City Centre apartment with wonderful views of the city.

The apartment in brief comprises of large living/dining area with Juliette balcony, kitchen, two double bedrooms, family bathroom and en-suite shower room.

Ideal for first time buyers or investors alike with with potential rental income of £1000 per month. \*EWS1 compliant\*

Entrance Hallway: Having an entrance door, wood laminate flooring, electric wall mounted heater, cylinder storage cupboard and a small storage cupboard.

Kitchen / Living Area: Having a floor to ceiling front facing window and single door which opens to a Juliette balcony. The living area has wood laminate flooring, TV aerial point and a wall mounted electric heater.

Kitchen Area has a range of wall and base units with a inset sink, electric hob with extractor fan over, electric oven, integral washing machine, and space for a fridge freezer.

Bedroom One: Having a front facing floor to ceiling window, wood laminate flooring and a wall mounted electric heater.

**En-Suite:** With a three-piece suite which comprises a shower cubicle with an electric shower, hidden flush WC, wash hand basin, tiled flooring, shaver point, extractor fan and a wall mounted electric towel radiator.

Bedroom Two: Having a front facing window, with wood laminate flooring and having a wall mounted electric heater.

Bathroom: Having a white three-piece suite which comprises a panelled bath with mixer taps with shower head attached, hidden flush WC, wash hand basin, tiled flooring, part tiled walls, extractor fan, electric shaver point and a wall mounted electric towel radiator.