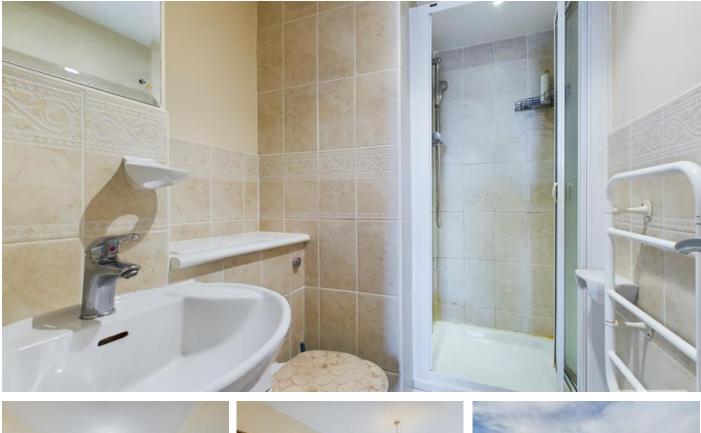

**En-Suite:** With a three-piece suite which comprises a shower cubicle with an electric shower, hidden flush WC, wash hand basin, tiled flooring, shaver point, extractor fan and a wall mounted electric towel radiator.