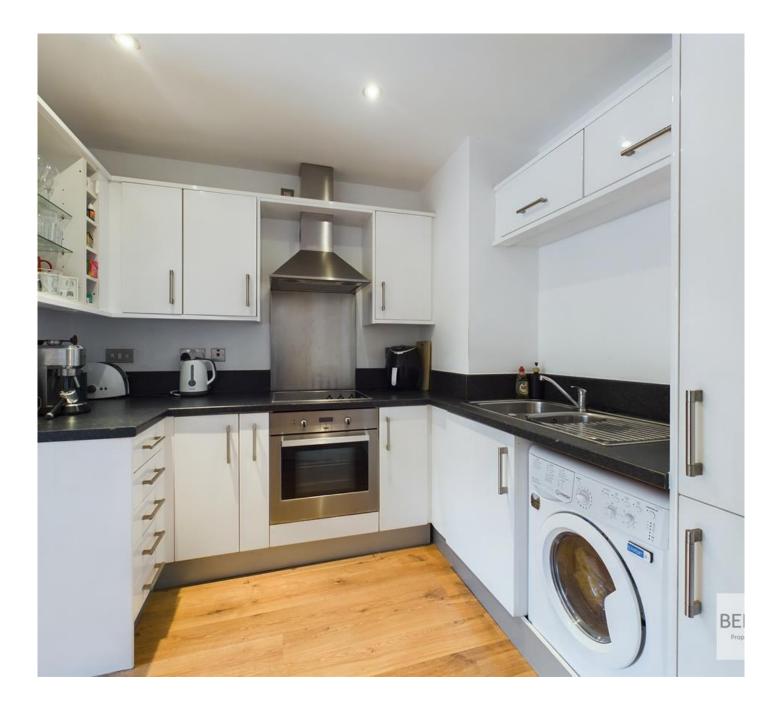

The apartment in brief comprises of: -

- Entrance hallway
- Spacious open plan living / kitchen area with patio door leading to good size Balcony. The stylish kitchen has integrated fridge freezer, oven and hob with extract over with space for dining table.
- Double bedroom with floor to ceiling window allowing in lots of natural light and storage cupboard housing the water cylinder.
- Modern bathroom containing a bath with shower over, W.C., sink and chrome towel rail with tiled floor and partially tiled walls.