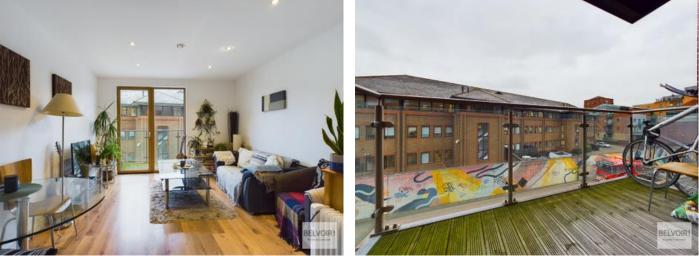

The apartment in brief comprises of: -

- Entrance hallway
- Spacious open plan living / kitchen area with patio door leading to good size Balcony. The stylish kitchen has integrated fridge freezer, oven and hob with extract over with space for dining table.
- Double bedroom with floor to ceiling window allowing in lots of natural light and storage cupboard housing the water cylinder.
- Modern bathroom containing a bath with shower over, W.C., sink and chrome towel rail with tiled floor and partially tiled walls.

The apartment is neutrally decorated throughout, has a intercom handset and lift access in the block.

Located in a very popular area of the city being a stones throw from Ecclesall Road with it's bustling nightlife with plenty of bars, shops and restaurants and easy access to the City Centre having fantastic transport links. There is a tenant in situ paying £785 per month on a monthly periodic contract so can be sold with tenant remaining or vacant possession.