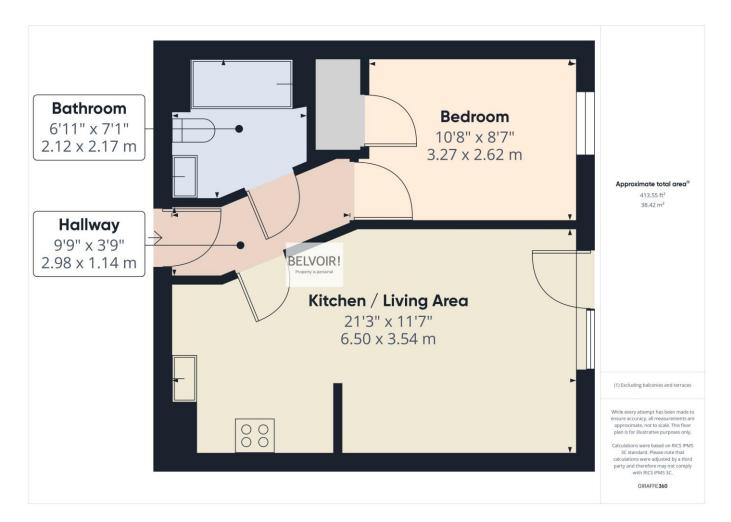

The apartment in brief comprises of: -

- Entrance hallway
- Spacious open plan living / kitchen area with patio door leading to good size Balcony. The stylish kitchen has integrated fridge freezer, oven and hob with extract over with space for dining table.
- Double bedroom with floor to ceiling window allowing in lots of natural light and storage cupboard housing the water cylinder.
- Modern bathroom containing a bath with shower over, W.C., sink and chrome towel rail with tiled floor and partially tiled walls.