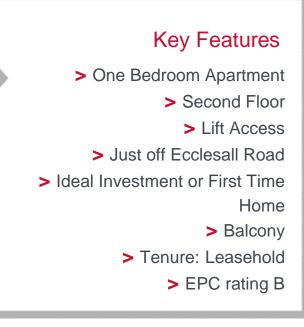

Shire House, 98 Napier Street, City Centre, **BELVOIR!** Sheffield, S11 8JA

OIRO £107,500

Belvoir Sheffield are pleased to bring to the market this fantastic one bed first floor apartment just off Ecclesall Road with its lively bars and restaurants, would suit first time buyers or investors.

The apartment in brief comprises of: -

- Entrance hallway
- Spacious open plan living / kitchen area with patio door leading to good size Balcony. The stylish kitchen has integrated fridge freezer, oven and hob with extract over with space for dining table.
- Double bedroom with floor to ceiling window allowing in lots of natural light and storage cupboard housing the water cylinder.
- Modern bathroom containing a bath with shower over, W.C., sink and chrome towel rail with tiled floor and partially tiled walls.

The apartment is neutrally decorated throughout, has a intercom handset and lift access in the block.

Located in a very popular area of the city being a stones throw from Ecclesall Road with it's bustling nightlife with plenty of bars, shops and restaurants and easy access to the City Centre having fantastic transport links. There is a tenant in situ paying £785 per month on a monthly periodic contract so can be sold with tenant remaining or vacant possession.

Additional Information: \*Remaining Lease 131 years \*Ground Rent £175 Per annum \*Service Charge £1818.76 per annum \*Council Tax Band B \*As advised by Vendors

**Disclaimers and Advice:** We endeavour to make our sales particulars accurate and reliable, however, they do not constitute or form part of an offer or any contract and none is to be relied upon as statements of representation or fact. Any services, including but not limited to heating, plumbing or electrical systems and any appliances (if included in the sale) listed in this specification have not been tested by us and no guarantee as to their operating ability or efficiency is given. All measurements have been taken as a guide to prospective buyers only, and are not precise. If you require clarification or further information on any points, please contact us, especially if you are travelling some distance to view. Fixtures and fittings other than those mentioned are to be agreed with the seller by separate negotiation. If you already have or are considering purchasing a property to let, please contact us for specialist advice.