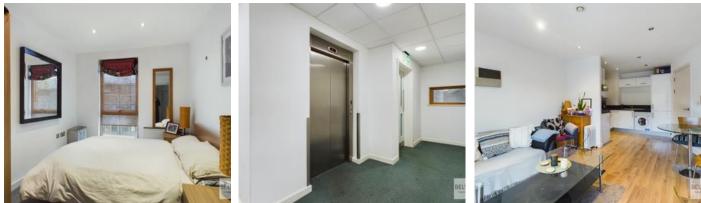

The apartment in brief comprises of: -

- Entrance hallway
- Spacious open plan living / kitchen area with patio door leading to good size Balcony. The stylish kitchen has integrated fridge freezer, oven and hob with extract over with space for dining table.
- Double bedroom with floor to ceiling window allowing in lots of natural light and storage cupboard housing the water cylinder.
- Modern bathroom containing a bath with shower over, W.C., sink and chrome towel rail with tiled floor and partially tiled walls.

The apartment is neutrally decorated throughout, has a intercom handset and lift access in the block.

Located in a very popular area of the city being a stones throw from Ecclesall Road with it's bustling nightlife with plenty of bars, shops and restaurants and easy access to the City Centre having fantastic transport links. There is a tenant in situ paying £785 per month on a monthly periodic contract so can be sold with tenant remaining or vacant possession.