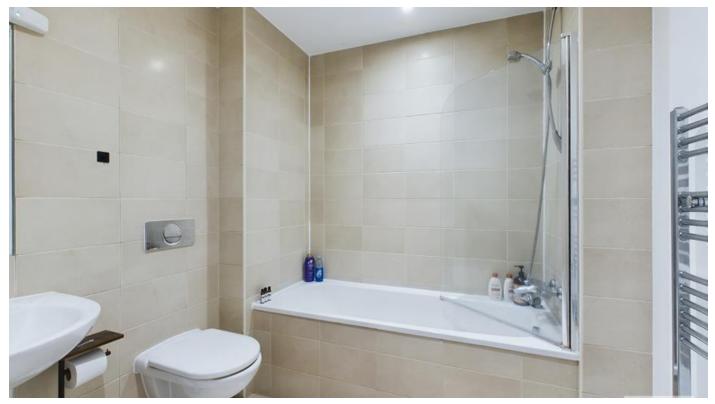

The apartment in brief comprises of: -

- Entrance hallway
- Spacious open plan living / kitchen area with patio door leading to good size Balcony. The stylish kitchen has integrated fridge freezer, oven and hob with extract over with space for dining table.
- Double bedroom with floor to ceiling window allowing in lots of natural light and storage cupboard housing the water cylinder.
- Modern bathroom containing a bath with shower over, W.C., sink and chrome towel rail with tiled floor and partially tiled walls.