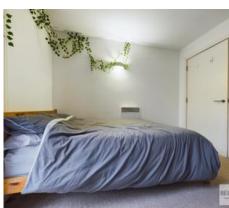

\*EWS1 Certificate available with B1 Rating\*

The apartment in brief comprises of hallway with intercom receiver and large storage cupboard housing the washing machine and water cylinder, kitchen area with a range of stylish wall and base units with integrated dishwasher, oven and hob with extract over. The living area has laminate flooring and patio doors with a Juliet Balcony. The double bedroom has a floor to ceiling window allowing lots of natural light and there is a family bathroom consisting of bath with shower over, wash basin, W.C. and towel radiator.