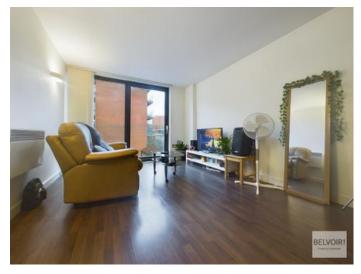

\*EWS1 Certificate available with B1 Rating\*

The apartment in brief comprises of hallway with intercom receiver and large storage cupboard housing the washing machine and water cylinder, kitchen area with a range of stylish wall and base units with integrated dishwasher, oven and hob with extract over. The living area has laminate flooring and patio doors with a Juliet Balcony. The double bedroom has a floor to ceiling window allowing lots of natural light and there is a family bathroom consisting of bath with shower over, wash basin, W.C. and towel radiator.