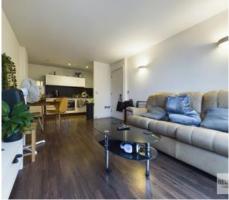

\*EWS1 Certificate available with B1 Rating\*

The apartment in brief comprises of hallway with intercom receiver and large storage cupboard housing the washing machine and water cylinder, kitchen area with a range of stylish wall and base units with integrated dishwasher, oven and hob with extract over. The living area has laminate flooring and patio doors with a Juliet Balcony. The double bedroom has a floor to ceiling window allowing lots of natural light and there is a family bathroom consisting of bath with shower over, wash basin, W.C. and towel radiator.