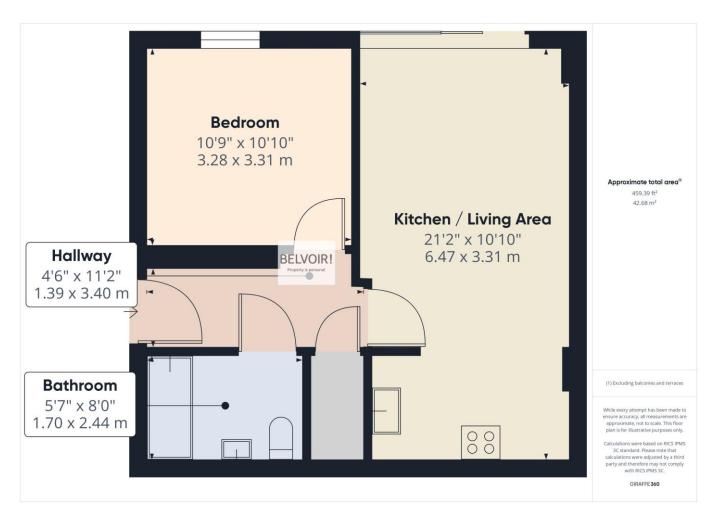

Belvoir Sheffield are pleased to offer to the market this MODERN ONE BEDROOM apartment located in KELHAM ISLAND. Situated on the THIRD FLOOR with SECURE INTERCOM ENTRY SYSTEM and is ideal for first time buyers or Investors alike with potential rental income of £825 per month.

\*EWS1 Certificate available with B1 Rating\*

The apartment in brief comprises of hallway with intercom receiver and large storage cupboard housing the washing machine and water cylinder, kitchen area with a range of stylish wall and base units with integrated dishwasher, oven and hob with extract over. The living area has laminate flooring and patio doors with a Juliet Balcony. The double bedroom has a floor to ceiling window allowing lots of natural light and there is a family bathroom consisting of bath with shower over, wash basin, W.C. and towel radiator.

## Additional Information

\*Remaining Lease 109 years \*Ground Rent £100 Per annum \*Service Charge £1404.40 per annum \*Council Tax Band B \*As advised by Vendors