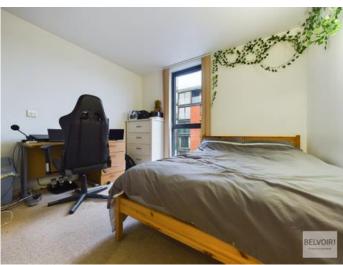

\*EWS1 Certificate available with B1 Rating\*

The apartment in brief comprises of hallway with intercom receiver and large storage cupboard housing the washing machine and water cylinder, kitchen area with a range of stylish wall and base units with integrated dishwasher, oven and hob with extract over. The living area has laminate flooring and patio doors with a Juliet Balcony. The double bedroom has a floor to ceiling window allowing lots of natural light and there is a family bathroom consisting of bath with shower over, wash basin, W.C. and towel radiator.