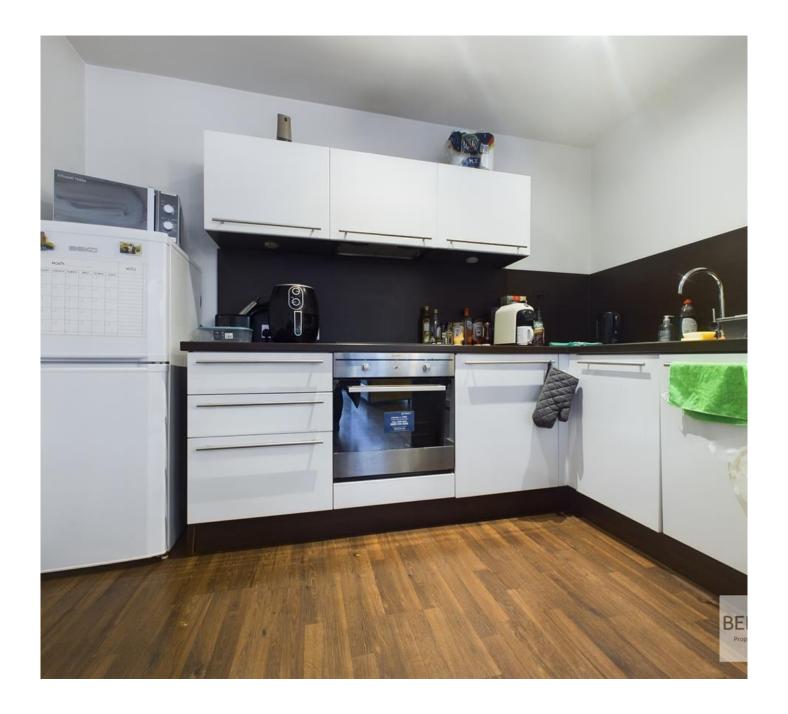

\*EWS1 Certificate available with B1 Rating\*

The apartment in brief comprises of hallway with intercom receiver and large storage cupboard housing the washing machine and water cylinder, kitchen area with a range of stylish wall and base units with integrated dishwasher, oven and hob with extract over. The living area has laminate flooring and patio doors with a Juliet Balcony. The double bedroom has a floor to ceiling window allowing lots of natural light and there is a family bathroom consisting of bath with shower over, wash basin, W.C. and towel radiator.