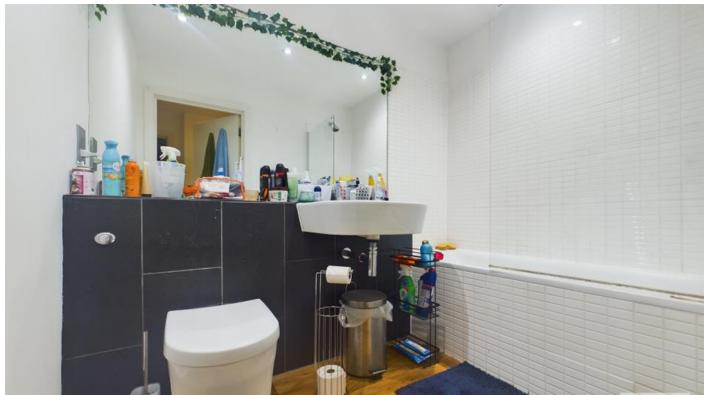

\*EWS1 Certificate available with B1 Rating\*

The apartment in brief comprises of hallway with intercom receiver and large storage cupboard housing the washing machine and water cylinder, kitchen area with a range of stylish wall and base units with integrated dishwasher, oven and hob with extract over. The living area has laminate flooring and patio doors with a Juliet Balcony. The double bedroom has a floor to ceiling window allowing lots of natural light and there is a family bathroom consisting of bath with shower over, wash basin, W.C. and towel radiator.