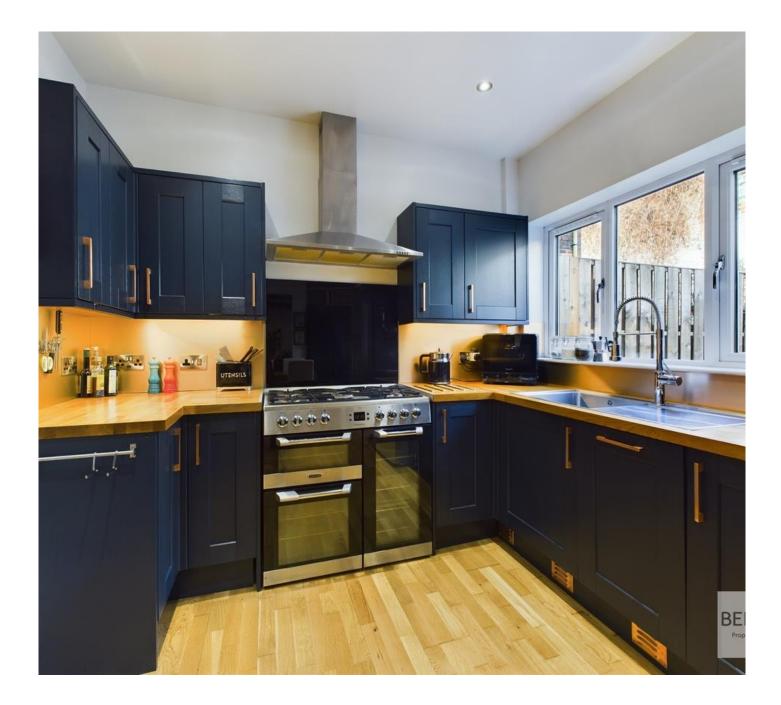

The property boasts a beautiful dining kitchen, low maintenance landscaped rear garden and a driveway for off street parking.

Located in walking distance to Norfolk Heritage Park and within easy access of Sheffield City Centre.

\*Early Viewing is Advised\*

The downstairs accommodation in brief consists of a welcoming hallway with door accessing the cellar, spacious living room with large bay window allowing in lots of natural light and a beautiful dining kitchen with a range of modern wall and base units and integrated dishwasher with space for a dining table and patio doors out to the rear garden.