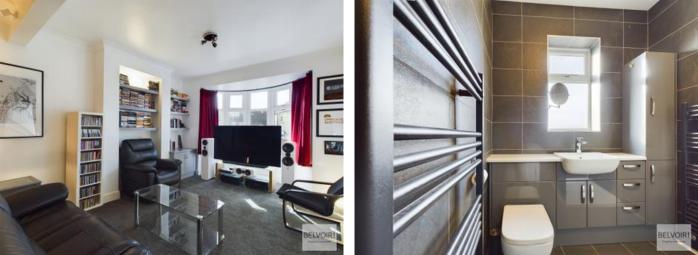

\*Early Viewing is Advised\*

The downstairs accommodation in brief consists of a welcoming hallway with door accessing the cellar, spacious living room with large bay window allowing in lots of natural light and a beautiful dining kitchen with a range of modern wall and base units and integrated dishwasher with space for a dining table and patio doors out to the rear garden.

To the first floor there are two good sized double bedrooms and one single bedroom as well as a stunning bathroom consisting of a large, enclosed shower, sink and W.C. with built in storage cupboards around and a modern towel rail with fully tiled walls and flooring.