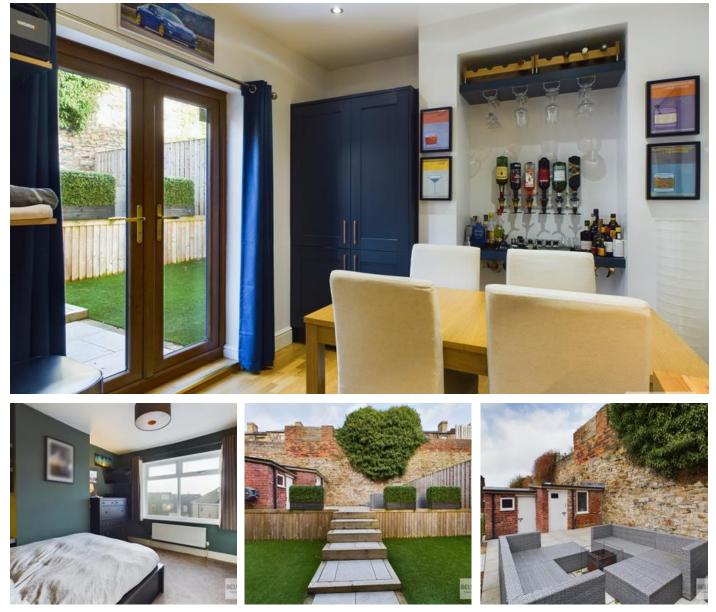

\*Early Viewing is Advised\*

The downstairs accommodation in brief consists of a welcoming hallway with door accessing the cellar, spacious living room with large bay window allowing in lots of natural light and a beautiful dining kitchen with a range of modern wall and base units and integrated dishwasher with space for a dining table and patio doors out to the rear garden.

To the rear there is a private landscaped garden with artificial lawn and steps up to a patio area perfect for entertaining guests and there are 2 outbuildings for storage with electricity supply.

Located in the heart of the ever-popular Norfolk Park area with Norfolk Heritage Park, the Sheffield train station, the university campus and city centre all within walking distance. The property is situated on quiet road in a convenient location, close to all local amenities and with fantastic transport links in and around the city.