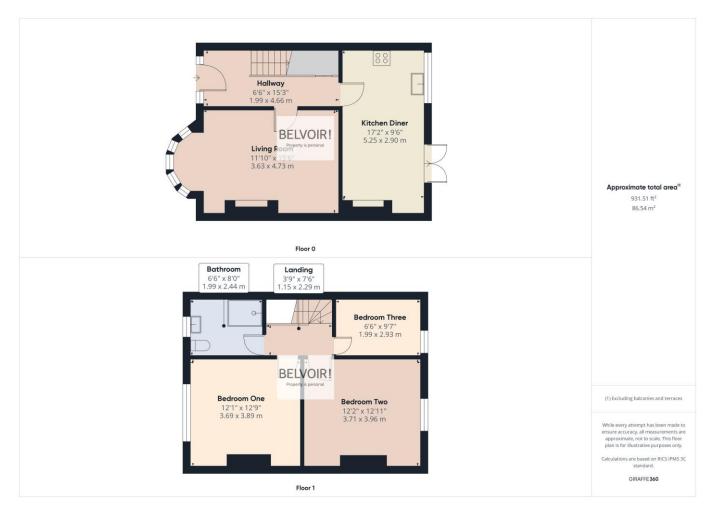

### Key Features > Stunning 3-bedroom home > Detached > Driveway > Landscaped Rear Garden > Spacious > Close to Norfolk Heritage Park > Tenure: Freehold > EPC rating D

Belvoir Sheffield are pleased to bring to the market this stunning three-bedroom detached home in the very sought after Norfolk Park area of Sheffield.

The property boasts a beautiful dining kitchen, low maintenance landscaped rear garden and a driveway for off street parking.

Located in walking distance to Norfolk Heritage Park and within easy access of Sheffield City Centre.

\*Early Viewing is Advised\*

The downstairs accommodation in brief consists of a welcoming hallway with door accessing the cellar, spacious living room with large bay window allowing in lots of natural light and a beautiful dining kitchen with a range of modern wall and base units and integrated dishwasher with space for a dining table and patio doors out to the rear garden.

To the first floor there are two good sized double bedrooms and one single bedroom as well as a stunning bathroom consisting of a large, enclosed shower, sink and W.C. with built in storage cupboards around and a modern towel rail with fully tiled walls and flooring.

To the rear there is a private landscaped garden with artificial lawn and steps up to a patio area perfect for entertaining guests and there are 2 outbuildings for storage with electricity supply.

Located in the heart of the ever-popular Norfolk Park area with Norfolk Heritage Park, the Sheffield train station, the university campus and city centre all within walking distance. The property is situated on quiet road in a convenient location, close to all local amenities and with fantastic transport links in and around the city.