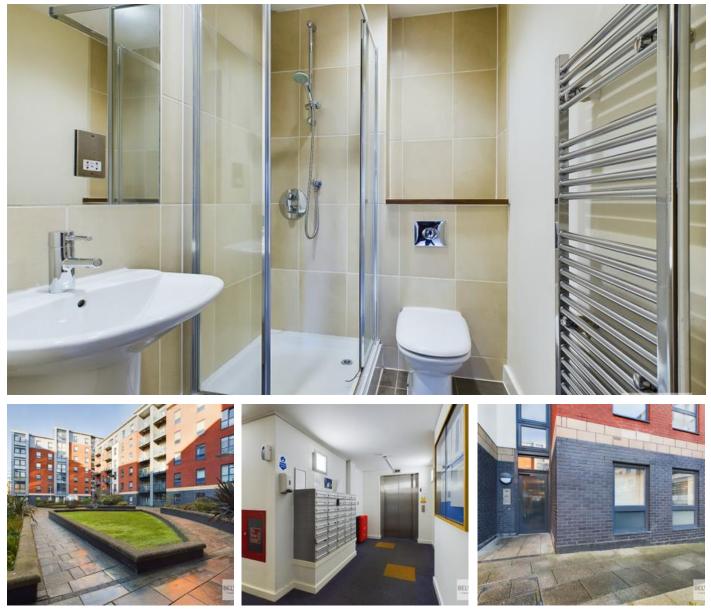

Located close to Sheffield City Centre and within walking distance to the hospitals and universities.

Sold with tenant in situ!

**EWS1 COMPLIANT!** 

In brief the studio consists of kitchen / living area with a range of modern base and wall units with integrated oven, hob, extractor and fridge. There are two storage cupboards with one housing the water cylinder and washing machine. The sleeping area is a good size and has built in wardrobes for storage. The bathroom consists of enclosed shower, sink, W.C., and chrome towel rail.

The property has electric heating, double glazing, is neutrally decorated throughout and is sold with a tenant in situ paying £625 per month. There is a secure internal intercom system and views of the well-maintained communal areas.