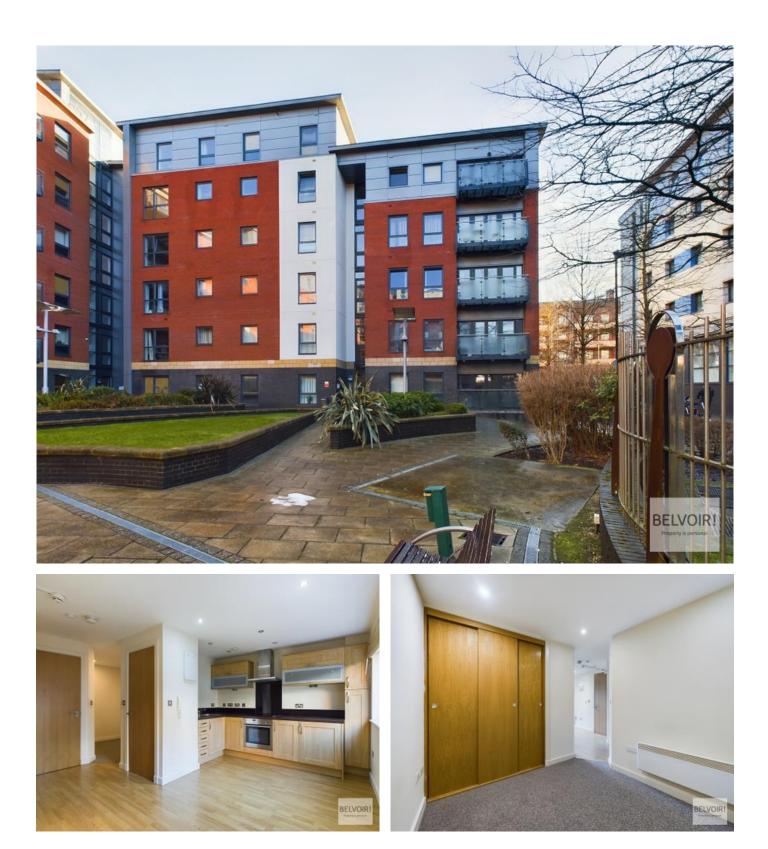

## **Key Features**

 > Ground Floor
> Studio Apartment
> EWS1 Approved
> 8.5% Net Yield
> City Centre Location
> Tenant in situ paying £625 per month
> Tenure: Leasehold
> EPC rating C Belvoir Sheffield are pleased to offer to the market this modern studio apartment situated on the ground floor with Secure intercom entry system.

Located close to Sheffield City Centre and within walking distance to the hospitals and universities.

Sold with tenant in situ!

**EWS1 COMPLIANT!** 

In brief the studio consists of kitchen / living area with a range of modern base and wall units with integrated oven, hob, extractor and fridge. There are two storage cupboards with one housing the water cylinder and washing machine. The sleeping area is a good size and has built in wardrobes for storage. The bathroom consists of enclosed shower, sink, W.C., and chrome towel rail.

The property has electric heating, double glazing, is neutrally decorated throughout and is sold with a tenant in situ paying £625 per month. There is a secure internal intercom system and views of the well-maintained communal areas.