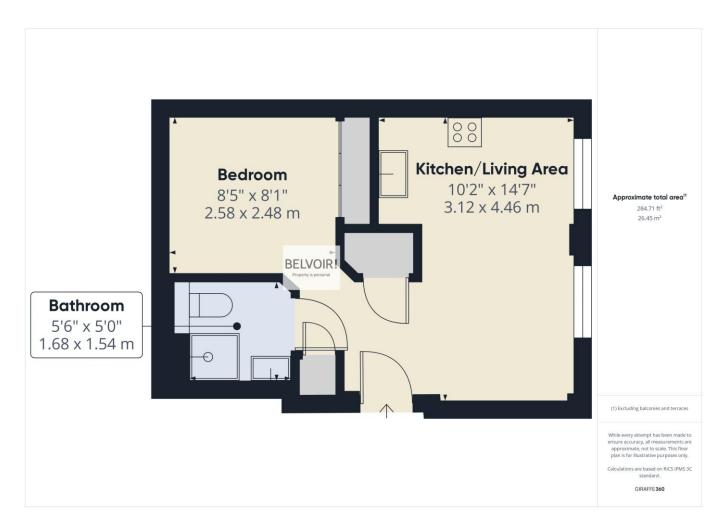

Located close to Sheffield City Centre and within walking distance to the hospitals and universities.

Sold with tenant in situ!

**EWS1 COMPLIANT!** 

In brief the studio consists of kitchen / living area with a range of modern base and wall units with integrated oven, hob, extractor and fridge. There are two storage cupboards with one housing the water cylinder and washing machine. The sleeping area is a good size and has built in wardrobes for storage. The bathroom consists of enclosed shower, sink, W.C., and chrome towel rail.