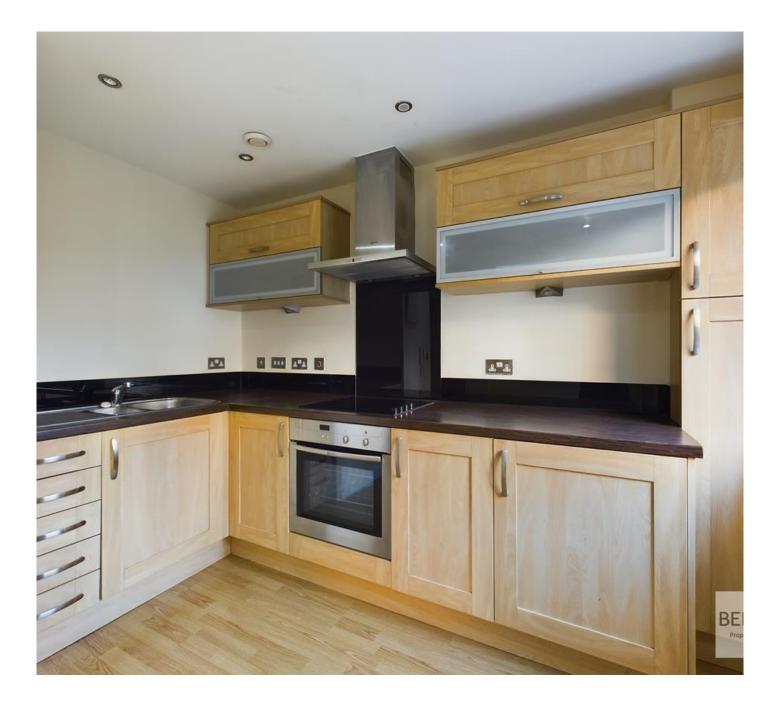

Located close to Sheffield City Centre and within walking distance to the hospitals and universities.

Sold with tenant in situ!

**EWS1 COMPLIANT!** 

In brief the studio consists of kitchen / living area with a range of modern base and wall units with integrated oven, hob, extractor and fridge. There are two storage cupboards with one housing the water cylinder and washing machine. The sleeping area is a good size and has built in wardrobes for storage. The bathroom consists of enclosed shower, sink, W.C., and chrome towel rail.