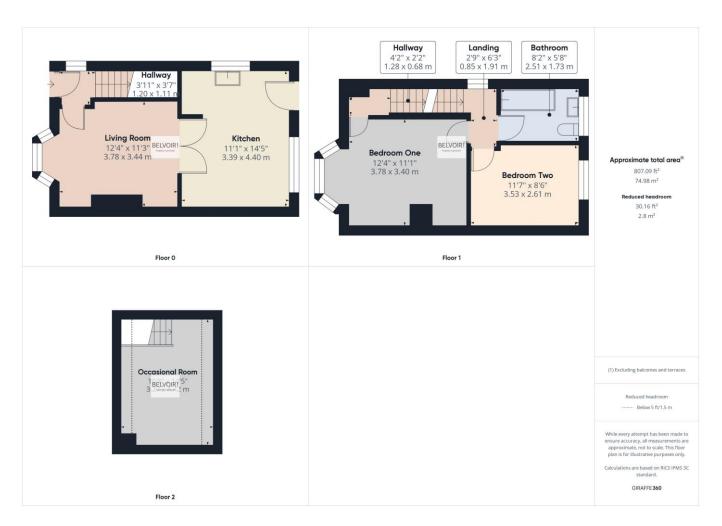

Belvoir Sheffield are pleased to offer to the market this spacious 2-bedroom (plus occasional attic room) property in the soughtafter area of Wincobank.

The property offers a driveway, a private south facing rear garden and beautiful city views.

Likely to be of interest to a range of buyers, including first time buyers, young families and investors.

\*Early viewing is advised\*

The property briefly comprises of a good-sized living room with bay window and feature fireplace, stunning kitchen diner with a range of base and wall units, an island housing the hob, space for a dining table and stunning views of the city.

Upstairs there are two double bedrooms both with fitted wardrobes, with one room having a door leading to a staircase to the occasional attic room with Velux window and storage in the eaves. The beautiful family bathroom consists of a bath with shower over, W.C., sink, chrome towel rail and fully tiled walls and flooring.

To the exterior there is a tiered rear garden with storage shed and a driveway for 1 car to the front.

Wincobank is an incredibly popular part of Sheffield with a number of local shops and amenities close by. You are within walking distance of Meadowhall Shopping Centre and have schools for all ages and fantastic transport links including the M1 motorway, bus routes and Meadowhall Train Station all nearby.