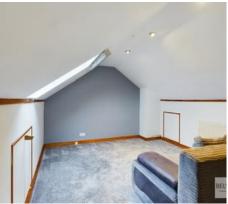

Upstairs there are two double bedrooms both with fitted wardrobes, with one room having a door leading to a staircase to the occasional attic room with Velux window and storage in the eaves. The beautiful family bathroom consists of a bath with shower over, W.C., sink, chrome towel rail and fully tiled walls and flooring.