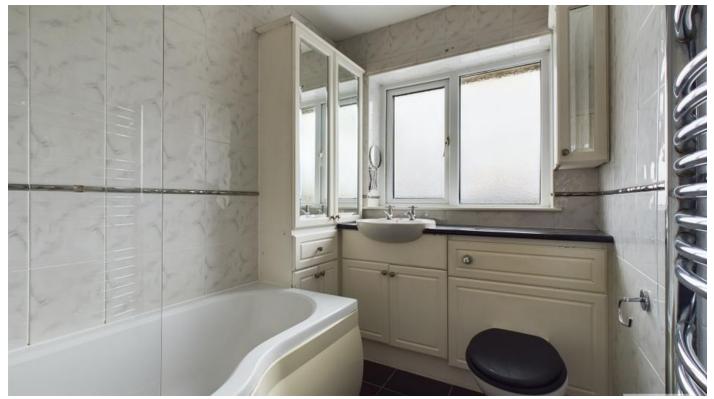

Upstairs there are two double bedrooms both with fitted wardrobes, with one room having a door leading to a staircase to the occasional attic room with Velux window and storage in the eaves. The beautiful family bathroom consists of a bath with shower over, W.C., sink, chrome towel rail and fully tiled walls and flooring.