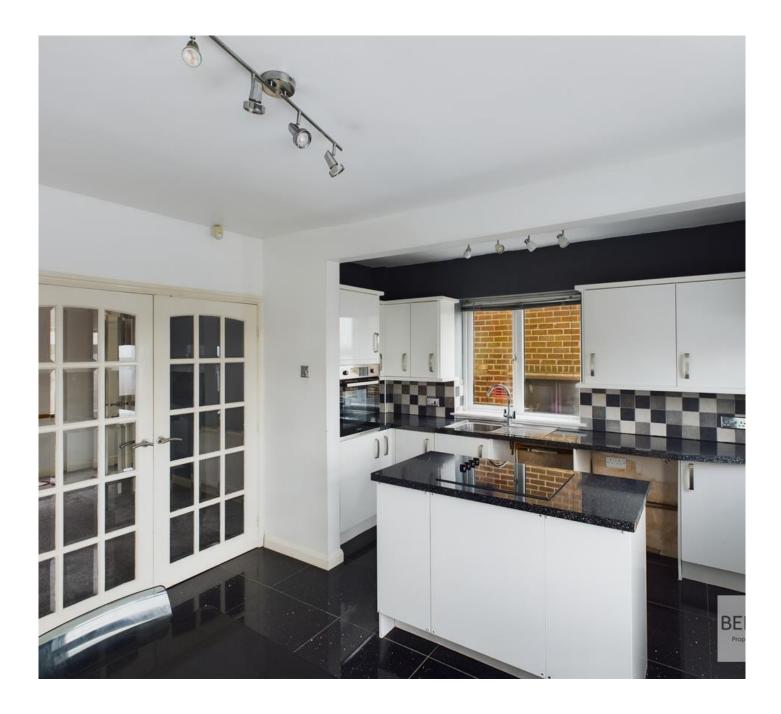

Likely to be of interest to a range of buyers, including first time buyers, young families and investors.

\*Early viewing is advised\*

The property briefly comprises of a good-sized living room with bay window and feature fireplace, stunning kitchen diner with a range of base and wall units, an island housing the hob, space for a dining table and stunning views of the city.