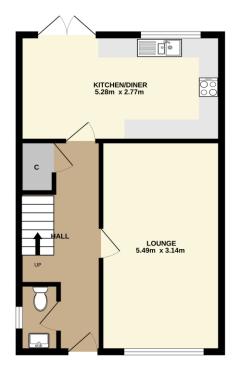

## DISCLAIMERS AND ADVICE

We endeavour to make our sales particulars accurate and reliable, however, they do not constitute or form part of an offer or any contract and none is to be relied upon as statements of representation or fact. Any services, including but not limited to heating, plumbing or electrical systems and any appliances (if included in the sale) listed in this specification have not been tested by us and no guarantee as to their operating ability or efficiency is given. All measurements have been taken as a guide to prospective buyers only, and are not precise. If you require clarification or further information on any points, please contact us, especially if you are travelling some distance to view. Fixtures and fittings other than those mentioned are to be agreed with the seller by separate negotiation. If you already have or are considering purchasing a property to let, please contact us for specialist GROUND FLOOR 43.6 sq.m. approx.

> BEDROOM 2 3.26m x 2.71m

> > BEDROOM 1 3.99m x 3.14m

1ST FLOOR 36.7 sq.m. approx.

BEDROOM 3 2.86m x 2.14m

TOTAL FLOOR AREA : 80.3 sq.m. approx. asurements are approximate. Not to scale. Illustrative purposes only Made with Metropix @2022