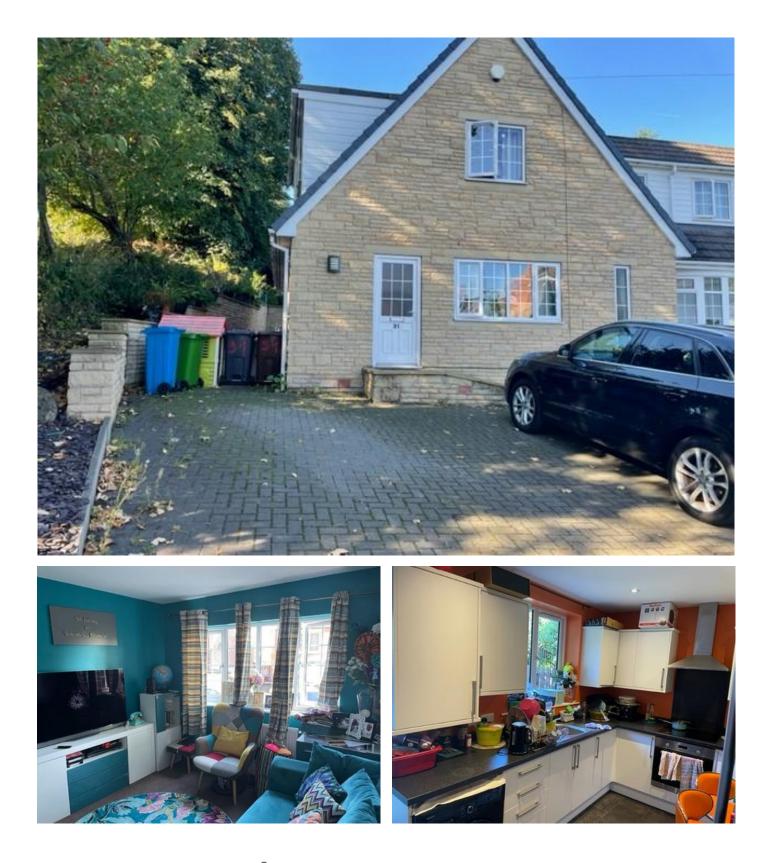

## **Key Features**

> 3 Bedroom House
> No Chain
> Large Driveway
> Walking distance of Northern General Hospital
> Rear Garden
> Tenure: Freehold
> EPC rating B Belvoir Sheffield are pleased to bring to the market this beautifully presented stone fronted 3-bedroom end terraced house.

The property is ideally located being close to local amenities and a short walk to the Northern General Hospital. The property is ready to move into and offers 3 bedrooms, a large kitchen, a driveway for 2 cars and a good size rear garden.

There is no chain and would suit all types of buyers from First Time Buyers looking for their first home, families upsizing or investors.

Downstairs there is an entrance hallway with downstairs toilet with sink and towel rail and a good size storage cupboard. There is a large living room with space for a dining table. The kitchen has a large range of wall and base units with electric hob and oven with extract above. Patio doors lead out onto the rear garden.

Upstairs there are 2 double bedrooms and 1 single bedroom and a nice family bathroom which consists of bath with shower over, sink and W.C. and a Velux window.

To the front of the property there is a driveway for 2 cars. To the rear there is a patio area with room for seating and entertaining with steps leading up to a grassed garden area.

There is gas central heating and double glazing throughout. The row of 3 houses were converted from a detached house in 2015 to form three terraced houses with this one being a newly built addition to the original house.