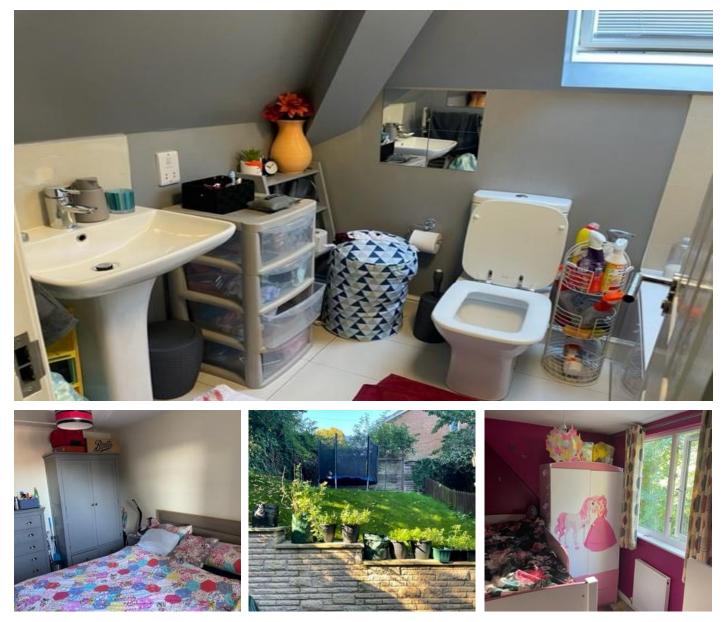

Upstairs there are 2 double bedrooms and 1 single bedroom and a nice family bathroom which consists of bath with shower over, sink and W.C. and a Velux window.

To the front of the property there is a driveway for 2 cars. To the rear there is a patio area with room for seating and entertaining with steps leading up to a grassed garden area.