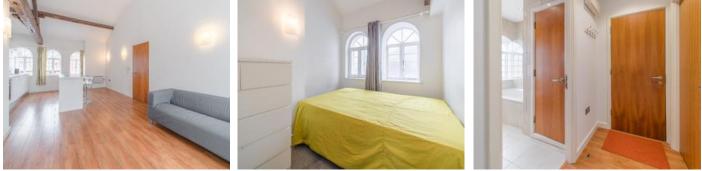

Viewing Essential

The property is furnished and has the benefit of electric heating, high ceilings with feature beams and trusses and is light and airy with arched windows providing plenty of light.

The accommodation briefly comprises: secure communal entrance with stairs leading to all floors, entrance hall, bathroom with with shower screen and shower over, W.C., sink and towel rail and cupboard housing the water cylinder, spacious open plan dual aspect living/kitchen/ding space with laminate flooring, high ceilings with beams and trusses, the kitchen area having a range of base and wall units, with a central island /breakfast bar and appliances including, hob, oven, cooker hood, microwave, fridge and washer dryer.