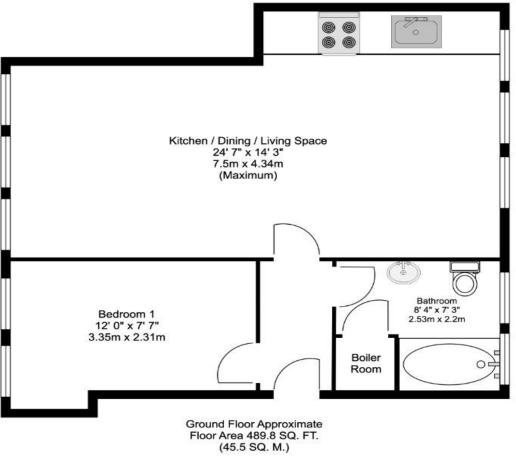

## Key Features Spacious Living/Kitchen-Dining Area One Double Bedroom Third Floor Apartment Vacant Possession Close To Hallam University Fantastic Kitchen With Island Tenure: Leasehold EPC rating D

A spacious one bedroom apartment with vacant possession and located in the prestigious BUTCHER WORKS development, a stunning Grade 2 listed former cutlery works in the Cultural Industries Quarter, close to all CITY CENTRE amenities, an easy walk to the TRAIN station and SHEFFIELD HALLAM UNIVERSITY.

Viewing Essential

The property is furnished and has the benefit of electric heating, high ceilings with feature beams and trusses and is light and airy with arched windows providing plenty of light.

The accommodation briefly comprises: secure communal entrance with stairs leading to all floors, entrance hall, bathroom with with shower screen and shower over, W.C., sink and towel rail and cupboard housing the water cylinder, spacious open plan dual aspect living/kitchen/ding space with laminate flooring, high ceilings with beams and trusses, the kitchen area having a range of base and wall units, with a central island /breakfast bar and appliances including, hob, oven, cooker hood, microwave, fridge and washer dryer.

Illustration for identification purposes only, measurements are approximate not to scale.