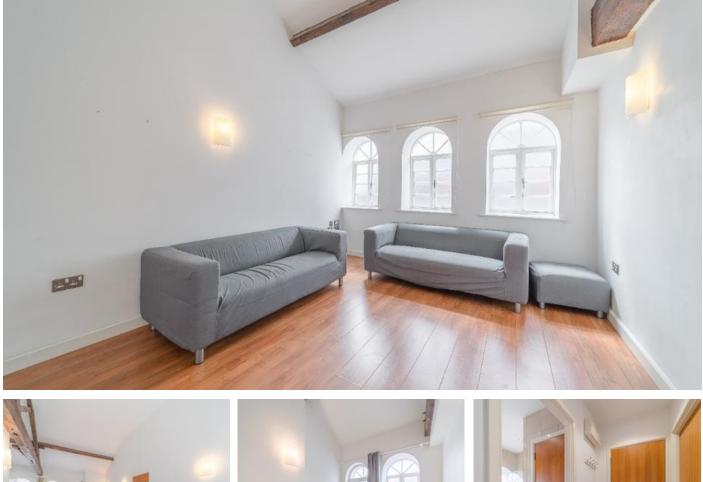

Viewing Essential

The property is furnished and has the benefit of electric heating, high ceilings with feature beams and trusses and is light and airy with arched windows providing plenty of light.

The accommodation briefly comprises: secure communal entrance with stairs leading to all floors, entrance hall, bathroom with with shower screen and shower over, W.C., sink and towel rail and cupboard housing the water cylinder, spacious open plan dual aspect living/kitchen/ding space with laminate flooring, high ceilings with beams and trusses, the kitchen area having a range of base and wall units, with a central island /breakfast bar and appliances including, hob, oven, cooker hood, microwave, fridge and washer dryer.