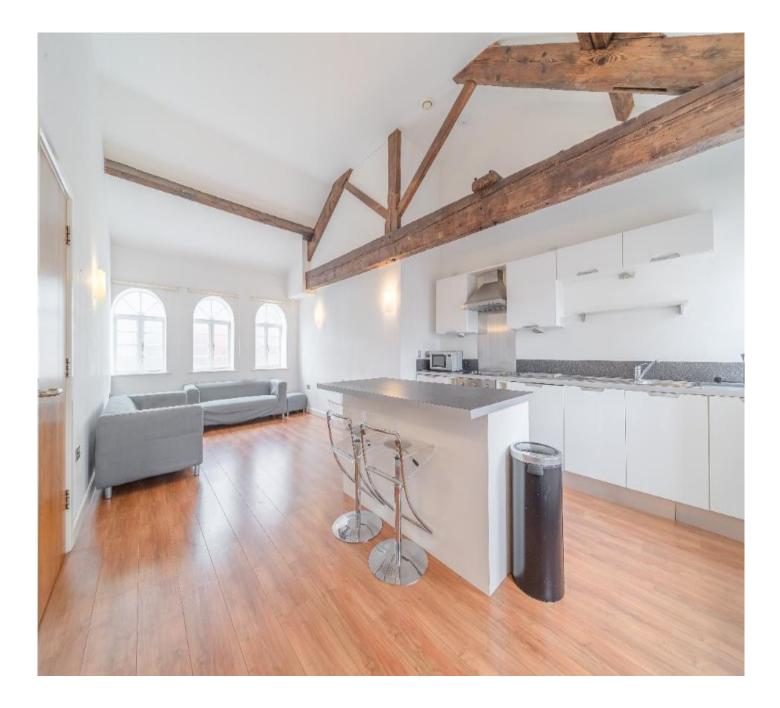

Viewing Essential

The property is furnished and has the benefit of electric heating, high ceilings with feature beams and trusses and is light and airy with arched windows providing plenty of light.

The accommodation briefly comprises: secure communal entrance with stairs leading to all floors, entrance hall, bathroom with with shower screen and shower over, W.C., sink and towel rail and cupboard housing the water cylinder, spacious open plan dual aspect living/kitchen/ding space with laminate flooring, high ceilings with beams and trusses, the kitchen area having a range of base and wall units, with a central island /breakfast bar and appliances including, hob, oven, cooker hood, microwave, fridge and washer dryer.