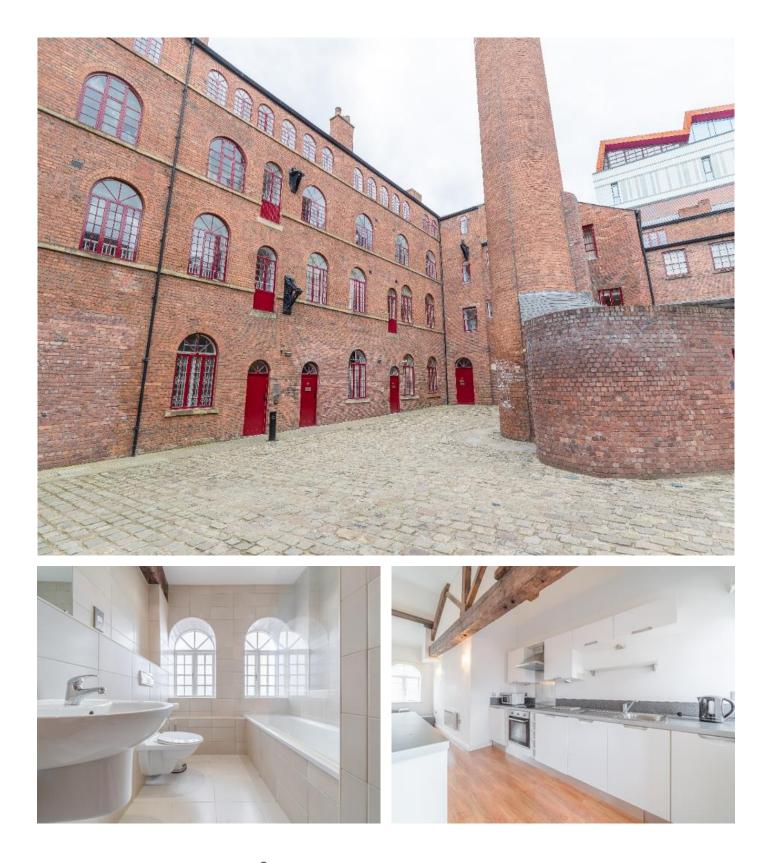

Butcher Works, 80 Arundel Street, City Centre, Sheffield, S1 2NS

**BELVOIR!** 

Offers in excess of £120,000

## Key Features Spacious Living/Kitchen-Dining Area One Double Bedroom Third Floor Apartment Vacant Possession Close To Hallam University Fantastic Kitchen With Island Tenure: Leasehold EPC rating D

A spacious one bedroom apartment with vacant possession and located in the prestigious BUTCHER WORKS development, a stunning Grade 2 listed former cutlery works in the Cultural Industries Quarter, close to all CITY CENTRE amenities, an easy walk to the TRAIN station and SHEFFIELD HALLAM UNIVERSITY.

Outside is a communal cobbled courtyard with gated entrances

\*Photos were taken before tenant moved in\*

Additional Information: Tenure: Leasehold • 133 years remaining expires 1st January 2157 • Council Tax Band: A (go to http://cti.voa.gov.uk/cti/inits.asp) • Service Charge: £2546.31. per annum • Ground Rent: £200.00 per annum • Central Heating: Electric • \*Advised by Vendor