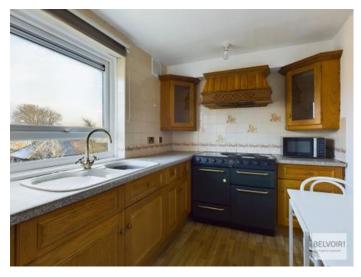

**Kitchen:** With a range of wall and base units, an inset sink with drainer, Range oven and two large storage cupboards.

Bathroom: With three piece suite comprising of W.C. Sink and bath with partial tiled walls.