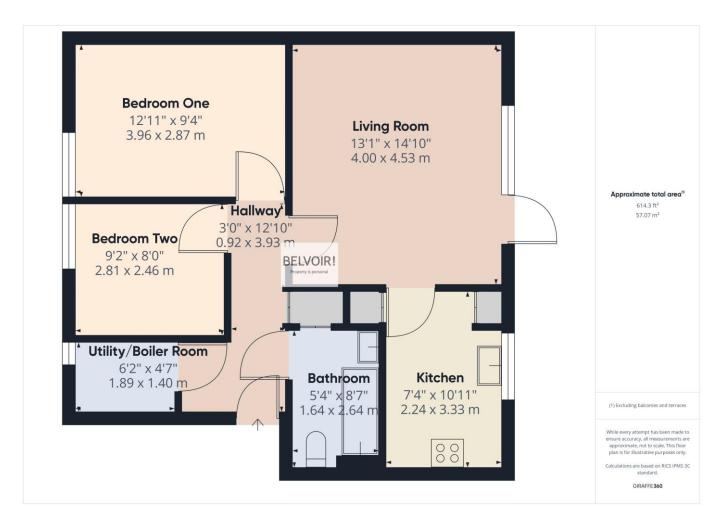

\*Early viewing is advised\*

Hallway: Having an external door which gives access to the inner hallway and has a good size storage cupboard.

Lounge: With TV aerial point, carpet flooring, feature fireplace and door access to the balcony area.

**Kitchen:** With a range of wall and base units, an inset sink with drainer, Range oven and two large storage cupboards.

Bathroom: With three piece suite comprising of W.C. Sink and bath with partial tiled walls.

Two Bedrooms: Both good sized rooms with carpet to floor.

Boiler Room/Office: Small room which houses the boiler which could be utilised as an office space or for storage.