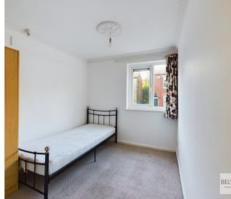

Two Bedrooms: Both good sized rooms with carpet to floor.

Boiler Room/Office: Small room which houses the boiler which could be utilised as an office space or for storage.