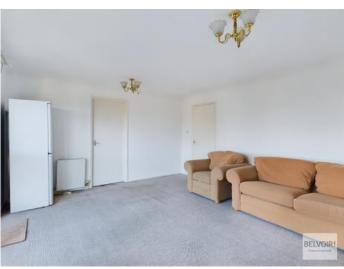

\*Early viewing is advised\*

Hallway: Having an external door which gives access to the inner hallway and has a good size storage cupboard.

Lounge: With TV aerial point, carpet flooring, feature fireplace and door access to the balcony area.

Two Bedrooms: Both good sized rooms with carpet to floor.

Boiler Room/Office: Small room which houses the boiler which could be utilised as an office space or for storage.