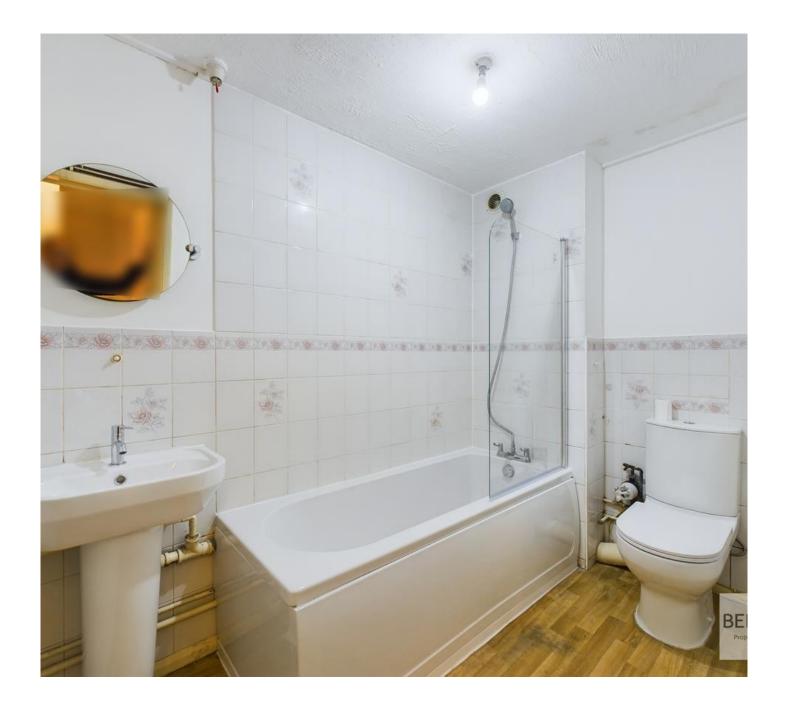

**Kitchen:** With a range of wall and base units, an inset sink with drainer, Range oven and two large storage cupboards.

Bathroom: With three piece suite comprising of W.C. Sink and bath with partial tiled walls.