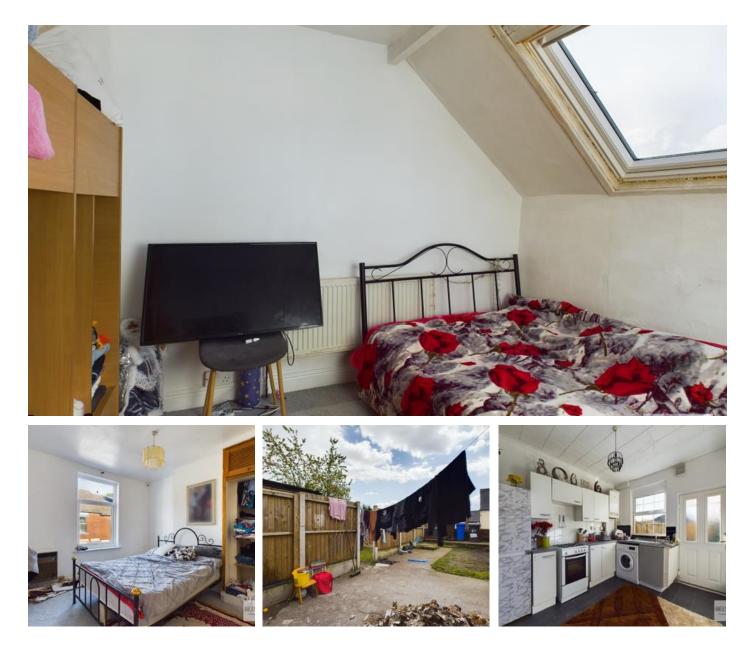

Sold with tenant in situ paying £650 per month.

\*Cash Offers Only\*

The downstairs accommodation consists of a well-presented living room and a dining kitchen with a range of wall and base units.

Upstairs to the first floor there is a large double bedroom and a good size family bathroom with 3piece suite consisting of bath with shower over, W.C and sink. The second bedroom is located on the second floor with a newly installed Velux window.

The property has gas central heating and a yard area to the rear.

Situated in the heart of Page Hall and close to an array of local shops, schools and within walking distance to the Northern General Hospital. There are excellent commuter links and Meadowhall is just a 10-minute drive away