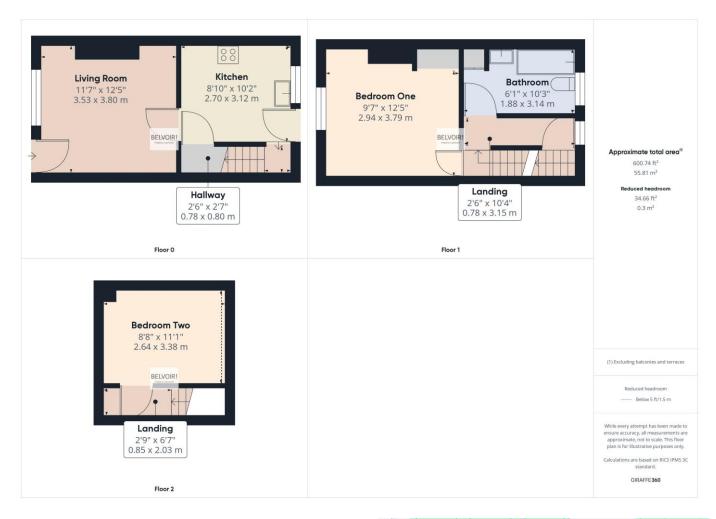

## Key Features > 2 Bedroom House > Leasehold with 690 years left > Current Rental Yield of 10.4% > No CHAIN > Sold with Tenant in situ paying £650 PM > Close to Northern General Hospital > Tenure: Leasehold > EPC rating E

Belvoir Sheffield are pleased to offer to the market this mid-terraced 2-bedroom house set over 3 floors in the Page Hall area of Sheffield.

With good transport links and within walking distance to the Northern General Hospital.

Sold with tenant in situ paying £650 per month.

\*Cash Offers Only\*

The downstairs accommodation consists of a well-presented living room and a dining kitchen with a range of wall and base units.

Upstairs to the first floor there is a large double bedroom and a good size family bathroom with 3piece suite consisting of bath with shower over, W.C and sink. The second bedroom is located on the second floor with a newly installed Velux window.

The property has gas central heating and a yard area to the rear.

Situated in the heart of Page Hall and close to an array of local shops, schools and within walking distance to the Northern General Hospital. There are excellent commuter links and Meadowhall is just a 10-minute drive away