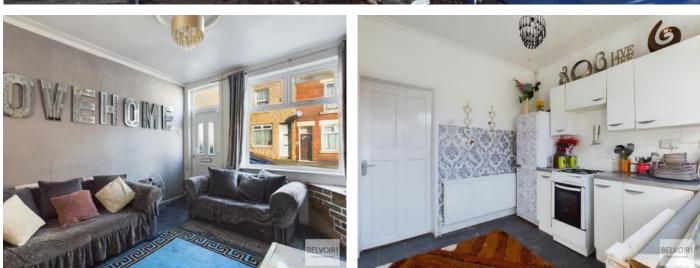

Sold with tenant in situ paying £650 per month.

\*Cash Offers Only\*

The downstairs accommodation consists of a well-presented living room and a dining kitchen with a range of wall and base units.

Upstairs to the first floor there is a large double bedroom and a good size family bathroom with 3piece suite consisting of bath with shower over, W.C and sink. The second bedroom is located on the second floor with a newly installed Velux window.