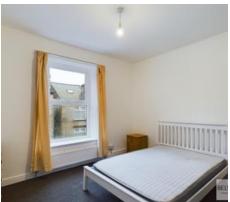

Upstairs to the first floor there is a large double bedroom and a single bedroom both neutrally decorated and carpeted. There is a bathroom with 3-piece suite consisting of bath with shower over, W.C and sink. To the Second floor there is a large double bedroom with Dorma window giving a light and airy feel to the room.