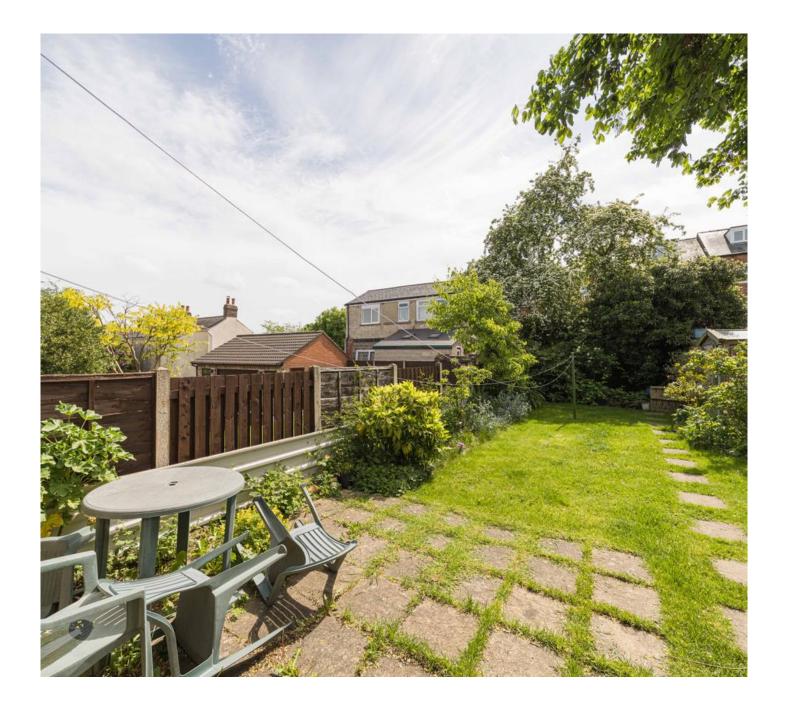

The property has gas central heating, double glazing throughout a good-sized garden to the rear. The property was previously rented out as an HMO and has vacant possession and no chain.

Situated in the suburb of Walkley within walking distance to the vast array of local shops, cafes bars and restaurants. There are popular schools close by and excellent commuter links. It is perfectly located for those attending Sheffield Universities or working within the City Centre.