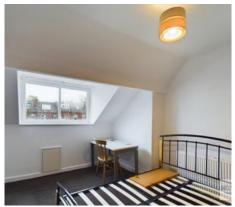

Upstairs to the first floor there is a large double bedroom and a single bedroom both neutrally decorated and carpeted. There is a bathroom with 3-piece suite consisting of bath with shower over, W.C and sink. To the Second floor there is a large double bedroom with Dorma window giving a light and airy feel to the room.