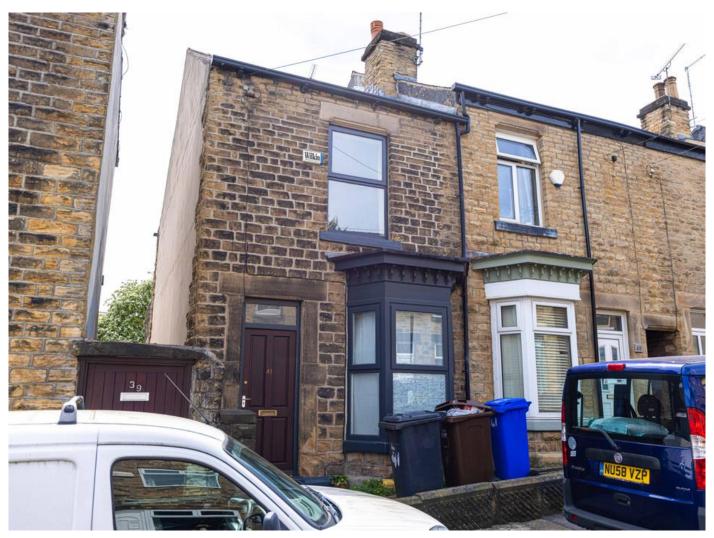

3 2 1

Cromwell Street, Walkley, Sheffield, S6 3RN

**BELVOIR!** 

## **Key Features**

- > 3 Bedroom House
- Potential HMO with 4 available rooms
  - > No Chain
  - > Large Rear Garden
    - > Popular location
    - > Tenure: Freehold
      - > EPC rating E

Belvoir Sheffield are pleased to market this stone-fronted end terraced property in the very popular Walkley area of Sheffield.

With 3 bedrooms plus a separate living room that could be utilised as another bedroom downstairs, large dining room and good-sized back garden this property has a lot to offer to any potential buyer.

It is for sale with NO CHAIN and has great transport links in and around the city and an array of amenities close by.