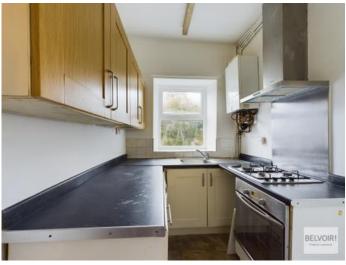

Early viewing is highly recommended!

The accommodation is over 3 floors and is neutrally decorated throughout. The downstairs accommodation consists of a living room with feature fireplace and beautiful bay window, a large dining room with access to the cellar and an off-shot kitchen with a range of wall and base units with electric oven, gas hob with extract over and dishwasher all of which are included within the sale. The cellar is dry and can be used for storage