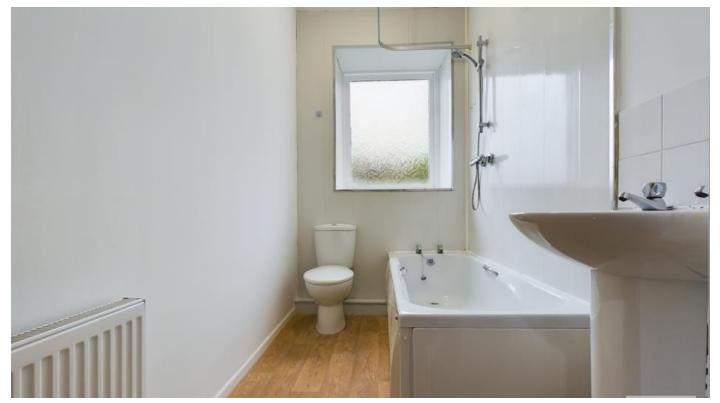

Upstairs to the first floor there is a large double bedroom and a single bedroom both neutrally decorated and carpeted. There is a bathroom with 3-piece suite consisting of bath with shower over, W.C and sink. To the Second floor there is a large double bedroom with Dorma window giving a light and airy feel to the room.