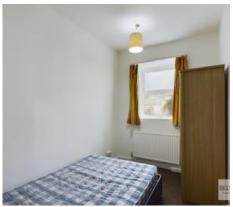

Upstairs to the first floor there is a large double bedroom and a single bedroom both neutrally decorated and carpeted. There is a bathroom with 3-piece suite consisting of bath with shower over, W.C and sink. To the Second floor there is a large double bedroom with Dorma window giving a light and airy feel to the room.