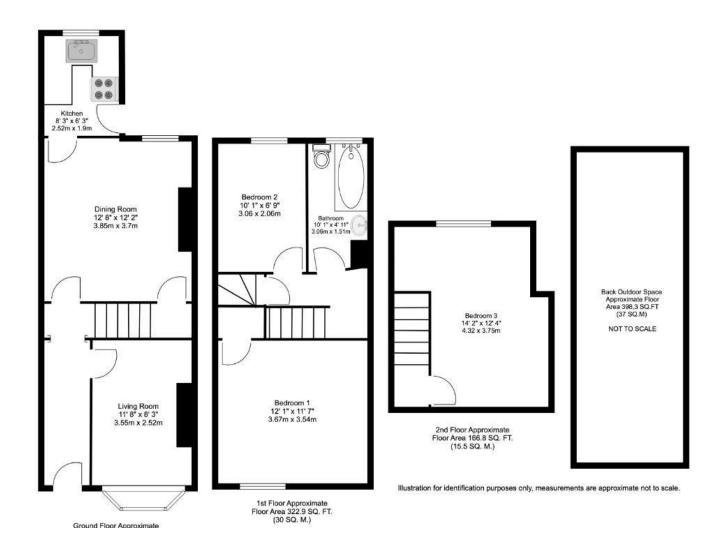

With 3 bedrooms plus a separate living room that could be utilised as another bedroom downstairs, large dining room and good-sized back garden this property has a lot to offer to any potential buyer.

It is for sale with NO CHAIN and has great transport links in and around the city and an array of amenities close by.

Early viewing is highly recommended!

The accommodation is over 3 floors and is neutrally decorated throughout. The downstairs accommodation consists of a living room with feature fireplace and beautiful bay window, a large dining room with access to the cellar and an off-shot kitchen with a range of wall and base units with electric oven, gas hob with extract over and dishwasher all of which are included within the sale. The cellar is dry and can be used for storage

Upstairs to the first floor there is a large double bedroom and a single bedroom both neutrally decorated and carpeted. There is a bathroom with 3-piece suite consisting of bath with shower over, W.C and sink. To the Second floor there is a large double bedroom with Dorma window giving a light and airy feel to the room.

The property has gas central heating, double glazing throughout a good-sized garden to the rear. The property was previously rented out as an HMO and has vacant possession and no chain.

Situated in the suburb of Walkley within walking distance to the vast array of local shops, cafes bars and restaurants. There are popular schools close by and excellent commuter links. It is perfectly located for those attending Sheffield Universities or working within the City Centre.