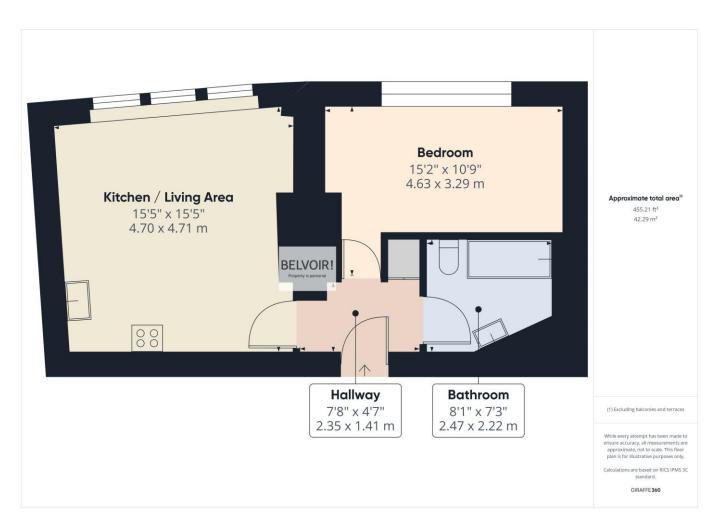

Ideal for a first-time buyer or investor alike with potential rental income of £850-£900 per month.

The apartment in brief comprises entrance hallway with video intercom and storage cupboard housing the water cylinder, spacious open plan living / dining / kitchen area with stunning original windows with views of the Peace Gardens. The kitchen has a range of wall and base units with integrated fridge freezer, dishwasher, oven, hob and extract fan all included in the sale. There is a beautifully presented larger than average double bedroom and tastefully renovated family bathroom consisting of a bath with shower over, W.C., sink and modern towel rail.