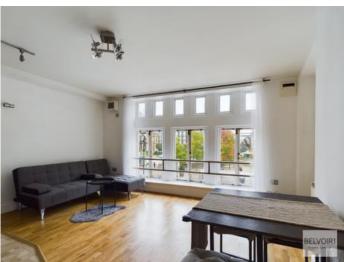

Ideal for a first-time buyer or investor alike with potential rental income of £850-£900 per month.

The apartment in brief comprises entrance hallway with video intercom and storage cupboard housing the water cylinder, spacious open plan living / dining / kitchen area with stunning original windows with views of the Peace Gardens. The kitchen has a range of wall and base units with integrated fridge freezer, dishwasher, oven, hob and extract fan all included in the sale. There is a beautifully presented larger than average double bedroom and tastefully renovated family bathroom consisting of a bath with shower over, W.C., sink and modern towel rail.