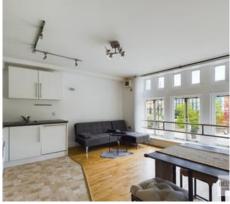

Ideal for a first-time buyer or investor alike with potential rental income of £850-£900 per month.

The apartment in brief comprises entrance hallway with video intercom and storage cupboard housing the water cylinder, spacious open plan living / dining / kitchen area with stunning original windows with views of the Peace Gardens. The kitchen has a range of wall and base units with integrated fridge freezer, dishwasher, oven, hob and extract fan all included in the sale. There is a beautifully presented larger than average double bedroom and tastefully renovated family bathroom consisting of a bath with shower over, W.C., sink and modern towel rail.