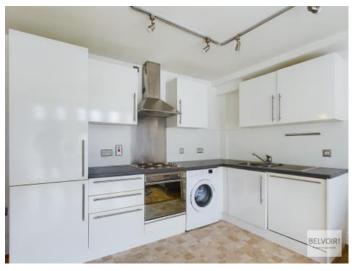

Ideal for a first-time buyer or investor alike with potential rental income of £850-£900 per month.

The apartment in brief comprises entrance hallway with video intercom and storage cupboard housing the water cylinder, spacious open plan living / dining / kitchen area with stunning original windows with views of the Peace Gardens. The kitchen has a range of wall and base units with integrated fridge freezer, dishwasher, oven, hob and extract fan all included in the sale. There is a beautifully presented larger than average double bedroom and tastefully renovated family bathroom consisting of a bath with shower over, W.C., sink and modern towel rail.