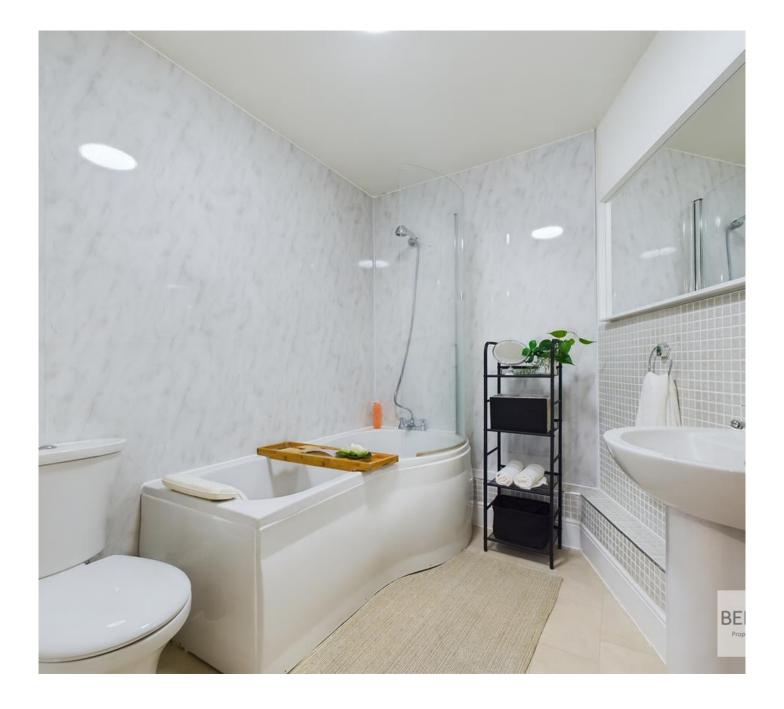

Ideal for a first-time buyer or investor alike with potential rental income of £850-£900 per month.

The apartment in brief comprises entrance hallway with video intercom and storage cupboard housing the water cylinder, spacious open plan living / dining / kitchen area with stunning original windows with views of the Peace Gardens. The kitchen has a range of wall and base units with integrated fridge freezer, dishwasher, oven, hob and extract fan all included in the sale. There is a beautifully presented larger than average double bedroom and tastefully renovated family bathroom consisting of a bath with shower over, W.C., sink and modern towel rail.