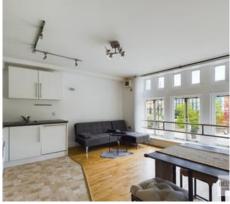

Ideal for a first time buyer or investor alike with potential rental income of £850-£900 per month.

The apartment in brief comprises entrance hallway with video intercom and storage cupboard housing the water cylinder, spacious open plan living / dining / kitchen area with stunning original windows with views of the Peace Gardens. The kitchen has a range of wall and base units with integrated fridge freezer, dishwasher, oven, hob and extract fan all included in the sale. There is a beautifully presented larger than average double bedroom and tastefully renovated family bathroom consisting of a bath with shower over, W.C., sink and modern towel rail.