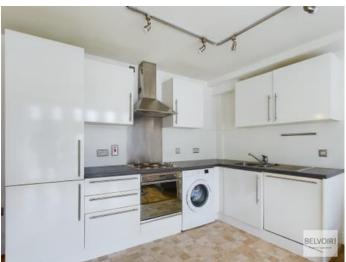

Ideal for a first time buyer or investor alike with potential rental income of £850-£900 per month.

The apartment in brief comprises entrance hallway with video intercom and storage cupboard housing the water cylinder, spacious open plan living / dining / kitchen area with stunning original windows with views of the Peace Gardens. The kitchen has a range of wall and base units with integrated fridge freezer, dishwasher, oven, hob and extract fan all included in the sale. There is a beautifully presented larger than average double bedroom and tastefully renovated family bathroom consisting of a bath with shower over, W.C., sink and modern towel rail.