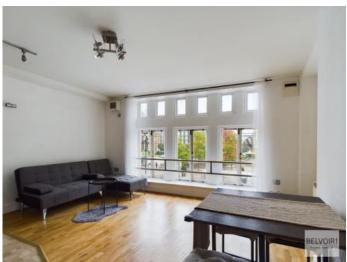

Belvoir Sheffield are pleased to bring to the market this stunning one bedroom first floor apartment in a grade II Listed building located right in the heart of the city with beautiful views over the Peace Gardens.

Ideal for a first time buyer or investor alike with potential rental income of £850-£900 per month.

The apartment in brief comprises entrance hallway with video intercom and storage cupboard housing the water cylinder, spacious open plan living / dining / kitchen area with stunning original windows with views of the Peace Gardens. The kitchen has a range of wall and base units with integrated fridge freezer, dishwasher, oven, hob and extract fan all included in the sale. There is a beautifully presented larger than average double bedroom and tastefully renovated family bathroom consisting of a bath with shower over, W.C., sink and modern towel rail.