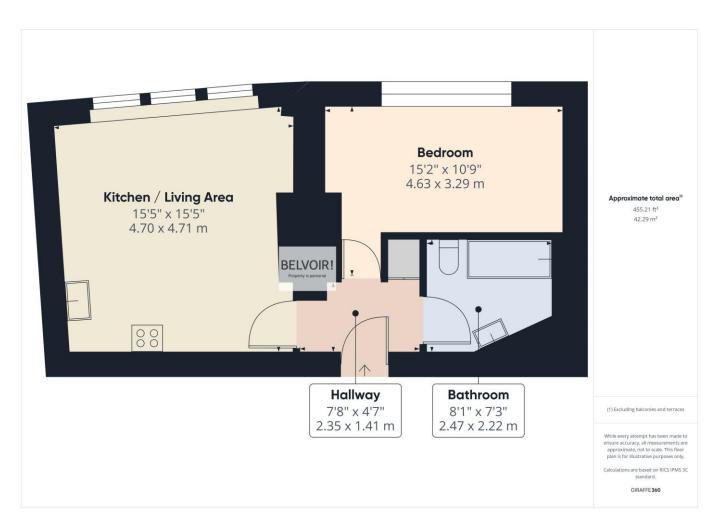

Ideal for a first time buyer or investor alike with potential rental income of £850-£900 per month.

The apartment in brief comprises entrance hallway with video intercom and storage cupboard housing the water cylinder, spacious open plan living / dining / kitchen area with stunning original windows with views of the Peace Gardens. The kitchen has a range of wall and base units with integrated fridge freezer, dishwasher, oven, hob and extract fan all included in the sale. There is a beautifully presented larger than average double bedroom and tastefully renovated family bathroom consisting of a bath with shower over, W.C., sink and modern towel rail.