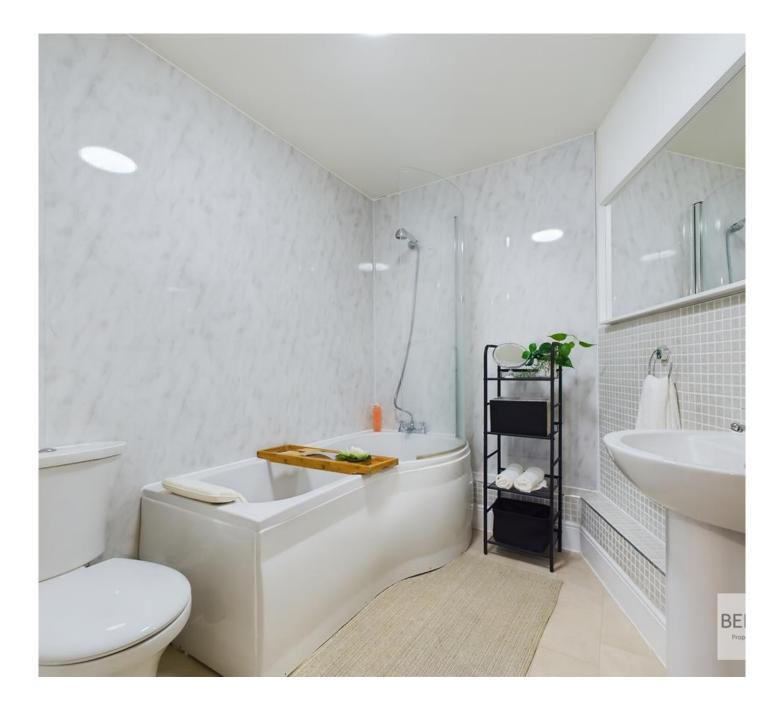

Ideal for a first time buyer or investor alike with potential rental income of £850-£900 per month.

The apartment in brief comprises entrance hallway with video intercom and storage cupboard housing the water cylinder, spacious open plan living / dining / kitchen area with stunning original windows with views of the Peace Gardens. The kitchen has a range of wall and base units with integrated fridge freezer, dishwasher, oven, hob and extract fan all included in the sale. There is a beautifully presented larger than average double bedroom and tastefully renovated family bathroom consisting of a bath with shower over, W.C., sink and modern towel rail.