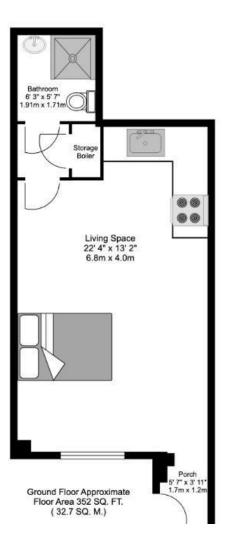

## Key Features Spacious studio apartment Available for owner occupiers or investors Great investment opportunity

Popular location
Ground Floor

> EPC: C

> Tenure: Leasehold

Belvoir Sheffield are pleased to bring to the market this wonderful ground floor studio apartment in this warehouse conversion.

The property is fully furnished and features a modern fitted kitchen with integrated appliances, the studio has a separate bathroom and benefits from a spacious pleasant, gated courtyard which have security gates.