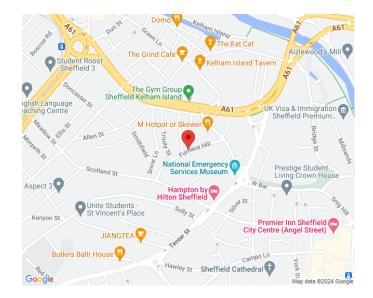

White Croft Works, 69 Furnace Hill, City Centre, Sheffield, S3 7AH

**BELVOIR!** 

OIRO £75,000

Offered either with vacant possession or with a tenant in situ with annual income of £7020.

Great city centre location close to shops, bars and restaurants, the property always rents out well so would make a great investment or first home.