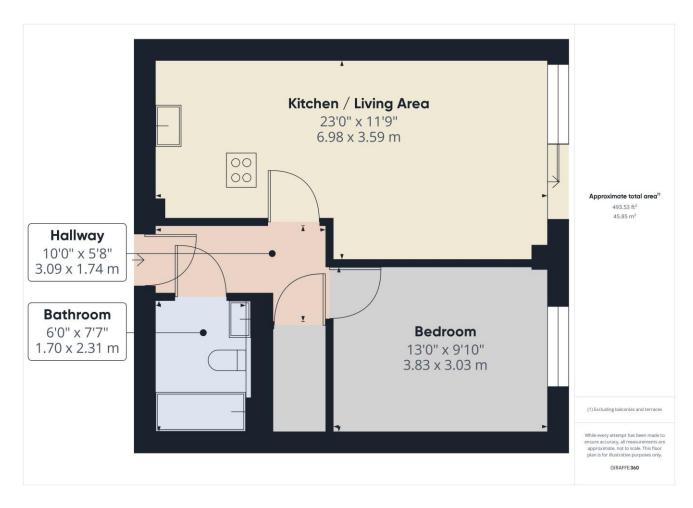

The property in brief comprises of entrance hall with storage cupboard housing water cylinder, Open plan living / kitchen area with a modern fitted kitchen with a range of wall and base units and integrated oven, hob, and dishwasher included in the sale. The living area has an intercom handset and a large patio door giving access to the balcony. Spacious double bedroom with large window making it nice and light and grey carpets to the floor and a family bathroom comprising of bath with shower over, W.C. and sink with tiled floor and partially tiled walls.