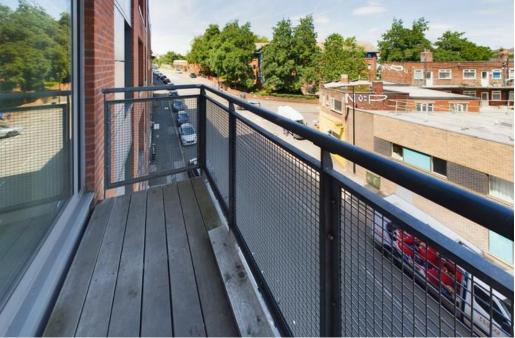

The property in brief comprises of entrance hall with storage cupboard housing water cylinder, Open plan living / kitchen area with a modern fitted kitchen with a range of wall and base units and integrated oven, hob, and dishwasher included in the sale. The living area has an intercom handset and a large patio door giving access to the balcony. Spacious double bedroom with large window making it nice and light and grey carpets to the floor and a family bathroom comprising of bath with shower over, W.C. and sink with tiled floor and partially tiled walls.

The property is perfectly located with close access to all amenities, universities, hospitals and fantastic transport links.

Heating is in the form of electric wall heaters and there is lift access in the block.