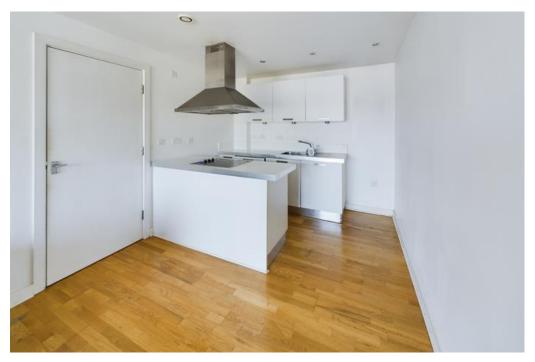

The property in brief comprises of entrance hall with storage cupboard housing water cylinder, Open plan living / kitchen area with a modern fitted kitchen with a range of wall and base units and integrated oven, hob, and dishwasher included in the sale. The living area has an intercom handset and a large patio door giving access to the balcony. Spacious double bedroom with large window making it nice and light and grey carpets to the floor and a family bathroom comprising of bath with shower over, W.C. and sink with tiled floor and partially tiled walls.