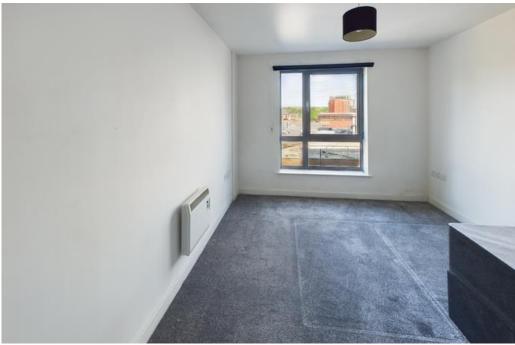

The property in brief comprises of entrance hall with storage cupboard housing water cylinder, Open plan living / kitchen area with a modern fitted kitchen with a range of wall and base units and integrated oven, hob, and dishwasher included in the sale. The living area has an intercom handset and a large patio door giving access to the balcony. Spacious double bedroom with large window making it nice and light and grey carpets to the floor and a family bathroom comprising of bath with shower over, W.C. and sink with tiled floor and partially tiled walls.

The property is perfectly located with close access to all amenities, universities, hospitals and fantastic transport links.

Heating is in the form of electric wall heaters and there is lift access in the block.