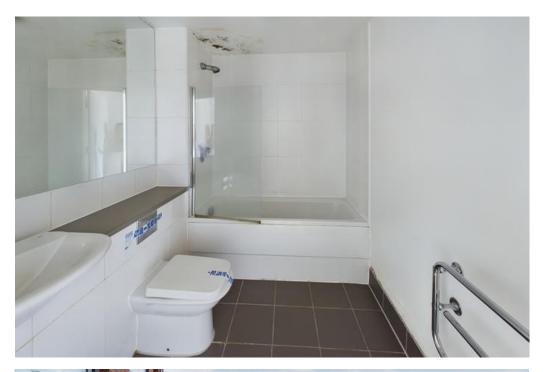

The property in brief comprises of entrance hall with storage cupboard housing water cylinder, Open plan living / kitchen area with a modern fitted kitchen with a range of wall and base units and integrated oven, hob, and dishwasher included in the sale. The living area has an intercom handset and a large patio door giving access to the balcony. Spacious double bedroom with large window making it nice and light and grey carpets to the floor and a family bathroom comprising of bath with shower over, W.C. and sink with tiled floor and partially tiled walls.