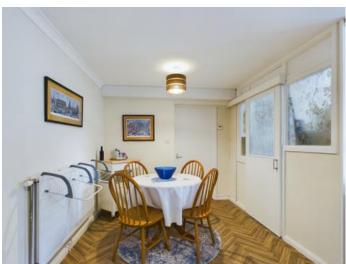

With no chain and ideal for buyers looking to downsize or an investor with potential rental income of up to £750 per month.

\*Early Viewing is advised\*

The apartment in brief comprises of UPVC front door leading into the sunroom with space for seating and two doors leading to the kitchen and living area. The kitchen has a good range of wall and base units and a breakfast bench for dining. The very spacious living area has a feature fireplace, a large window allowing lots of natural light in and space for a table to dine at. There are two very good size double bedrooms, a wet room with a separate W.C. and three large useful cupboards for storage in the hallway.