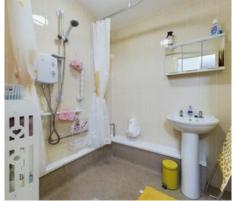

With no chain and ideal for buyers looking to downsize or an investor with potential rental income of up to £750 per month.

\*Early Viewing is advised\*

The apartment in brief comprises of UPVC front door leading into the sunroom with space for seating and two doors leading to the kitchen and living area. The kitchen has a good range of wall and base units and a breakfast bench for dining. The very spacious living area has a feature fireplace, a large window allowing lots of natural light in and space for a table to dine at. There are two very good size double bedrooms, a wet room with a separate W.C. and three large useful cupboards for storage in the hallway.