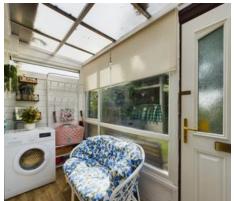

With no chain and ideal for buyers looking to downsize or an investor with potential rental income of up to £750 per month.

\*Early Viewing is advised\*

The apartment in brief comprises of UPVC front door leading into the sunroom with space for seating and two doors leading to the kitchen and living area. The kitchen has a good range of wall and base units and a breakfast bench for dining. The very spacious living area has a feature fireplace, a large window allowing lots of natural light in and space for a table to dine at. There are two very good size double bedrooms, a wet room with a separate W.C. and three large useful cupboards for storage in the hallway.