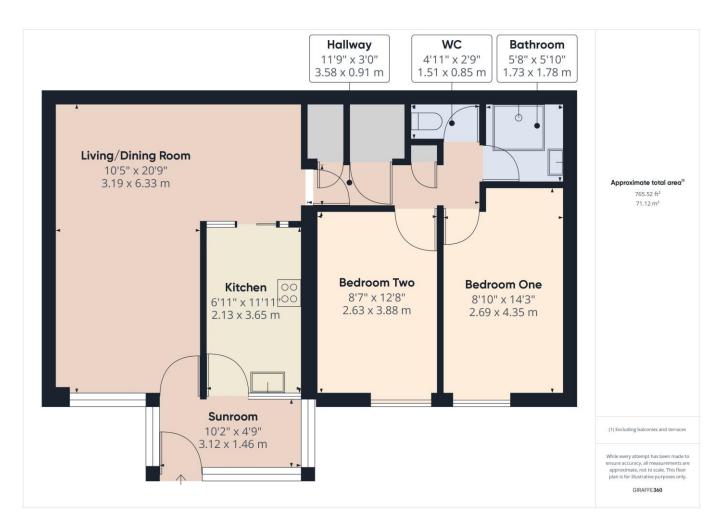

## **Key Features**

- > Ground Floor Flat
  - > Two Bedrooms
- > Beautiful Garden
  - > Sunroom
- > Ex Local Authority
  - > No Chain
- > Tenure: Leasehold
  - > EPC rating C

Belvoir Sheffield are pleased to bring to the market this well presented two-bedroom ground floor ex-local authority flat located in the sought after area of Stannington.

With no chain and ideal for buyers looking to downsize or an investor with potential rental income of up to £750 per month.

\*Early Viewing is advised\*

The apartment in brief comprises of UPVC front door leading into the sunroom with space for seating and two doors leading to the kitchen and living area. The kitchen has a good range of wall and base units and a breakfast bench for dining. The very spacious living area has a feature fireplace, a large window allowing lots of natural light in and space for a table to dine at. There are two very good size double bedrooms, a wet room with a separate W.C. and three large useful cupboards for storage in the hallway.

The flat comes with a beautiful garden with a handy shed for storage outside. The flat is located within walking distance to excellent amenities in Stannington, with regular public transport and schools close by for all ages.