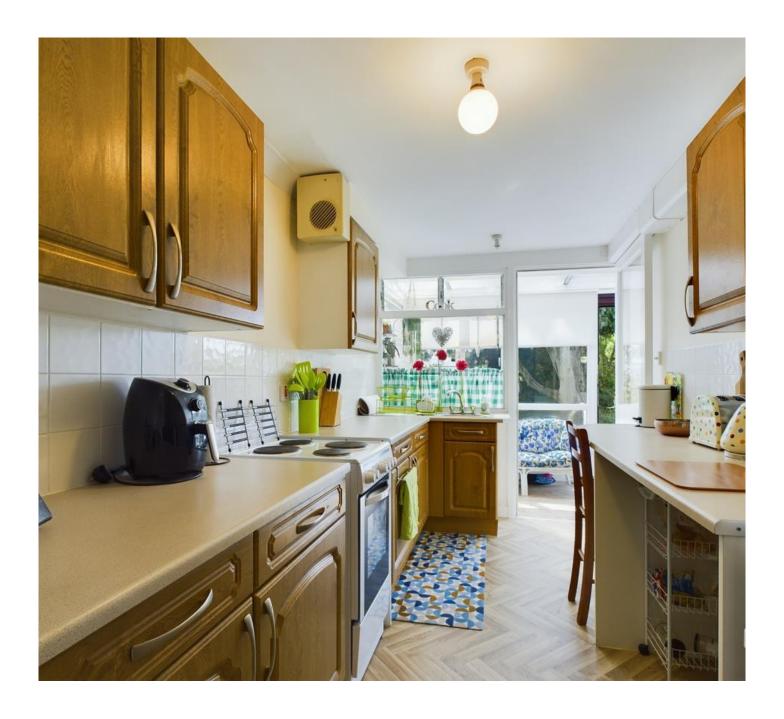

With no chain and ideal for buyers looking to downsize or an investor with potential rental income of up to £750 per month.

\*Early Viewing is advised\*

The apartment in brief comprises of UPVC front door leading into the sunroom with space for seating and two doors leading to the kitchen and living area. The kitchen has a good range of wall and base units and a breakfast bench for dining. The very spacious living area has a feature fireplace, a large window allowing lots of natural light in and space for a table to dine at. There are two very good size double bedrooms, a wet room with a separate W.C. and three large useful cupboards for storage in the hallway.