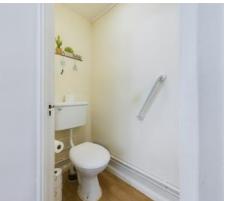

With no chain and ideal for buyers looking to downsize or an investor with potential rental income of up to £750 per month.

\*Early Viewing is advised\*

The apartment in brief comprises of UPVC front door leading into the sunroom with space for seating and two doors leading to the kitchen and living area. The kitchen has a good range of wall and base units and a breakfast bench for dining. The very spacious living area has a feature fireplace, a large window allowing lots of natural light in and space for a table to dine at. There are two very good size double bedrooms, a wet room with a separate W.C. and three large useful cupboards for storage in the hallway.