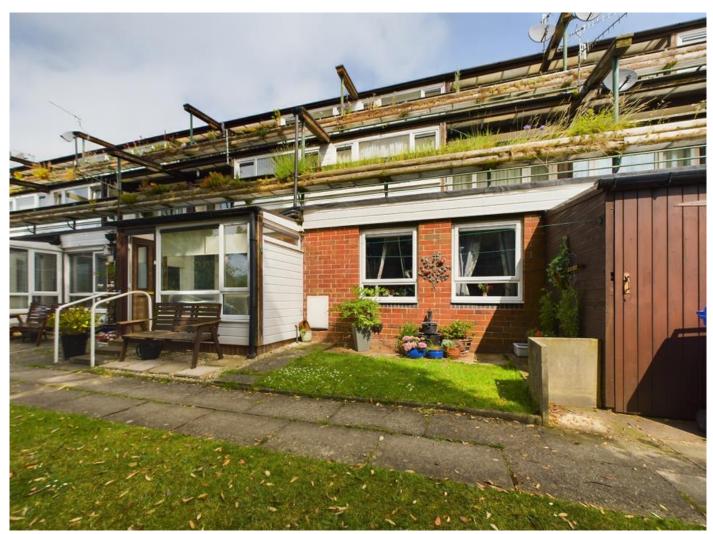

## **Key Features**

- > Ground Floor Flat
  - > Two Bedrooms
- > Beautiful Garden
  - > Sunroom
- > Ex Local Authority
  - > No Chain
- > Tenure: Leasehold
  - > EPC rating C

Belvoir Sheffield are pleased to bring to the market this well presented two-bedroom ground floor ex-local authority flat located in the sought after area of Stannington.

The flat comes with a beautiful garden with a handy shed for storage outside. The flat is located within walking distance to excellent amenities in Stannington, with regular public transport and schools close by for all ages.