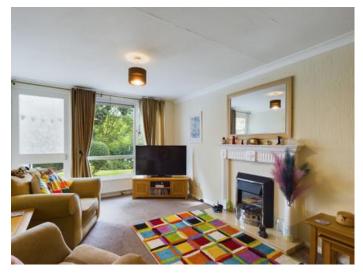

With no chain and ideal for buyers looking to downsize or an investor with potential rental income of up to £750 per month.

\*Early Viewing is advised\*

The apartment in brief comprises of UPVC front door leading into the sunroom with space for seating and two doors leading to the kitchen and living area. The kitchen has a good range of wall and base units and a breakfast bench for dining. The very spacious living area has a feature fireplace, a large window allowing lots of natural light in and space for a table to dine at. There are two very good size double bedrooms, a wet room with a separate W.C. and three large useful cupboards for storage in the hallway.