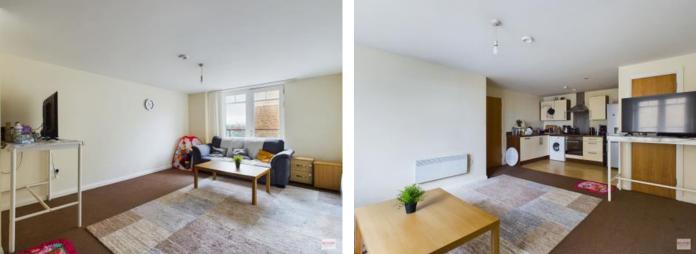

The property has a secure intercom system to gain access and the accommodation briefly comprises of spacious hallway with storage cupboard, large spacious open plan living / kitchen area. The kitchen area has a range of wall and base units with integrated electric oven and hob with extractor fan and integrated dishwasher. The living area has carpets to the floor, is neutrally decorated and has patio doors to a Juliet Balcony. There is a storage cupboard in the corner housing the water cylinder. There are 2 double bedrooms and a family bathroom comprising of three-piece suite with shower over bath. The property comes with 1 allocated parking space.