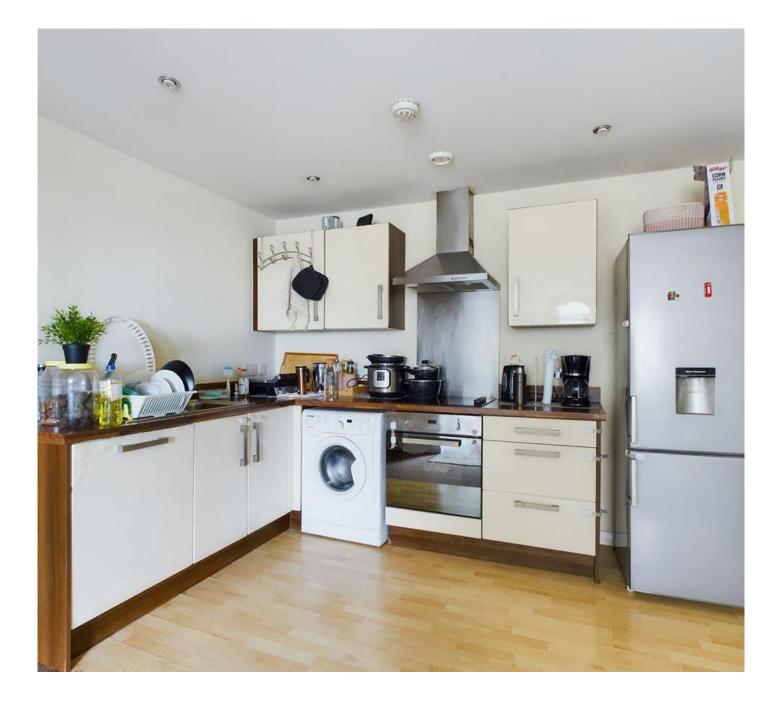

The property has a secure intercom system to gain access and the accommodation briefly comprises of spacious hallway with storage cupboard, large spacious open plan living / kitchen area. The kitchen area has a range of wall and base units with integrated electric oven and hob with extractor fan and integrated dishwasher. The living area has carpets to the floor, is neutrally decorated and has patio doors to a Juliet Balcony. There is a storage cupboard in the corner housing the water cylinder. There are 2 double bedrooms and a family bathroom comprising of three-piece suite with shower over bath. The property comes with 1 allocated parking space.