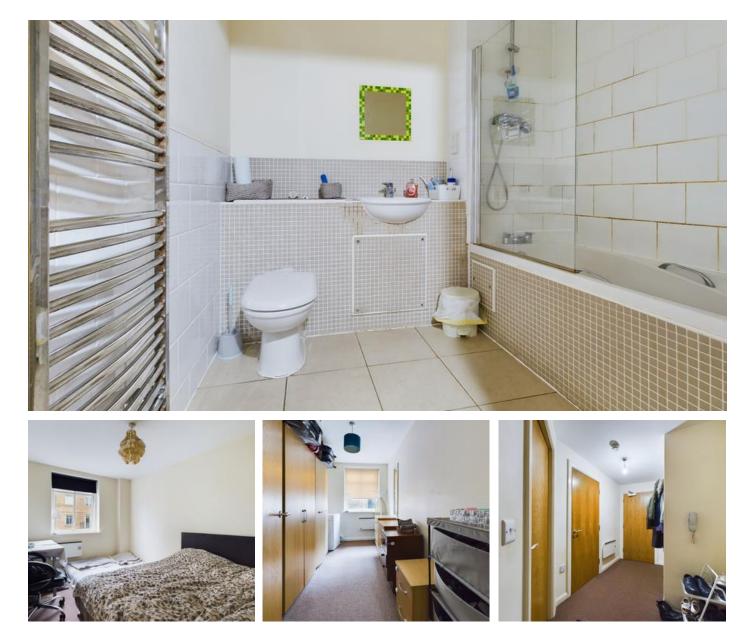

The property has a secure intercom system to gain access and the accommodation briefly comprises of spacious hallway with storage cupboard, large spacious open plan living / kitchen area. The kitchen area has a range of wall and base units with integrated electric oven and hob with extractor fan and integrated dishwasher. The living area has carpets to the floor, is neutrally decorated and has patio doors to a Juliet Balcony. There is a storage cupboard in the corner housing the water cylinder. There are 2 double bedrooms and a family bathroom comprising of three-piece suite with shower over bath. The property comes with 1 allocated parking space.