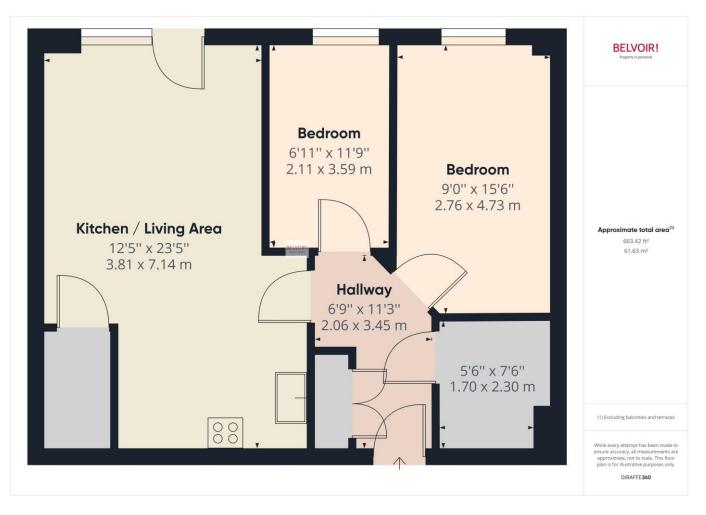

## Key Features Allocated Parking Space EWS1 in place with B1 Rating 2 Bedroom Apartment 2 Bedroom Apartment Third Floor Close to City Centre Ideal Home or Investment Tenure: Leasehold EPC rating C

Belvoir Sheffield are pleased to bring to the market this spacious two-bedroom third floor apartment located on the edge of Kelham Island.

The property has a secure intercom system to gain access and the accommodation briefly comprises of spacious hallway with storage cupboard, large spacious open plan living / kitchen area. The kitchen area has a range of wall and base units with integrated electric oven and hob with extractor fan and integrated dishwasher. The living area has carpets to the floor, is neutrally decorated and has patio doors to a Juliet Balcony. There is a storage cupboard in the corner housing the water cylinder. There are 2 double bedrooms and a family bathroom comprising of three-piece suite with shower over bath. The property comes with 1 allocated parking space.