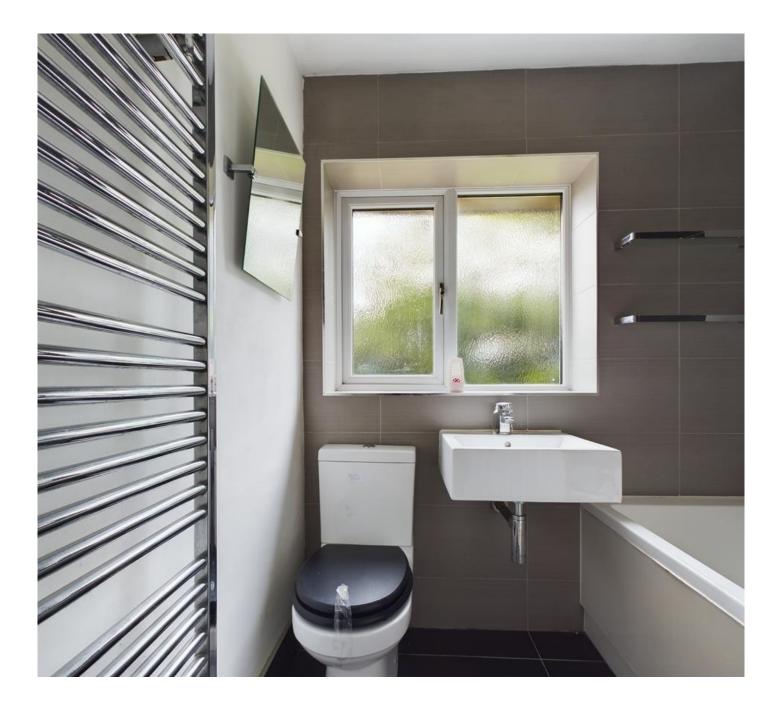

The property boasts lots of potential with private rear garden and a driveway for two cars.

There is vacant possession and no chain.

\*early viewing is advised\*

The property is in need of some refurbishment and in brief comprises of a spacious entrance hallway with large storage cupboard, large through living room / dining area with stunning bay window to the front and patio doors to the rear. The kitchen has a range of wall and base units with integrated oven, hob and extract fan. To the upstairs there are two good size double bedrooms, one single bedroom and a beautiful modern bathroom consisting of bath with shower over, W.C. sink and large towel rail.