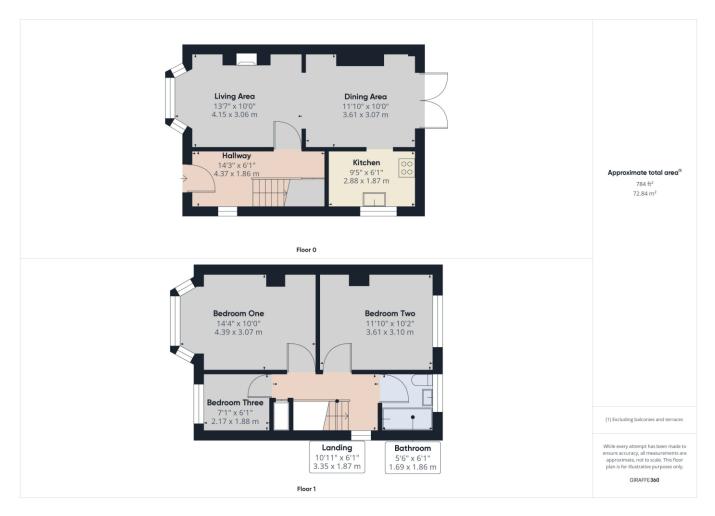

The property boasts lots of potential with private rear garden and a driveway for two cars.

There is vacant possession and no chain.

\*early viewing is advised\*

The property is in need of some refurbishment and in brief comprises of a spacious entrance hallway with large storage cupboard, large through living room / dining area with stunning bay window to the front and patio doors to the rear. The kitchen has a range of wall and base units with integrated oven, hob and extract fan. To the upstairs there are two good size double bedrooms, one single bedroom and a beautiful modern bathroom consisting of bath with shower over, W.C. sink and large towel rail.