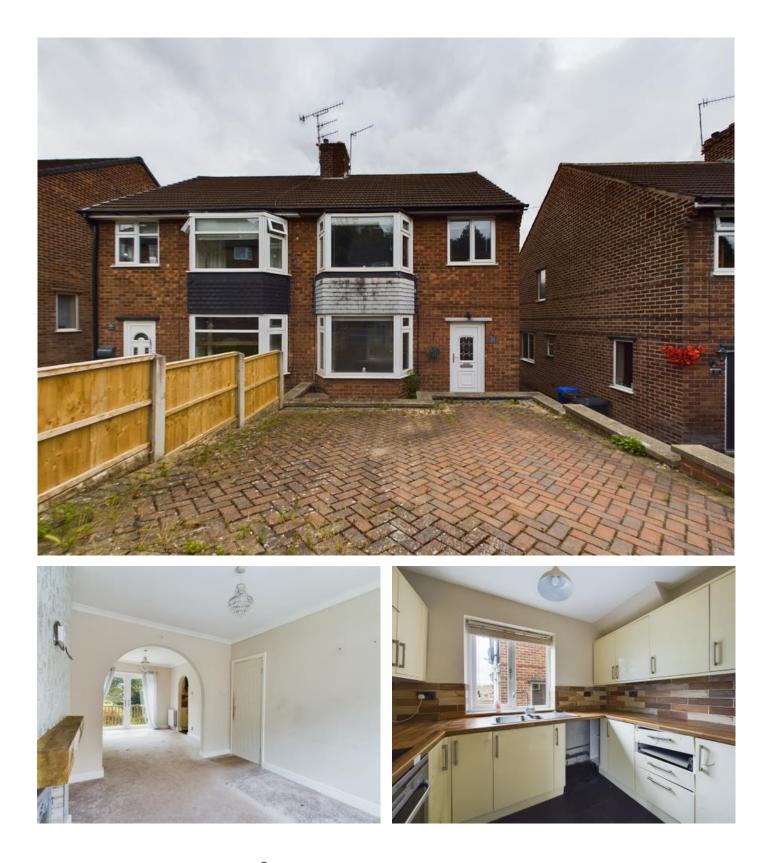

## Key Features > Three Bedrooms > Semi Detached House > Driveway for two cars > Private rear garden > Vacant Possession and No Chain > Popular Location > Tenure: Leasehold > EPC rating D

Belvoir Sheffield are pleased to bring to the market this three-bedroom semi-detached house located in the very sought after Wincobank area of Sheffield with fantastic transport links and in walking distance to Meadowhall shopping centre.

The property boasts lots of potential with private rear garden and a driveway for two cars.

There is vacant possession and no chain.

\*early viewing is advised\*

The property is in need of some refurbishment and in brief comprises of a spacious entrance hallway with large storage cupboard, large through living room / dining area with stunning bay window to the front and patio doors to the rear. The kitchen has a range of wall and base units with integrated oven, hob and extract fan. To the upstairs there are two good size double bedrooms, one single bedroom and a beautiful modern bathroom consisting of bath with shower over, W.C. sink and large towel rail.

To the front there is a driveway for 2 cars and to the rear is a private garden with a large decking perfect for entertaining with steps down to a good size lawn.

Located in Wincobank which has lots of amenities close by and fantastic transport links with Meadowhall Bus and Train station within walking distance and the M1 motorway just a few minutes drive away.