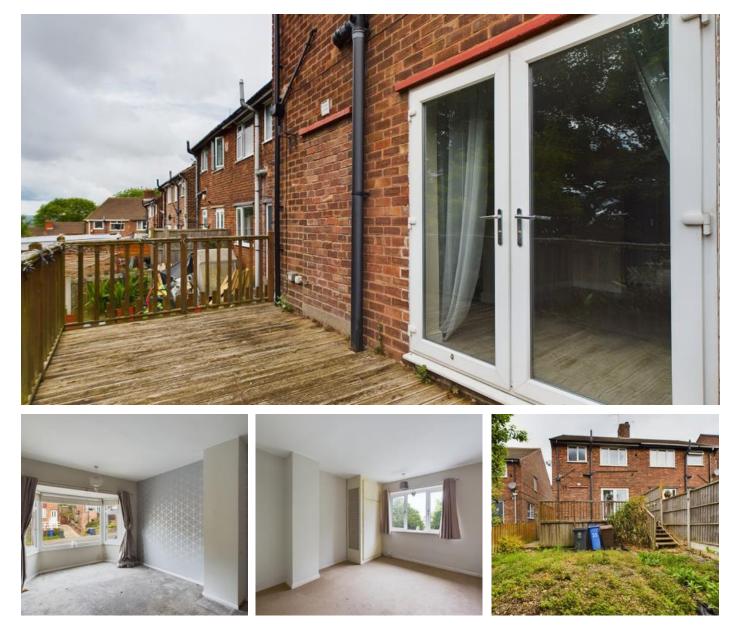

The property boasts lots of potential with private rear garden and a driveway for two cars.

There is vacant possession and no chain.

\*early viewing is advised\*

The property is in need of some refurbishment and in brief comprises of a spacious entrance hallway with large storage cupboard, large through living room / dining area with stunning bay window to the front and patio doors to the rear. The kitchen has a range of wall and base units with integrated oven, hob and extract fan. To the upstairs there are two good size double bedrooms, one single bedroom and a beautiful modern bathroom consisting of bath with shower over, W.C. sink and large towel rail.

To the front there is a driveway for 2 cars and to the rear is a private garden with a large decking perfect for entertaining with steps down to a good size lawn.

Located in Wincobank which has lots of amenities close by and fantastic transport links with Meadowhall Bus and Train station within walking distance and the M1 motorway just a few minutes drive away.