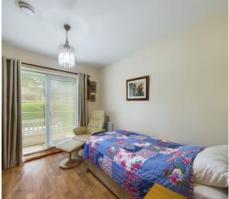

\*\*Early Viewing is Advised\*\*

The accommodation in brief comprises of: -

Entrance hallway with intercom handset and large storage cupboard, spacious living area with patio doors leading to a patio area and communal garden, dining kitchen with a good range of wall and base units with integrated oven, hob, and extract fan. Two double bedrooms both with patio doors leading to a small patio area and communal gardens. Large bathroom with four-piece suite comprising of enclosed shower, W.C. sink and Bidet, with large utility cupboard housing washer and dryer.