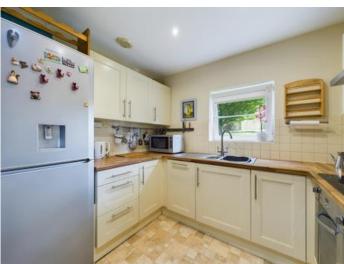

\*\*Early Viewing is Advised\*\*

The accommodation in brief comprises of: -

Entrance hallway with intercom handset and large storage cupboard, spacious living area with patio doors leading to a patio area and communal garden, dining kitchen with a good range of wall and base units with integrated oven, hob, and extract fan. Two double bedrooms both with patio doors leading to a small patio area and communal gardens. Large bathroom with four-piece suite comprising of enclosed shower, W.C. sink and Bidet, with large utility cupboard housing washer and dryer.