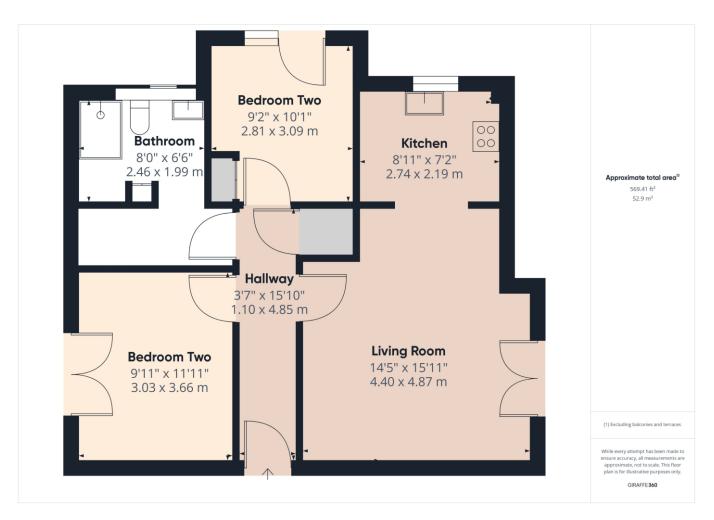

\*\*Early Viewing is Advised\*\*

The accommodation in brief comprises of: -

Entrance hallway with intercom handset and large storage cupboard, spacious living area with patio doors leading to a patio area and communal garden, dining kitchen with a good range of wall and base units with integrated oven, hob, and extract fan. Two double bedrooms both with patio doors leading to a small patio area and communal gardens. Large bathroom with four-piece suite comprising of enclosed shower, W.C. sink and Bidet, with large utility cupboard housing washer and dryer.

There is one allocated parking space located just outside the apartment entrance and visitor parking spaces. The communal gardens are surrounded with established trees and shrubs and includes a built decked area to enjoy the afternoon sun.