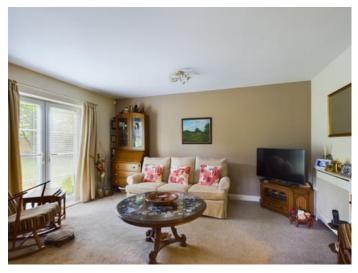

\*\*Early Viewing is Advised\*\*

The accommodation in brief comprises of: -

Entrance hallway with intercom handset and large storage cupboard, spacious living area with patio doors leading to a patio area and communal garden, dining kitchen with a good range of wall and base units with integrated oven, hob, and extract fan. Two double bedrooms both with patio doors leading to a small patio area and communal gardens. Large bathroom with four-piece suite comprising of enclosed shower, W.C. sink and Bidet, with large utility cupboard housing washer and dryer.