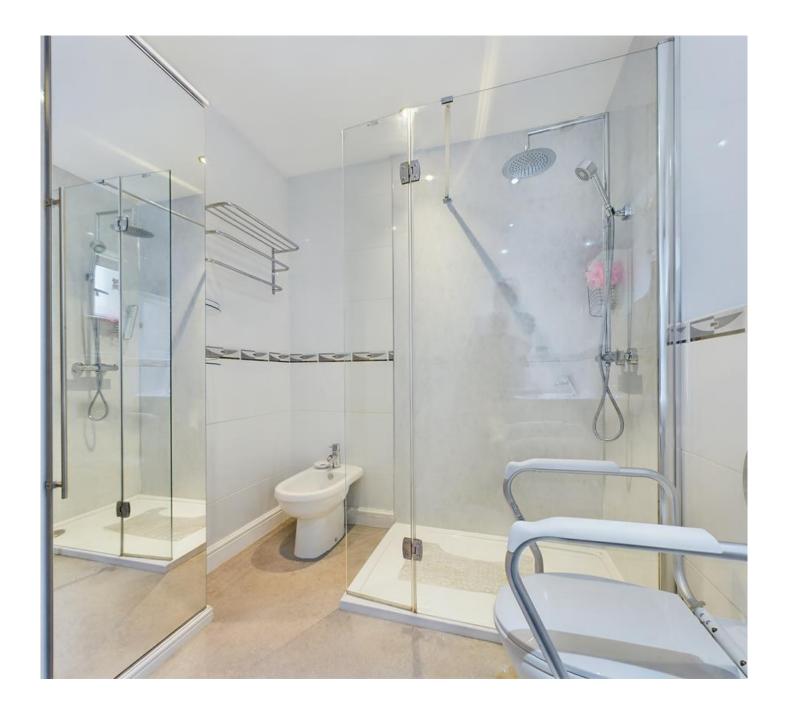

\*\*Early Viewing is Advised\*\*

The accommodation in brief comprises of: -

Entrance hallway with intercom handset and large storage cupboard, spacious living area with patio doors leading to a patio area and communal garden, dining kitchen with a good range of wall and base units with integrated oven, hob, and extract fan. Two double bedrooms both with patio doors leading to a small patio area and communal gardens. Large bathroom with four-piece suite comprising of enclosed shower, W.C. sink and Bidet, with large utility cupboard housing washer and dryer.