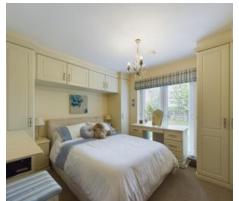

\*\*Early Viewing is Advised\*\*

The accommodation in brief comprises of: -

Entrance hallway with intercom handset and large storage cupboard, spacious living area with patio doors leading to a patio area and communal garden, dining kitchen with a good range of wall and base units with integrated oven, hob, and extract fan. Two double bedrooms both with patio doors leading to a small patio area and communal gardens. Large bathroom with four-piece suite comprising of enclosed shower, W.C. sink and Bidet, with large utility cupboard housing washer and dryer.