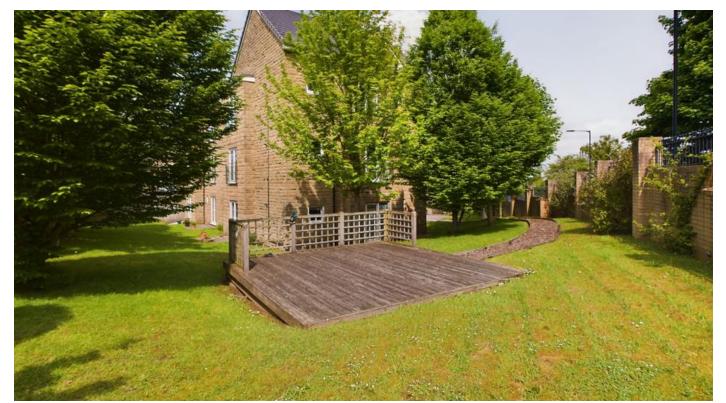

There is one allocated parking space located just outside the apartment entrance and visitor parking spaces. The communal gardens are surrounded with established trees and shrubs and includes a built decked area to enjoy the afternoon sun.