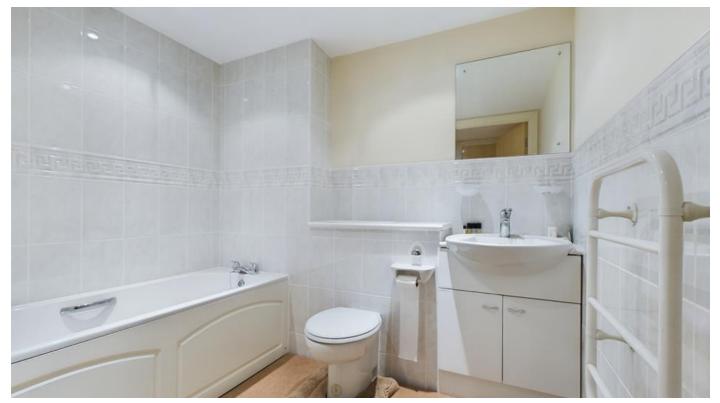

Bathroom: Having a white three-piece suite which comprises a panelled bath, hidden flush WC, wash hand basin, tiled flooring, part tiled walls, extractor fan, electric shaver point and a wall mounted electric towel radiator.