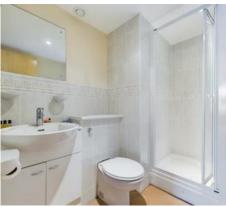

En-Suite: With a three-piece suite which comprises a shower cubicle with an electric shower, hidden flush WC, wash hand basin, shaver point, extractor fan and a wall mounted electric towel radiator.

Bedroom Two: Having a front facing window, with carpet flooring and having a wall mounted electric heater.

Bathroom: Having a white three-piece suite which comprises a panelled bath, hidden flush WC, wash hand basin, tiled flooring, part tiled walls, extractor fan, electric shaver point and a wall mounted electric towel radiator.