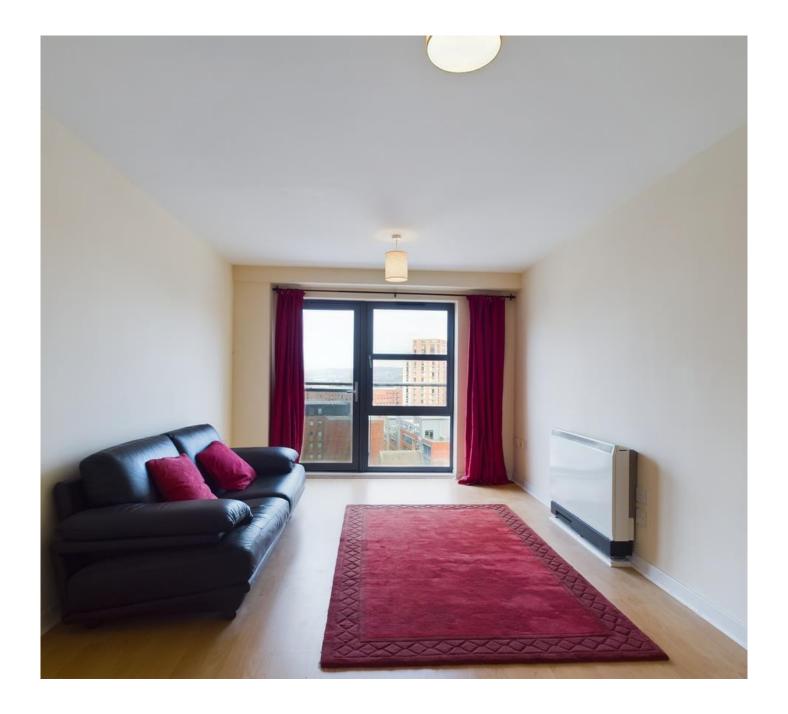

Entrance Hallway: Having an entrance door, wood laminate flooring, electric wall mounted heater, cylinder storage cupboard and a small storage cupboard.

Living/Dining Area: Having a floor to ceiling window and single door which opens onto to a Juliet balcony, wood laminate flooring, TV aerial point and a wall mounted electric heater.