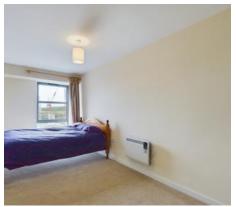

**Kitchen:** Having a range of wall and base units with an inset sink, electric hob with extractor fan over, electric oven, integral washing machine, and free standing fridge freezer.

Bedroom One: Having a floor to ceiling window, carpet flooring and a wall mounted electric heater.

En-Suite: With a three-piece suite which comprises a shower cubicle with an electric shower, hidden flush WC, wash hand basin, shaver point, extractor fan and a wall mounted electric towel radiator.

Bedroom Two: Having a front facing window, with carpet flooring and having a wall mounted electric heater.