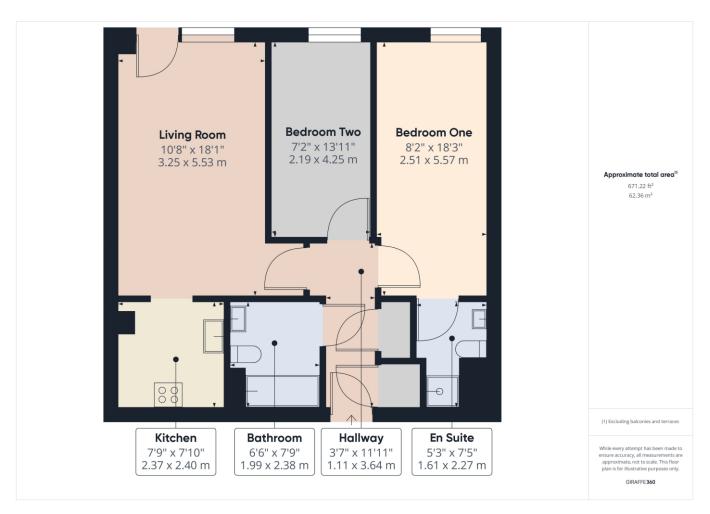

Belvoir Sheffield are pleased to bring to the market this two-bedroom two-bathroom fourth floor City Centre apartment.

The apartment in brief comprises of large living/dining area with patio door and Juliet balcony, kitchen area, two double bedrooms, family bathroom and en-suite shower room.

Entrance Hallway: Having an entrance door, wood laminate flooring, electric wall mounted heater, cylinder storage cupboard and a small storage cupboard.

Living/Dining Area: Having a floor to ceiling window and single door which opens onto to a Juliet balcony, wood laminate flooring, TV aerial point and a wall mounted electric heater.

**Kitchen:** Having a range of wall and base units with an inset sink, electric hob with extractor fan over, electric oven, integral washing machine, and free standing fridge freezer.

Bedroom One: Having a floor to ceiling window, carpet flooring and a wall mounted electric heater.

En-Suite: With a three-piece suite which comprises a shower cubicle with an electric shower, hidden flush WC, wash hand basin, shaver point, extractor fan and a wall mounted electric towel radiator.

Bedroom Two: Having a front facing window, with carpet flooring and having a wall mounted electric heater.

Bathroom: Having a white three-piece suite which comprises a panelled bath, hidden flush WC, wash hand basin, tiled flooring, part tiled walls, extractor fan, electric shaver point and a wall mounted electric towel radiator.