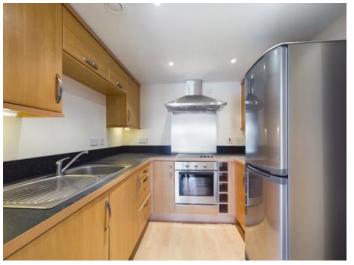

**Kitchen:** Having a range of wall and base units with an inset sink, electric hob with extractor fan over, electric oven, integral washing machine, and free standing fridge freezer.

Bedroom One: Having a floor to ceiling window, carpet flooring and a wall mounted electric heater.