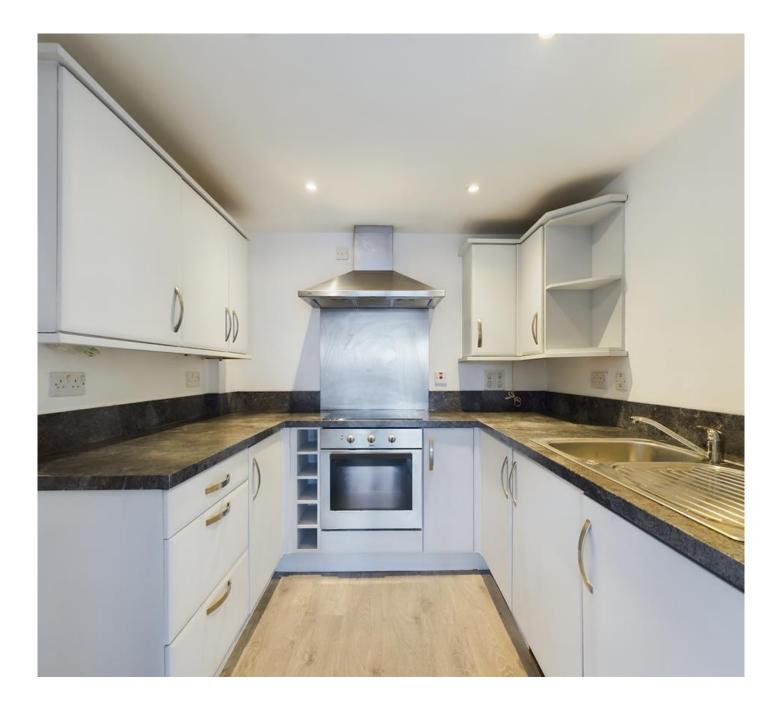

Kitchen Area has a range of wall and base units with a inset sink, electric hob with extractor fan over, electric oven, integral washing machine, and space for a fridge freezer.

Bedroom One: Having a front facing floor to ceiling window, wood laminate flooring and a wall mounted electric heater.