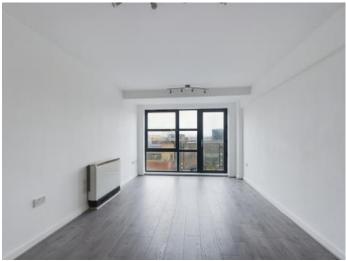

Kitchen/Living Area: Having a floor to ceiling front facing window and single door which opens onto a balcony. The living area has wood laminate flooring, TV aerial point and a wall mounted electric heater.