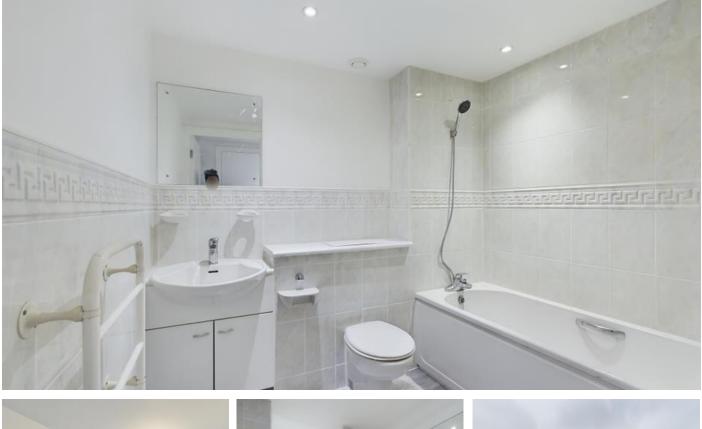

Bedroom Two: Having a front facing window, with wood laminate flooring and having a wall mounted electric heater.

Bathroom: Having a white three-piece suite which comprises a panelled bath with mixer taps with shower head attached, hidden flush WC, wash hand basin, tiled flooring, part tiled walls, extractor fan, electric shaver point and a wall mounted electric towel radiator.