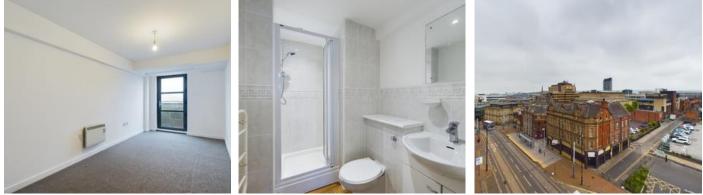

Kitchen/Living Area: Having a floor to ceiling front facing window and single door which opens onto a balcony. The living area has wood laminate flooring, TV aerial point and a wall mounted electric heater.

Kitchen Area has a range of wall and base units with a inset sink, electric hob with extractor fan over, electric oven, integral washing machine, and space for a fridge freezer.

Bedroom One: Having a front facing floor to ceiling window, wood laminate flooring and a wall mounted electric heater.

**En-Suite:** With a three-piece suite which comprises a shower cubicle with an electric shower, hidden flush WC, wash hand basin, tiled flooring, shaver point, extractor fan and a wall mounted electric towel radiator.