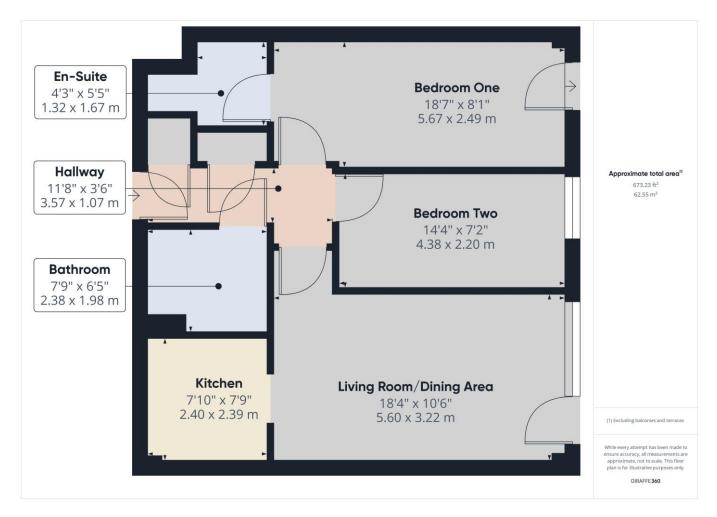

Belvoir Sheffield are pleased to bring to the market this two-bedroom two-bathroom fourth floor City Centre apartment with allocated parking space.

The apartment has recently been redecorated and had new flooring throughout and in brief comprises of large living/dining area with patio door to a small balcony, kitchen, two double bedrooms, family bathroom and en-suite shower room.

Ideal for first time buyers or investors alike with potential rental income of £1100 per month.

\*EWS1 compliant\*

Entrance Hallway: Having an entrance door, wood laminate flooring, electric wall mounted heater, cylinder storage cupboard and a small storage cupboard.

Kitchen/Living Area: Having a floor to ceiling front facing window and single door which opens onto a balcony. The living area has wood laminate flooring, TV aerial point and a wall mounted electric heater.

Kitchen Area has a range of wall and base units with a inset sink, electric hob with extractor fan over, electric oven, integral washing machine, and space for a fridge freezer.

Bedroom One: Having a front facing floor to ceiling window, wood laminate flooring and a wall mounted electric heater.

**En-Suite:** With a three-piece suite which comprises a shower cubicle with an electric shower, hidden flush WC, wash hand basin, tiled flooring, shaver point, extractor fan and a wall mounted electric towel radiator.

Bedroom Two: Having a front facing window, with wood laminate flooring and having a wall mounted electric heater.

Bathroom: Having a white three-piece suite which comprises a panelled bath with mixer taps with shower head attached, hidden flush WC, wash hand basin, tiled flooring, part tiled walls, extractor fan, electric shaver point and a wall mounted electric towel radiator.