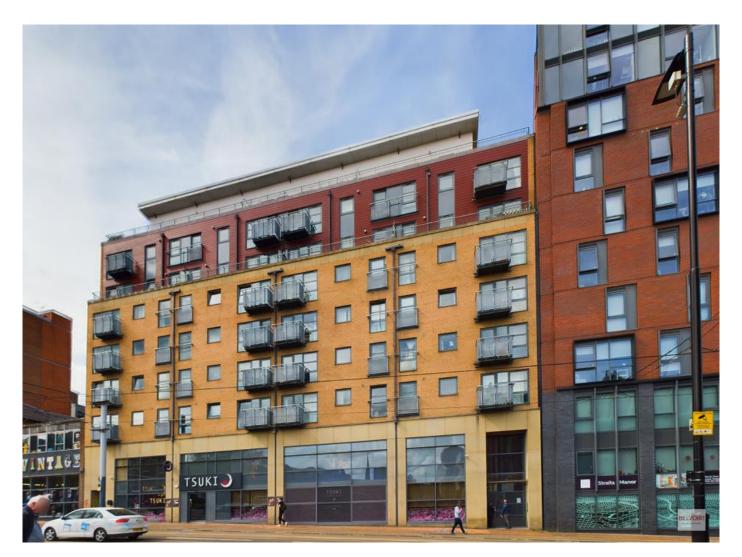

## West Point, 58 West Street, City Centre, Sheffield, S1 4EZ

**BELVOIR!** 

Offers in excess of £140,000

## Key Features > SECURE UNDERGROUND PARKING > Two Bedroom Fourth Floor Apartment > City Centre Location > New Flooring and Decor > Vacant Possession and No Chain > Potential Rental Income of £1100 Per Month > Tenure: Leasehold > EPC rating C

Belvoir Sheffield are pleased to bring to the market this two-bedroom two-bathroom fourth floor City Centre apartment with allocated parking space.

The apartment has recently been redecorated and had new flooring throughout and in brief comprises of large living/dining area with patio door to a small balcony, kitchen, two double bedrooms, family bathroom and en-suite shower room.