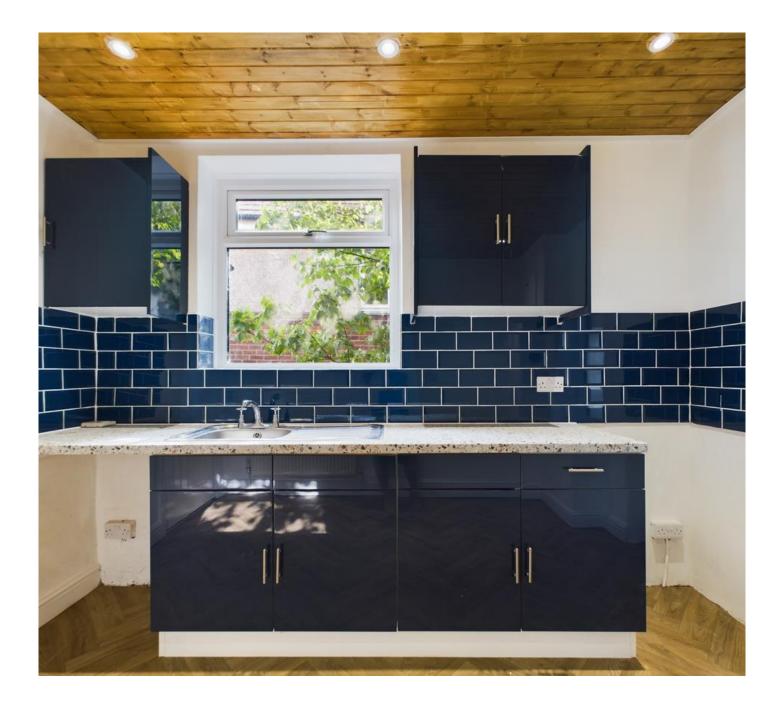

\*Early viewing is advised\*

In brief the property consists of: -

Front porch leading into hallway with large storage cupboard. Living room with dual aspect windows and feature fireplace. Newly refurbished dining kitchen with a range of modern wall and base units with space for washing machine and cooker. Rear porch with steps leading down to rear garden.