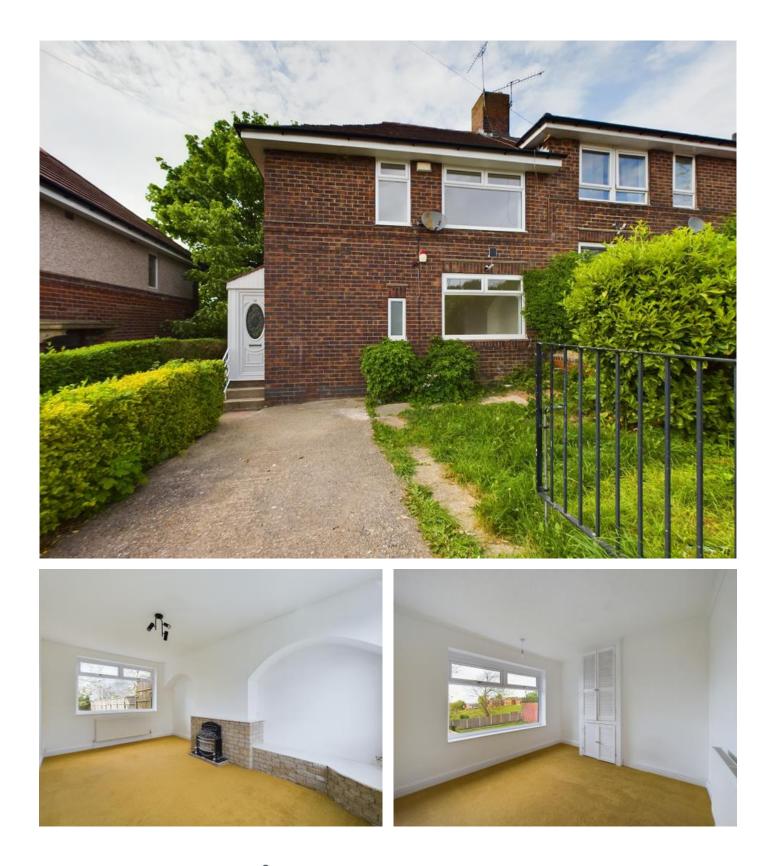

## **Key Features**

> Three Bedrooms
> Driveway
> Large Private Rear Garden
> Vacant Possession & No Chain
> Recently Refurbished
> Front & Rear Porch
> Tenure: Freehold
> EPC rating D

Belvoir Sheffield are pleased to bring to the market this three bedroom semi detached house which has recently undergone a scheme of renovation.

The property has a driveway and a large private rear garden as well as front and rear porches.

Located in the popular S2 area of Sheffield which is just a 10-minute journey from Sheffield City Centre.

Ideal for a first-time buyer or investor alike with potential rental income of £850 per month

\*Early viewing is advised\*

In brief the property consists of: -

Front porch leading into hallway with large storage cupboard. Living room with dual aspect windows and feature fireplace. Newly refurbished dining kitchen with a range of modern wall and base units with space for washing machine and cooker. Rear porch with steps leading down to rear garden.

To the upstairs there are 3 double bedrooms and a family bathroom consisting of bath with shower over, sink and W.C. To the exterior there is a large private rear garden and a driveway for one car to the front. The property has recently had new windows and doors fitted and decorated and carpeted throughout.