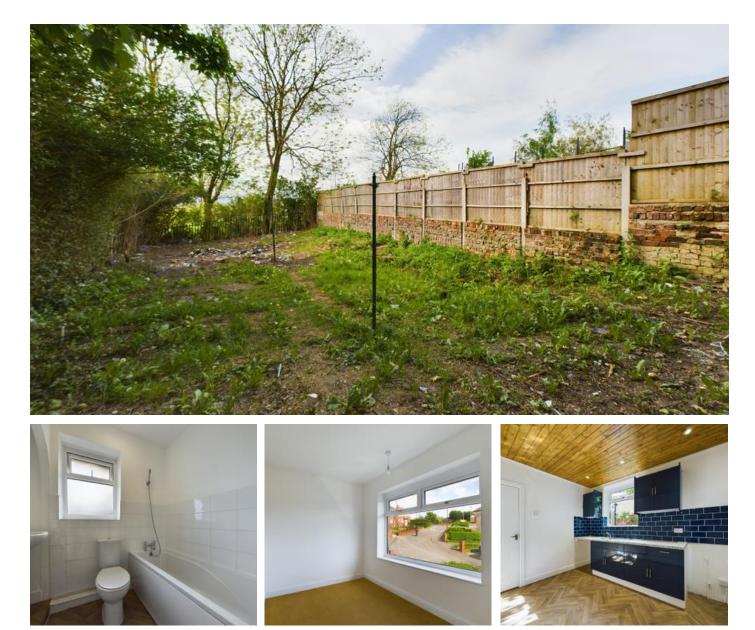

The property has a driveway and a large private rear garden as well as front and rear porches.

Located in the popular S2 area of Sheffield which is just a 10-minute journey from Sheffield City Centre.

Ideal for a first-time buyer or investor alike with potential rental income of £850 per month

To the upstairs there are 3 double bedrooms and a family bathroom consisting of bath with shower over, sink and W.C. To the exterior there is a large private rear garden and a driveway for one car to the front. The property has recently had new windows and doors fitted and decorated and carpeted throughout.