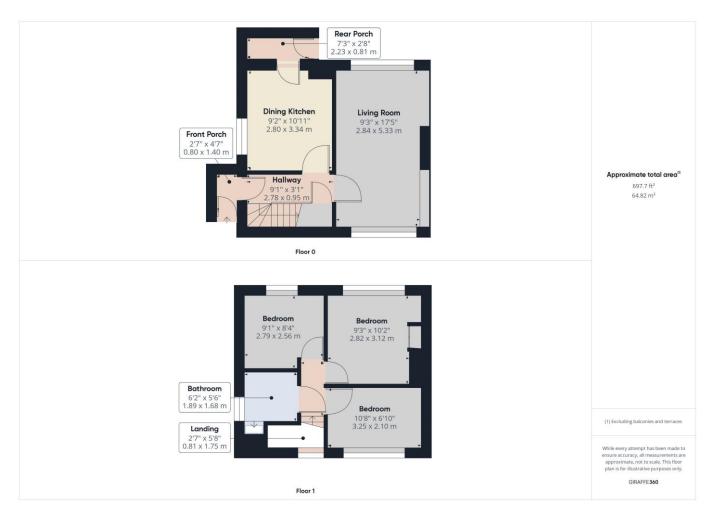

\*Early viewing is advised\*

In brief the property consists of: -

Front porch leading into hallway with large storage cupboard. Living room with dual aspect windows and feature fireplace. Newly refurbished dining kitchen with a range of modern wall and base units with space for washing machine and cooker. Rear porch with steps leading down to rear garden.

To the upstairs there are 3 double bedrooms and a family bathroom consisting of bath with shower over, sink and W.C. To the exterior there is a large private rear garden and a driveway for one car to the front. The property has recently had new windows and doors fitted and decorated and carpeted throughout.