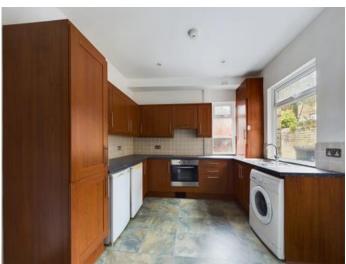

There is no chain and vacant possession.

Perfect for a range of buyers from first time buyers, families moving home or investors alike. Early viewing is advised.

The accommodation in brief comprises of entrance hallway, living room with beautiful bay window, spacious dining room with period feature fireplace, kitchen with a wide range of wall and base units with fridge, freezer, and washer all included within the sale. There is access to the cellar and rear garden from the kitchen.