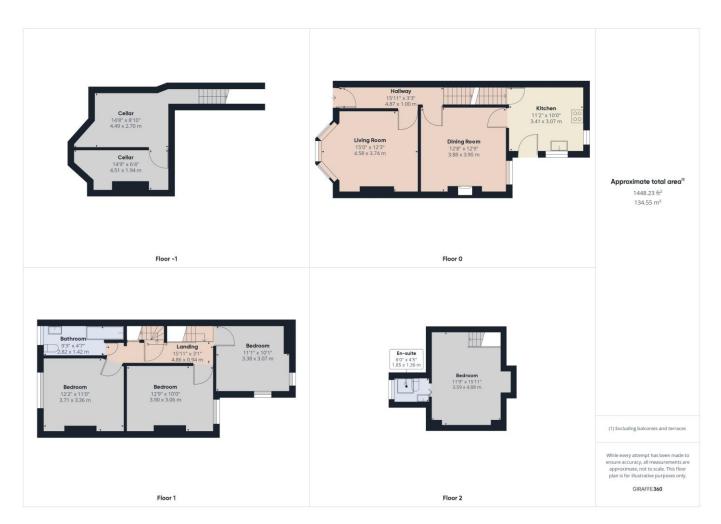

Belvoir Sheffield are pleased to bring to the market this stunning ready to move into four bedroom semi-detached house in the very popular Norfolk Park area of Sheffield.

The property has four good size double bedrooms with the attic bedroom benefitting from an en-suite shower room, two reception rooms, spacious kitchen, family bathroom and a private rear garden.

There is no chain and vacant possession.

Perfect for a range of buyers from first time buyers, families moving home or investors alike. Early viewing is advised.

The accommodation in brief comprises of entrance hallway, living room with beautiful bay window, spacious dining room with period feature fireplace, kitchen with a wide range of wall and base units with fridge, freezer, and washer all included within the sale. There is access to the cellar and rear garden from the kitchen.

To the first floor there are three good sized double bedrooms and a family bathroom that consists of bath with shower over, W.C and sink.

To the second floor there is a very large fourth bedroom with Velux window and an en-suite shower room consisting of enclosed shower, W.C., and sink.

To the exterior there is a private rear garden with storage shed. The property has recently been neutrally decorated and carpeted throughout.

With fantastic public transport links and situated close to an excellent range of local amenities, including great pubs/restaurants. The M1 motorway and Sheffield City Centre are just a short drive away and just a 5–10-minute walk away from the train station and universities.