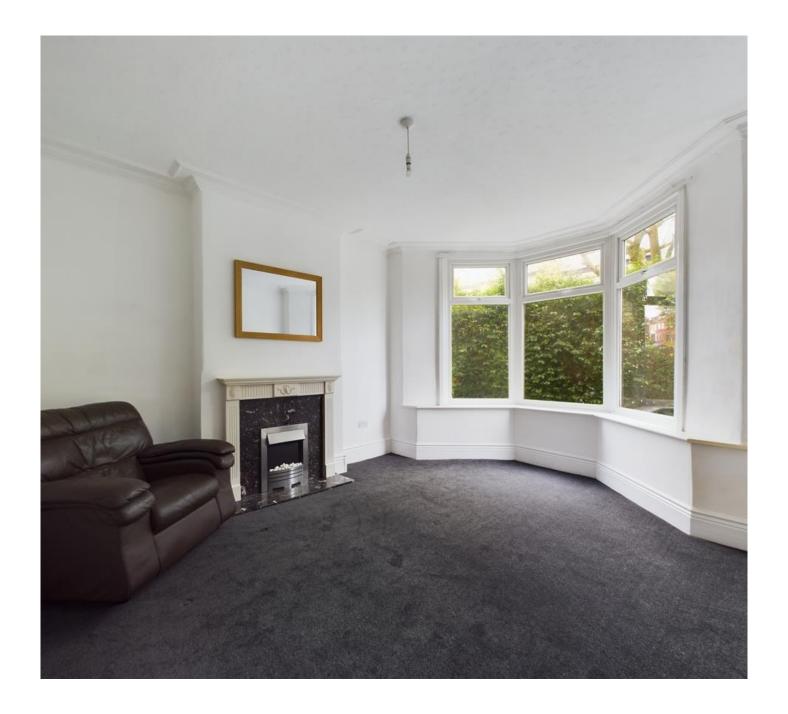

There is no chain and vacant possession.

Perfect for a range of buyers from first time buyers, families moving home or investors alike. Early viewing is advised.

The accommodation in brief comprises of entrance hallway, living room with beautiful bay window, spacious dining room with period feature fireplace, kitchen with a wide range of wall and base units with fridge, freezer, and washer all included within the sale. There is access to the cellar and rear garden from the kitchen.