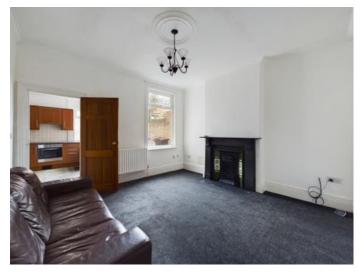

There is no chain and vacant possession.

Perfect for a range of buyers from first time buyers, families moving home or investors alike. Early viewing is advised.

The accommodation in brief comprises of entrance hallway, living room with beautiful bay window, spacious dining room with period feature fireplace, kitchen with a wide range of wall and base units with fridge, freezer, and washer all included within the sale. There is access to the cellar and rear garden from the kitchen.