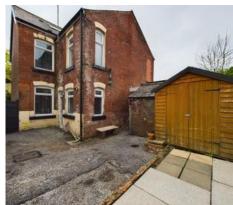

To the exterior there is a private rear garden with storage shed. The property has recently been neutrally decorated and carpeted throughout.

With fantastic public transport links and situated close to an excellent range of local amenities, including great pubs/restaurants. The M1 motorway and Sheffield City Centre are just a short drive away and just a 5–10-minute walk away from the train station and universities.