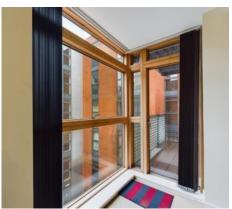

Ideal for first time buyers or Investors alike with potential rental income of £900 - £1000 per month.

EWS1 COMPLIANT.

The apartment is located through a door off the main corridor leading to the apartment front door which means no other occupiers pass by and in brief comprises of hallway with intercom receiver, open plan living / kitchen area with laminate flooring in the kitchen area and carpet to the living area and floor to ceiling windows providing lots of natural light. There is a door leading to the balcony area. There are a range of stylish wall and base units in the kitchen area with integrated oven and hob with extract over. The handy storage cupboard houses the water cylinder and washing machine. There are two double bedrooms, and the bathroom consists of Bath with shower over, Wash basin, W.C. and towel radiator. The apartment comes with allocated under croft parking included with the sale.