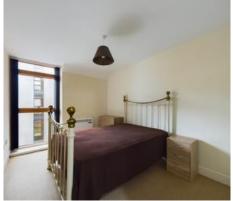

Ideal for first time buyers or Investors alike with potential rental income of £900 - £1000 per month.

EWS1 COMPLIANT.

The apartment is located through a door off the main corridor leading to the apartment front door which means no other occupiers pass by and in brief comprises of hallway with intercom receiver, open plan living / kitchen area with laminate flooring in the kitchen area and carpet to the living area and floor to ceiling windows providing lots of natural light. There is a door leading to the balcony area. There are a range of stylish wall and base units in the kitchen area with integrated oven and hob with extract over. The handy storage cupboard houses the water cylinder and washing machine. There are two double bedrooms, and the bathroom consists of Bath with shower over, Wash basin, W.C. and towel radiator. The apartment comes with allocated under croft parking included with the sale.