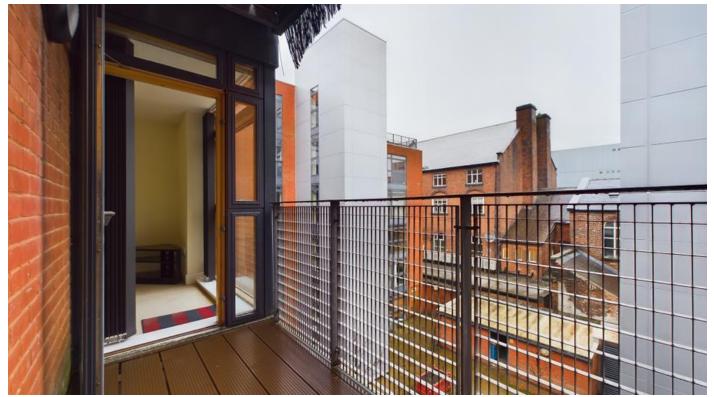

Ideal for first time buyers or Investors alike with potential rental income of £900 - £1000 per month.

EWS1 COMPLIANT.

The apartment is located through a door off the main corridor leading to the apartment front door which means no other occupiers pass by and in brief comprises of hallway with intercom receiver, open plan living / kitchen area with laminate flooring in the kitchen area and carpet to the living area and floor to ceiling windows providing lots of natural light. There is a door leading to the balcony area. There are a range of stylish wall and base units in the kitchen area with integrated oven and hob with extract over. The handy storage cupboard houses the water cylinder and washing machine. There are two double bedrooms, and the bathroom consists of Bath with shower over, Wash basin, W.C. and towel radiator. The apartment comes with allocated under croft parking included with the sale.