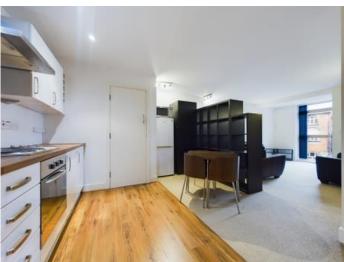

Ideal for first time buyers or Investors alike with potential rental income of £900 - £1000 per month.

EWS1 COMPLIANT.

The apartment is located through a door off the main corridor leading to the apartment front door which means no other occupiers pass by and in brief comprises of hallway with intercom receiver, open plan living / kitchen area with laminate flooring in the kitchen area and carpet to the living area and floor to ceiling windows providing lots of natural light. There is a door leading to the balcony area. There are a range of stylish wall and base units in the kitchen area with integrated oven and hob with extract over. The handy storage cupboard houses the water cylinder and washing machine. There are two double bedrooms, and the bathroom consists of Bath with shower over, Wash basin, W.C. and towel radiator. The apartment comes with allocated under croft parking included with the sale.