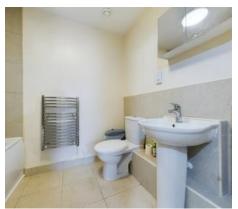

Ideal for first time buyers or Investors alike with potential rental income of £900 - £1000 per month.

EWS1 COMPLIANT.

The apartment is located through a door off the main corridor leading to the apartment front door which means no other occupiers pass by and in brief comprises of hallway with intercom receiver, open plan living / kitchen area with laminate flooring in the kitchen area and carpet to the living area and floor to ceiling windows providing lots of natural light. There is a door leading to the balcony area. There are a range of stylish wall and base units in the kitchen area with integrated oven and hob with extract over. The handy storage cupboard houses the water cylinder and washing machine. There are two double bedrooms, and the bathroom consists of Bath with shower over, Wash basin, W.C. and towel radiator. The apartment comes with allocated under croft parking included with the sale.