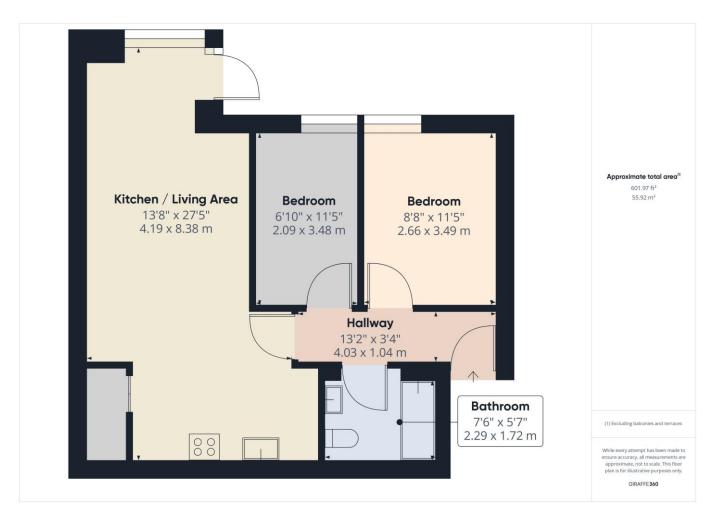

Belvoir Sheffield are pleased to offer to the market this MODERN TWO BEDROOM apartment with VACANT POSSESSION located in the heart of Sheffield City Centre with ALLOCATED PARKING.

Situated on the THIRD FLOOR with lift access to all floors and SECURE INTERCOM ENTRY SYSTEM.

Ideal for first time buyers or Investors alike with potential rental income of £900 - £1000 per month.

EWS1 COMPLIANT.

The apartment is located through a door off the main corridor leading to the apartment front door which means no other occupiers pass by and in brief comprises of hallway with intercom receiver, open plan living / kitchen area with laminate flooring in the kitchen area and carpet to the living area and floor to ceiling windows providing lots of natural light. There is a door leading to the balcony area. There are a range of stylish wall and base units in the kitchen area with integrated oven and hob with extract over. The handy storage cupboard houses the water cylinder and washing machine. There are two double bedrooms, and the bathroom consists of Bath with shower over, Wash basin, W.C. and towel radiator. The apartment comes with allocated under croft parking included with the sale.