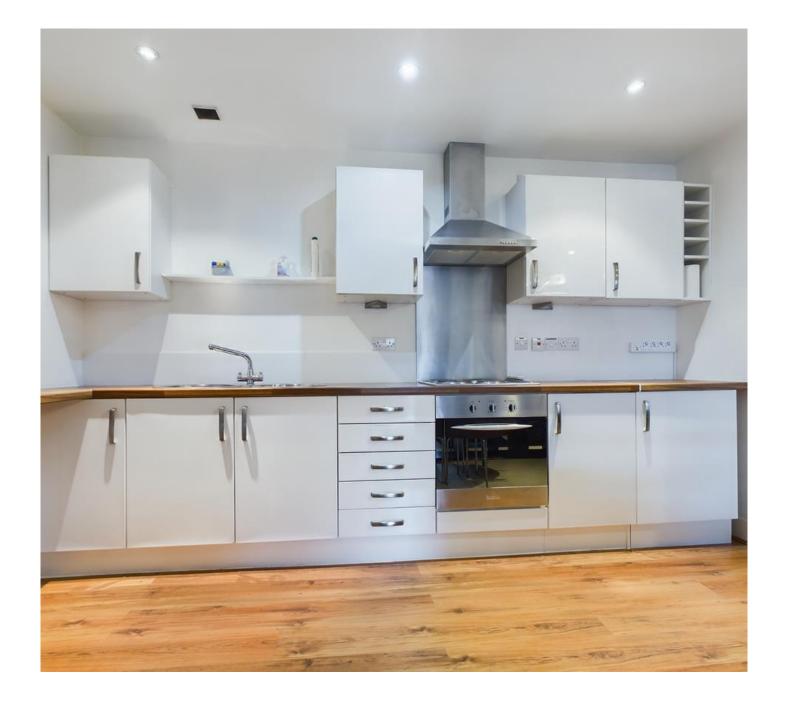

Ideal for first time buyers or Investors alike with potential rental income of £900 - £1000 per month.

EWS1 COMPLIANT.

The apartment is located through a door off the main corridor leading to the apartment front door which means no other occupiers pass by and in brief comprises of hallway with intercom receiver, open plan living / kitchen area with laminate flooring in the kitchen area and carpet to the living area and floor to ceiling windows providing lots of natural light. There is a door leading to the balcony area. There are a range of stylish wall and base units in the kitchen area with integrated oven and hob with extract over. The handy storage cupboard houses the water cylinder and washing machine. There are two double bedrooms, and the bathroom consists of Bath with shower over, Wash basin, W.C. and towel radiator. The apartment comes with allocated under croft parking included with the sale.