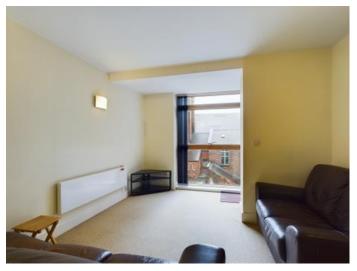

Ideal for first time buyers or Investors alike with potential rental income of £900 - £1000 per month.

EWS1 COMPLIANT.

The apartment is located through a door off the main corridor leading to the apartment front door which means no other occupiers pass by and in brief comprises of hallway with intercom receiver, open plan living / kitchen area with laminate flooring in the kitchen area and carpet to the living area and floor to ceiling windows providing lots of natural light. There is a door leading to the balcony area. There are a range of stylish wall and base units in the kitchen area with integrated oven and hob with extract over. The handy storage cupboard houses the water cylinder and washing machine. There are two double bedrooms, and the bathroom consists of Bath with shower over, Wash basin, W.C. and towel radiator. The apartment comes with allocated under croft parking included with the sale.

The property has electric heating, double glazing and is neutrally decorated throughout. There is a secure internal intercom system and lift access within the building and well-maintained communal areas. Located in the heart of Sheffield City Centre in walking distance to universities and hospitals with great transport links and access to all amenities.