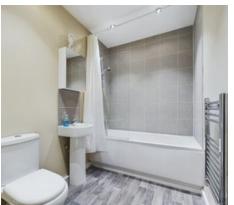

Bathroom: Contemporary bathroom suite consisting of modern bath with fully tiled shower area, mixer shower and glass screen, pedestal wash basin and WC. Heated towel rail and beech effect laminate flooring.