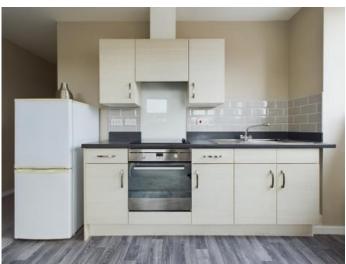

Communal Entrance: Entrance is via a secure side door with keypad entry and lift access to all floors.

Open Plan Kitchen/Living Room: Modern and contemporary open plan living space that benefits from large, dual aspect windows that flood light into the property and clear, zoned areas for cooking, dining and relaxing. The kitchen is comprised of a range of wall and floor mounted gloss white units with contrasting laminate effect worktops above. Integrated appliances include a stainless steel electric oven with concealed extractor unit and glass splashback and stainless steel sink and mixer tap. The room benefits from high quality laminate to the kitchen area and carpeting throughout and wall mounted electric panel heaters.