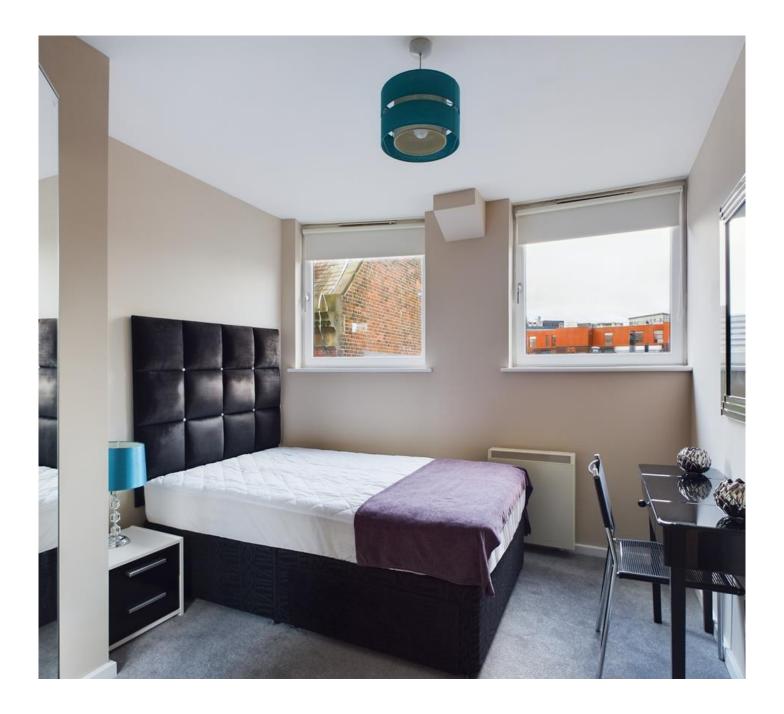

Bedroom One: Double bedroom with the benefit of fitted mirrored wardrobe and large windows that make the room bright and airy. Full carpeting throughout and wall mounted electric panel heater.

Bedroom Two: Further double bedroom with large freestanding mirrored wardrobe. Full carpeting throughout.