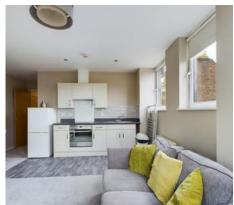

Communal Entrance: Entrance is via a secure side door with keypad entry and lift access to all floors.

Open Plan Kitchen/Living Room: Modern and contemporary open plan living space that benefits from large, dual aspect windows that flood light into the property and clear, zoned areas for cooking, dining and relaxing. The kitchen is comprised of a range of wall and floor mounted gloss white units with contrasting laminate effect worktops above. Integrated appliances include a stainless steel electric oven with concealed extractor unit and glass splashback and stainless steel sink and mixer tap. The room benefits from high quality laminate to the kitchen area and carpeting throughout and wall mounted electric panel heaters.