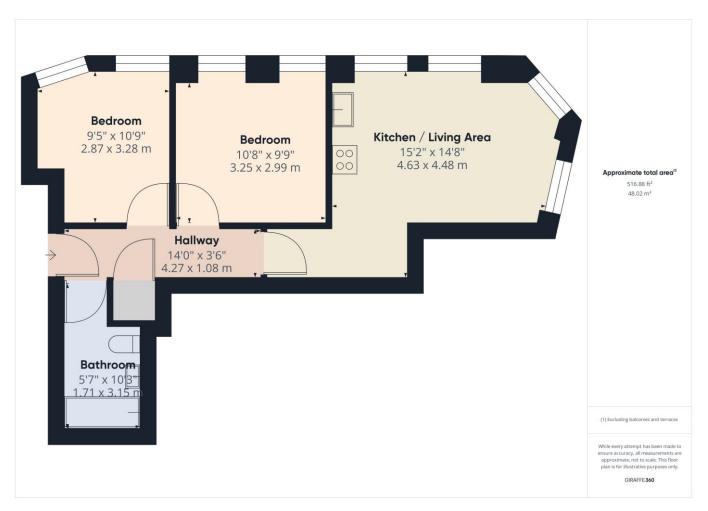

## **Key Features**

- > Tenant in situ paying £850 per month
  - > Investment property
  - > Recently refurbished
  - > City Centre Location
  - > Two Double Bedrooms
    - > Sold Furnished
- > EWS1 approved with B1 rating
  - > Tenure: Leasehold
    - > EPC rating C

Belvoir Sheffield are pleased to bring to the market this superb recently refurbished two-bedroom City Centre apartment in a converted period building. Sold with Tenant in Situ paying £850 per month until February 2025. EWS1 available with B1 rating.

The interior of the apartment is modern and contemporary with two double bedrooms, luxury bathroom and open plan kitchen/living room. All fixtures, fittings and white goods are included within the sale.

Communal Entrance: Entrance is via a secure side door with keypad entry and lift access to all floors.

Open Plan Kitchen/Living Room: Modern and contemporary open plan living space that benefits from large, dual aspect windows that flood light into the property and clear, zoned areas for cooking, dining and relaxing. The kitchen is comprised of a range of wall and floor mounted gloss white units with contrasting laminate effect worktops above. Integrated appliances include a stainless steel electric oven with concealed extractor unit and glass splashback and stainless steel sink and mixer tap. The room benefits from high quality laminate to the kitchen area and carpeting throughout and wall mounted electric panel heaters.

Bedroom One: Double bedroom with the benefit of fitted mirrored wardrobe and large windows that make the room bright and airy. Full carpeting throughout and wall mounted electric panel heater.

Bedroom Two: Further double bedroom with large freestanding mirrored wardrobe. Full carpeting throughout.

Bathroom: Contemporary bathroom suite consisting of modern bath with fully tiled shower area, mixer shower and glass screen, pedestal wash basin and WC. Heated towel rail and beech effect laminate flooring.