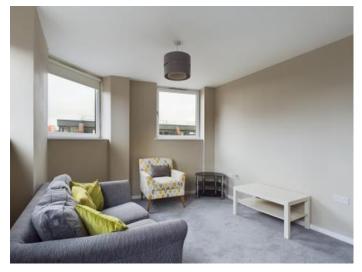

Communal Entrance: Entrance is via a secure side door with keypad entry and lift access to all floors.

Open Plan Kitchen/Living Room: Modern and contemporary open plan living space that benefits from large, dual aspect windows that flood light into the property and clear, zoned areas for cooking, dining and relaxing. The kitchen is comprised of a range of wall and floor mounted gloss white units with contrasting laminate effect worktops above. Integrated appliances include a stainless steel electric oven with concealed extractor unit and glass splashback and stainless steel sink and mixer tap. The room benefits from high quality laminate to the kitchen area and carpeting throughout and wall mounted electric panel heaters.