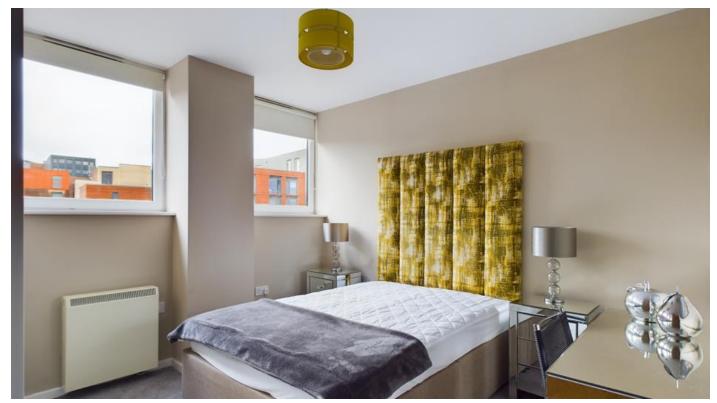

Bedroom One: Double bedroom with the benefit of fitted mirrored wardrobe and large windows that make the room bright and airy. Full carpeting throughout and wall mounted electric panel heater.

Bedroom Two: Further double bedroom with large freestanding mirrored wardrobe. Full carpeting throughout.