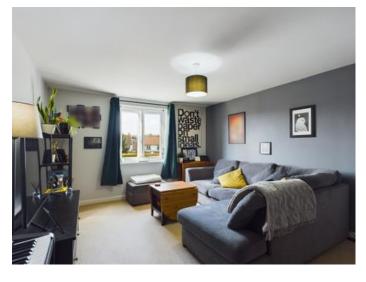

Living Room: Large spacious living area with modern neutral décor and carpeted floor.

Bedroom One: Large double bedroom with dual aspect windows providing a nice light airy feel with neutral décor and carpeted floor.