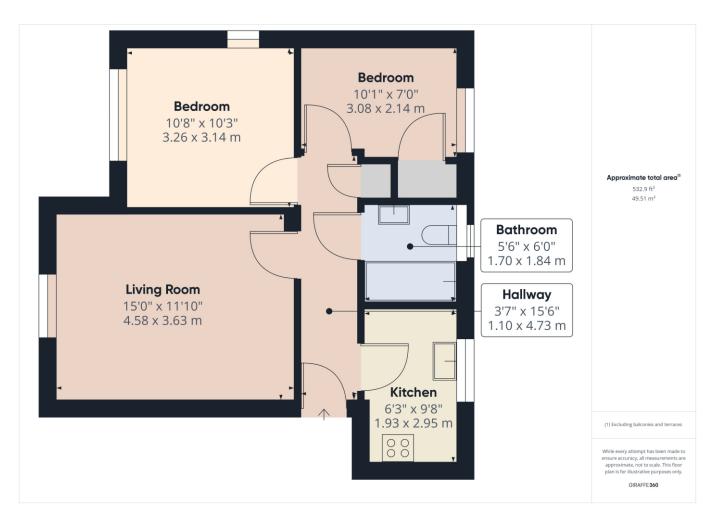

Hallway: Spacious hallway with intercom handset and storage cupboard housing consumer unit.

**Kitchen:** Good range of modern wall and base units with integrated fridge freezer, Electric oven, hob, and extract fan.

Living Room: Large spacious living area with modern neutral décor and carpeted floor.

Bedroom One: Large double bedroom with dual aspect windows providing a nice light airy feel with neutral décor and carpeted floor.

Bedroom Two: Single bedroom with storage cupboard housing the water cylinder.

Bathroom: Family bathroom with three-piece suite consisting of bath with shower over, sink and W.C.

**Location:** Located in the sought after area of Handsworth with a range of amenities close by including primary and secondary schools, shops and fantastic transport links with easy access to the motorway network and regular bus routes to travel in and around the city.

Additional Information: \*Remaining Lease 141 years \*Ground Rent £195 \*Ground Rent Terms: Reviewed every 15 years with first review in 2026 RPI Linked \*Building Maintenance Service Charge £1000-£1200 per annum \*Estate Service Charge £75 per annum \*Council Tax Band A \*As advised by Vendors