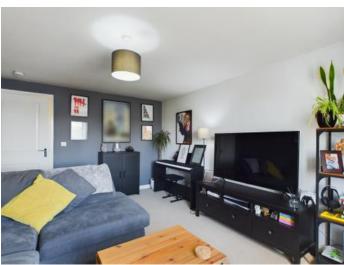

Living Room: Large spacious living area with modern neutral décor and carpeted floor.

Bedroom One: Large double bedroom with dual aspect windows providing a nice light airy feel with neutral décor and carpeted floor.