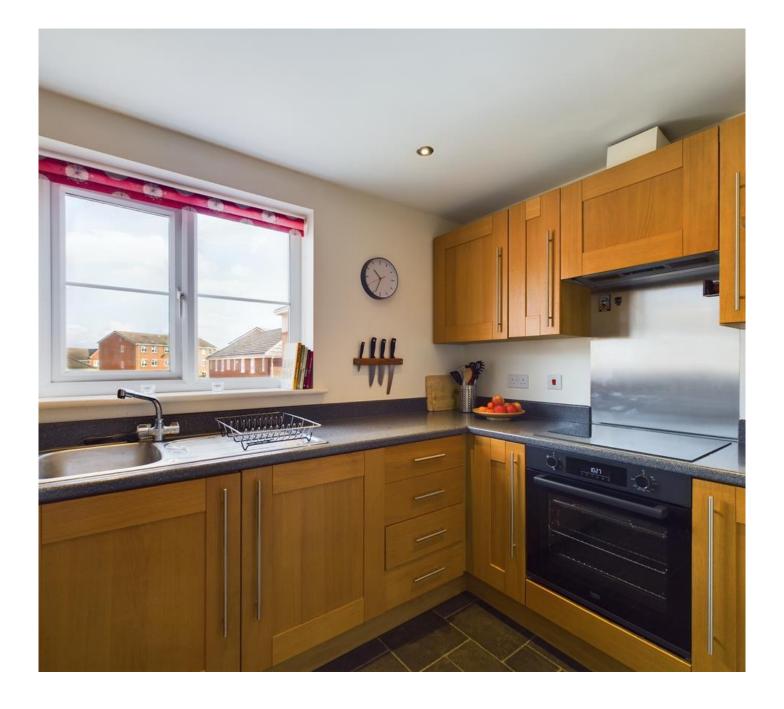

Hallway: Spacious hallway with intercom handset and storage cupboard housing consumer unit.

**Kitchen:** Good range of modern wall and base units with integrated fridge freezer, Electric oven, hob, and extract fan.