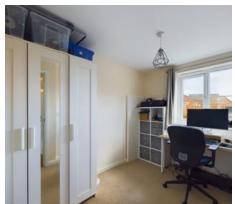

Living Room: Large spacious living area with modern neutral décor and carpeted floor.

Bedroom One: Large double bedroom with dual aspect windows providing a nice light airy feel with neutral décor and carpeted floor.