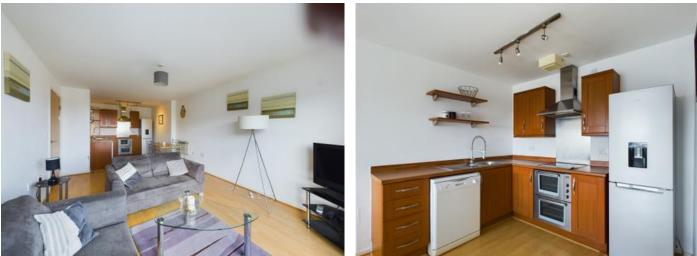

EWS1 COMPLIANT.

The apartment in brief comprises of hallway with intercom and a large cupboard housing water cylinder and washing machine. A spacious living area with sliding patio doors accessing the large balcony with views of the river. The modern kitchen area has a range of wall and base units, integrated double oven, hob and extract fan with fridge freezer and dishwasher also included in the sale. There are two double bedrooms one having an en-suite bathroom containing enclosed shower, W.C. and sink. The family bathroom consists of bath with shower over, wash basin, W.C. and towel radiator.

The property has electric heating, double glazing, is neutrally decorated throughout and comes with all the furniture included within the sale.

There is lift access within the building and well-maintained communal areas.