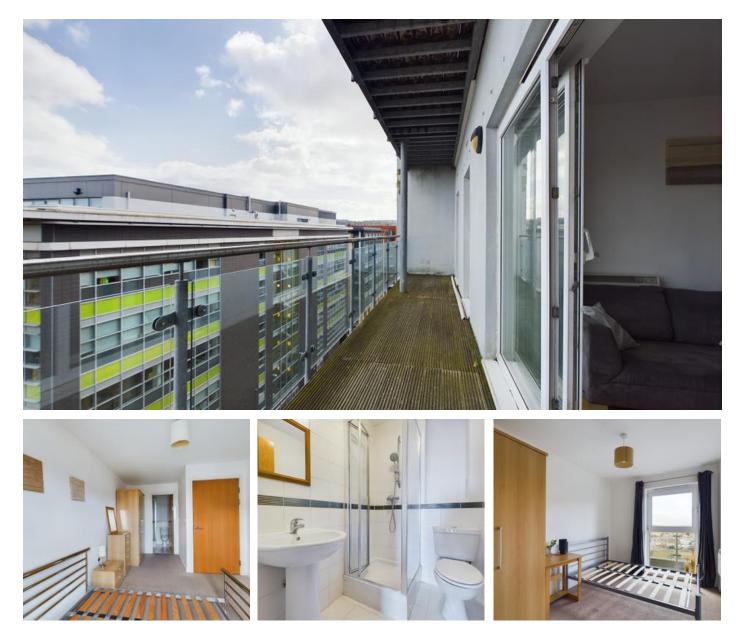

## Key Features > 2 Bedroom 7th Floor Apartment > En-Suite Bathroom > Large Balcony with view of the river > Fully furnished > Ideal investment or first home > Potential rent of approx £950+ per month > Tenure: Leasehold > EPC rating B

EWS1 COMPLIANT.

The apartment in brief comprises of hallway with intercom and a large cupboard housing water cylinder and washing machine. A spacious living area with sliding patio doors accessing the large balcony with views of the river. The modern kitchen area has a range of wall and base units, integrated double oven, hob and extract fan with fridge freezer and dishwasher also included in the sale. There are two double bedrooms one having an en-suite bathroom containing enclosed shower, W.C. and sink. The family bathroom consists of bath with shower over, wash basin, W.C. and towel radiator.