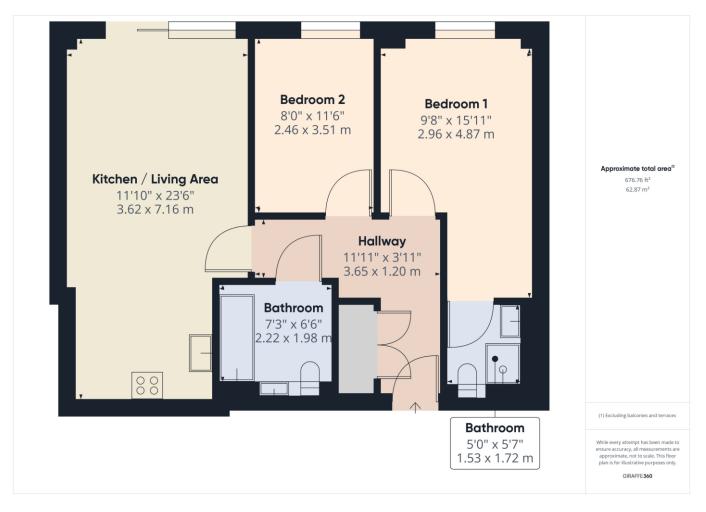

Belvoir Sheffield are pleased to offer to the market this MODERN fully furnished TWO BEDROOM TWO BATHROOM apartment with VACANT POSSESSION located in Sheffield City Centre.

Situated on the SEVENTH FLOOR with lift access to all floors. Ideal for first time buyers or Investors alike with potential rental income of £950+ per month.

EWS1 COMPLIANT.

The apartment in brief comprises of hallway with intercom and a large cupboard housing water cylinder and washing machine. A spacious living area with sliding patio doors accessing the large balcony with views of the river. The modern kitchen area has a range of wall and base units, integrated double oven, hob and extract fan with fridge freezer and dishwasher also included in the sale. There are two double bedrooms one having an en-suite bathroom containing enclosed shower, W.C. and sink. The family bathroom consists of bath with shower over, wash basin, W.C. and towel radiator.

Located in Sheffield City Centre in walking distance to universities, hospitals and Kelham Island with great transport links and access to all amenities.

Additional Information: \*Remaining Lease 109 years \*Ground Rent £200 Per annum \*Ground Rent Terms: Fixed \*Service Charge £2148 per annum \*Council Tax Band C \*As advised by Vendors