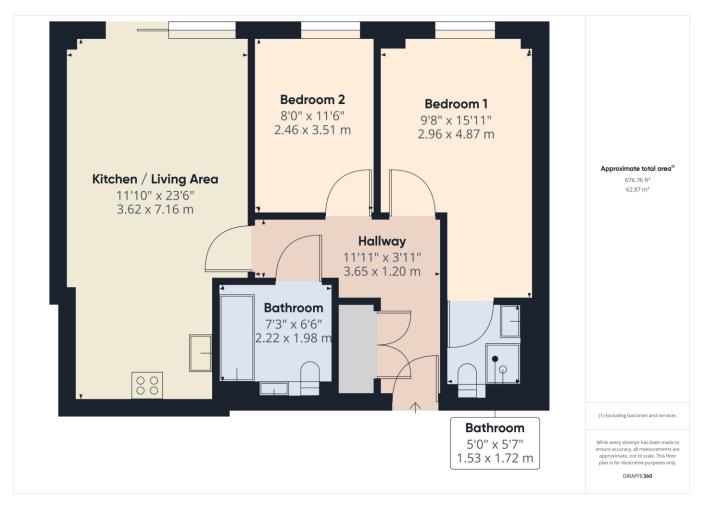

## Key Features > 2 Bedroom 7th Floor Apartment > En-Suite Bathroom > Large Balcony with view of the river > Fully furnished > Ideal investment or first home > Potential rent of approx £950+ per month > Tenure: Leasehold > EPC rating B

Belvoir Sheffield are pleased to offer to the market this MODERN fully furnished TWO BEDROOM TWO BATHROOM apartment with VACANT POSSESSION located in Sheffield City Centre.

Situated on the SEVENTH FLOOR with lift access to all floors. Ideal for first time buyers or Investors alike with potential rental income of £950+ per month.

EWS1 COMPLIANT.

The apartment in brief comprises of hallway with intercom and a large cupboard housing water cylinder and washing machine. A spacious living area with sliding patio doors accessing the large balcony with views of the river. The modern kitchen area has a range of wall and base units, integrated double oven, hob and extract fan with fridge freezer and dishwasher also included in the sale. There are two double bedrooms one having an en-suite bathroom containing enclosed shower, W.C. and sink. The family bathroom consists of bath with shower over, wash basin, W.C. and towel radiator.