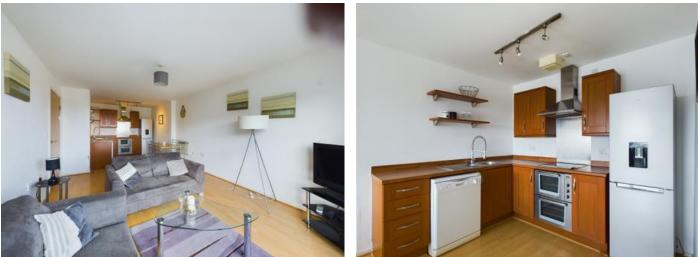

EWS1 COMPLIANT.

The apartment in brief comprises of hallway with intercom and a large cupboard housing water cylinder and washing machine. A spacious living area with sliding patio doors accessing the large balcony with views of the river. The modern kitchen area has a range of wall and base units, integrated double oven, hob and extract fan with fridge freezer and dishwasher also included in the sale. There are two double bedrooms one having an en-suite bathroom containing enclosed shower, W.C. and sink. The family bathroom consists of bath with shower over, wash basin, W.C. and towel radiator.

The property has electric heating, double glazing, is neutrally decorated throughout and comes with all the furniture included within the sale.

There is lift access within the building and well-maintained communal areas.