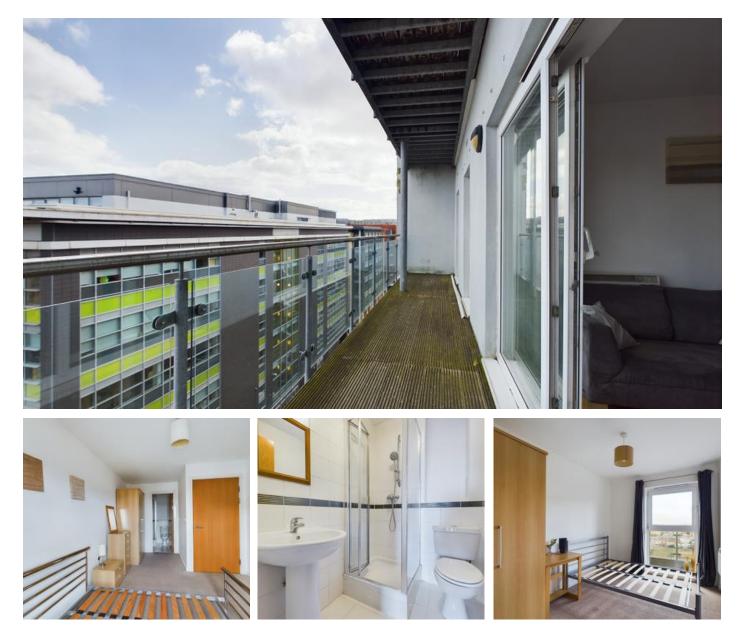

## Key Features > 2 Bedroom 7th Floor Apartment > En-Suite Bathroom > Large Balcony with view of the river > Fully furnished > Ideal investment or first home > Potential rent of approx £950+ per month > Tenure: Leasehold > EPC rating B

EWS1 COMPLIANT.

The apartment in brief comprises of hallway with intercom and a large cupboard housing water cylinder and washing machine. A spacious living area with sliding patio doors accessing the large balcony with views of the river. The modern kitchen area has a range of wall and base units, integrated double oven, hob and extract fan with fridge freezer and dishwasher also included in the sale. There are two double bedrooms one having an en-suite bathroom containing enclosed shower, W.C. and sink. The family bathroom consists of bath with shower over, wash basin, W.C. and towel radiator.