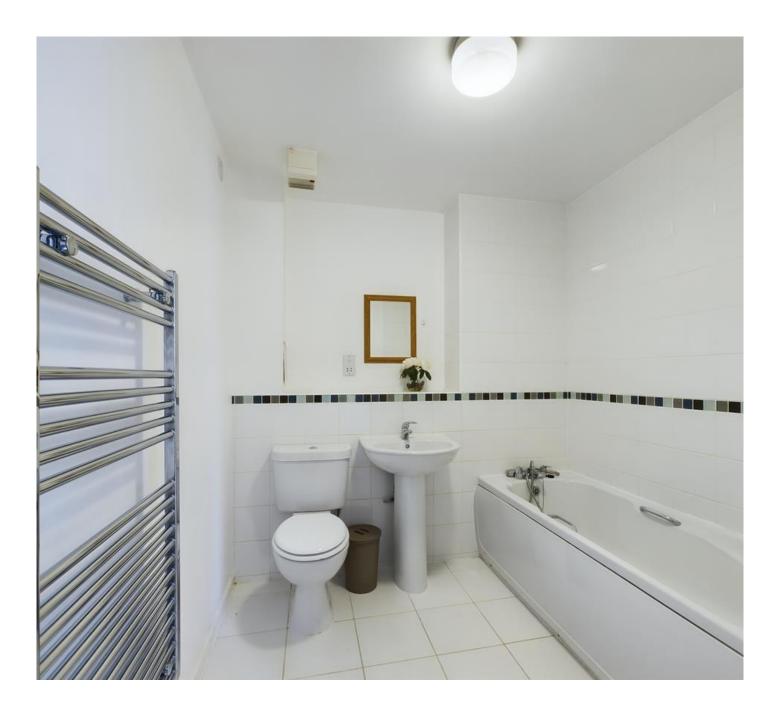

EWS1 COMPLIANT.

The apartment in brief comprises of hallway with intercom and a large cupboard housing water cylinder and washing machine. A spacious living area with sliding patio doors accessing the large balcony with views of the river. The modern kitchen area has a range of wall and base units, integrated double oven, hob and extract fan with fridge freezer and dishwasher also included in the sale. There are two double bedrooms one having an en-suite bathroom containing enclosed shower, W.C. and sink. The family bathroom consists of bath with shower over, wash basin, W.C. and towel radiator.