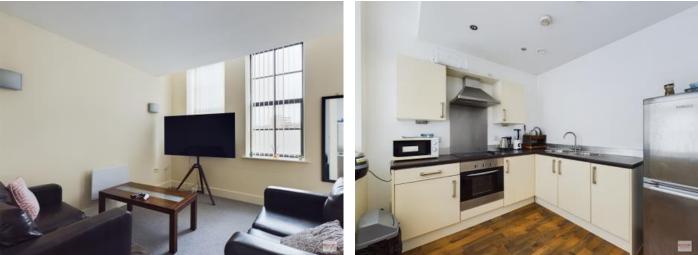

There is a EWS1 Certificate in place with B1 rating.

The property has a secure intercom system to gain access and the apartment is accessed through the shared courtyard. The accommodation briefly comprises of spacious hallway with storage cupboard housing washing machine and water cylinder, good size modern lounge which gives access to the kitchen which has a range of stylish wall and base units with integrated electric oven and hob with extractor fan. There are 2 good sized bedrooms and a family bathroom comprising of three-piece suite with shower over bath, W.C. and sink.