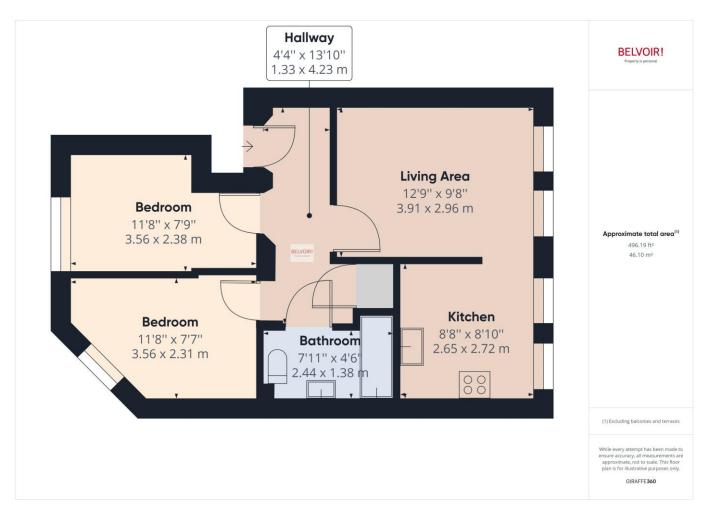

There is a EWS1 Certificate in place with B1 rating.

The property has a secure intercom system to gain access and the apartment is accessed through the shared courtyard. The accommodation briefly comprises of spacious hallway with storage cupboard housing washing machine and water cylinder, good size modern lounge which gives access to the kitchen which has a range of stylish wall and base units with integrated electric oven and hob with extractor fan. There are 2 good sized bedrooms and a family bathroom comprising of three-piece suite with shower over bath, W.C. and sink.