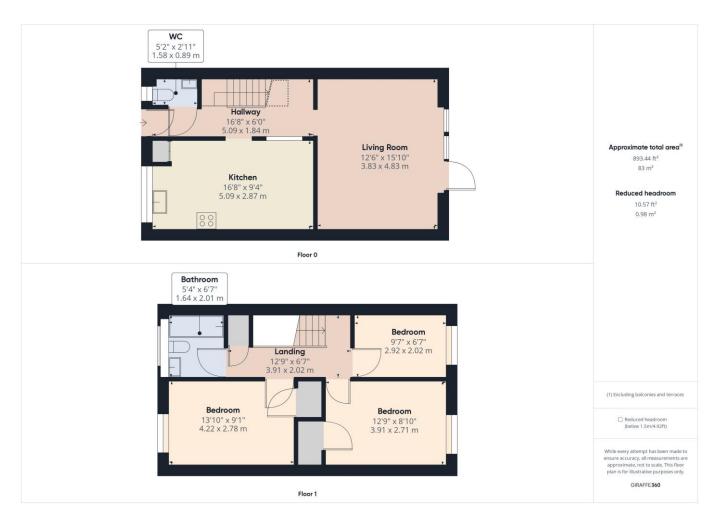

## **Key Features**

- > Three Bedroom House
  - > No Chain
  - > Freehold
  - > Rear Garden
- > Spacious Dining Kitchen
  - > Downstairs WC
  - > Tenure: Freehold
    - > EPC rating C

Belvoir Sheffield are pleased to bring to the market this large end of terraced house with three bedrooms and private rear garden to the market.

It is located in the popular S2 area of Sheffield and there is no chain.

\*\*Early viewing is advised\*\*

The property briefly comprises of: Hallway with door leading to downstairs toilet with W.C. and sink, good size spacious dining kitchen with a range of wall and base units with storage cupboard in corner, large living room with door accessing rear garden.

To the first floor there is a spacious landing area with storage cupboard, two double bedrooms, one single bedroom and a family bathroom comprising of bath with shower over, W.C. and sink.

The private rear garden has a decked area along with a lawn. To the front there is a small garden with lawn and an outbuilding for storage.