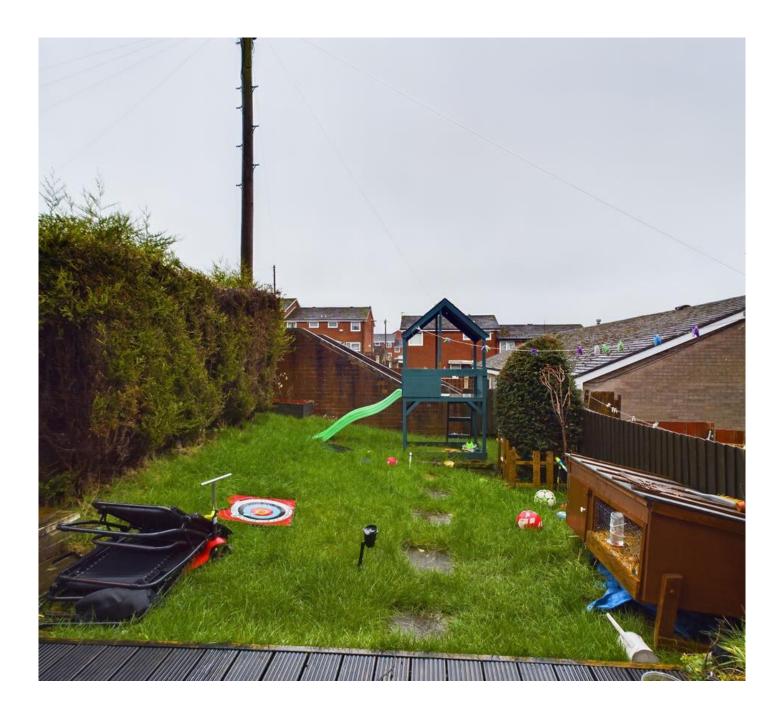

To the first floor there is a spacious landing area with storage cupboard, two double bedrooms, one single bedroom and a family bathroom comprising of bath with shower over, W.C. and sink.

The private rear garden has a decked area along with a lawn. To the front there is a small garden with lawn and an outbuilding for storage.