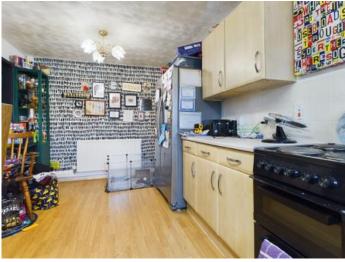

It is located in the popular S2 area of Sheffield and there is no chain.

\*\*Early viewing is advised\*\*

The property briefly comprises of: Hallway with door leading to downstairs toilet with W.C. and sink, good size spacious dining kitchen with a range of wall and base units with storage cupboard in corner, large living room with door accessing rear garden.