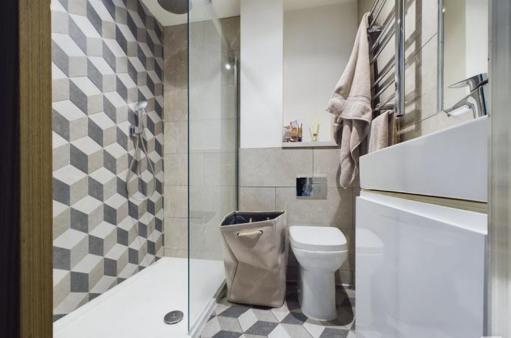

**Shower Room:** Having a hidden flush WC, wash hand basin, walk in shower cubicle with a power shower with rain head over, part tiling to the walls, tiled flooring, extractor fan, electric shaver point and a wall mounted electric towel radiator.