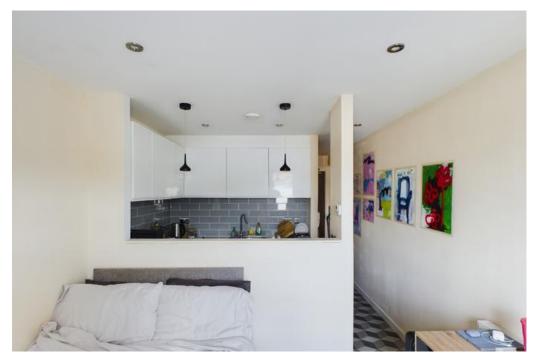

**Kitchen Area:** Separate by a half wall from the Living/Sleeping Area is the Kitchen, which has a modern range of wall and base units with complimentary worktops, with a inset sink with side drainer, electric hob with extractor fan over, electric oven, integral fridge and a laminate floor covering.

Living/Sleeping Area: Having a door and window with a glass Juliet Balcony, wall mounted electric heater, TV aerial point and Internet point.

Additional Information: \*Lease end date 1/1/2212 \*Service Charge £2,180 Per annum which includes all bills including Buildings Insurance, Water Rates and Internet. Annual Ground Rent £329.00. Tenant in situ currently paying £700.00 per calendar month on a monthly rolling contract so can be served notice should a buyer wish to live in \*Council Tax Band A \*As advised by Vendors