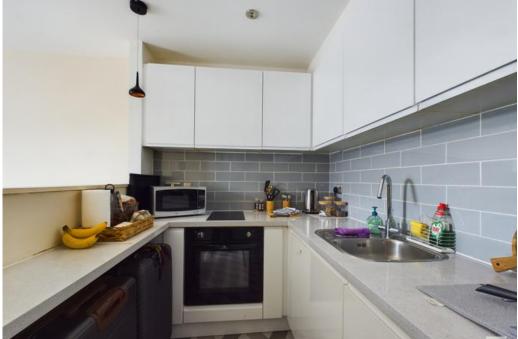

**Kitchen Area:** Separate by a half wall from the Living/Sleeping Area is the Kitchen, which has a modern range of wall and base units with complimentary worktops, with a inset sink with side drainer, electric hob with extractor fan over, electric oven, integral fridge and a laminate floor covering.