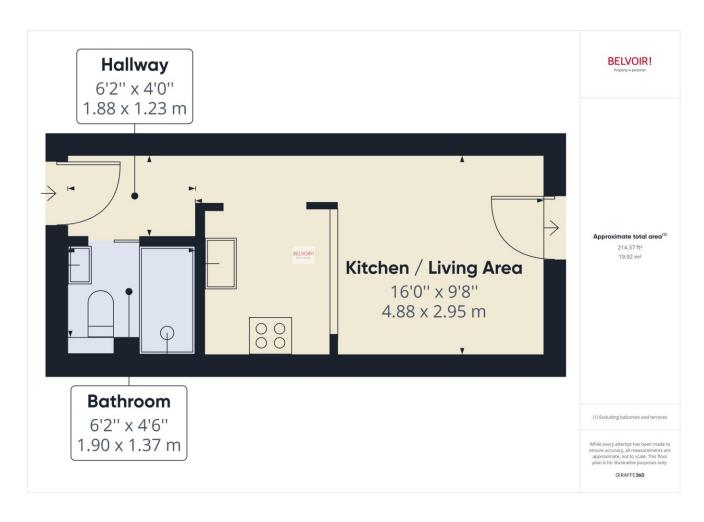

THIS PROPERTY WOULD APPEAL TO INVESTORS, STUDENTS, FIRST TIME BUYERS AND COUPLES.

Entrance Hallway: Having a external entrance door, wall mounted electric heater and wall mounted telephone intercom system.

**Shower Room:** Having a hidden flush WC, wash hand basin, walk in shower cubicle with a power shower with rain head over, part tiling to the walls, tiled flooring, extractor fan, electric shaver point and a wall mounted electric towel radiator.

**Kitchen Area:** Separate by a half wall from the Living/Sleeping Area is the Kitchen, which has a modern range of wall and base units with complimentary worktops, with a inset sink with side drainer, electric hob with extractor fan over, electric oven, integral fridge and a laminate floor covering.

Living/Sleeping Area: Having a door and window with a glass Juliet Balcony, wall mounted electric heater, TV aerial point and Internet point.

Additional Information: \*Lease end date 1/1/2212 \*Service Charge £2,180 Per annum which includes all bills including Buildings Insurance, Water Rates and Internet. Annual Ground Rent £329.00. Tenant in situ currently paying £700.00 per calendar month on a monthly rolling contract so can be served notice should a buyer wish to live in \*Council Tax Band A \*As advised by Vendors