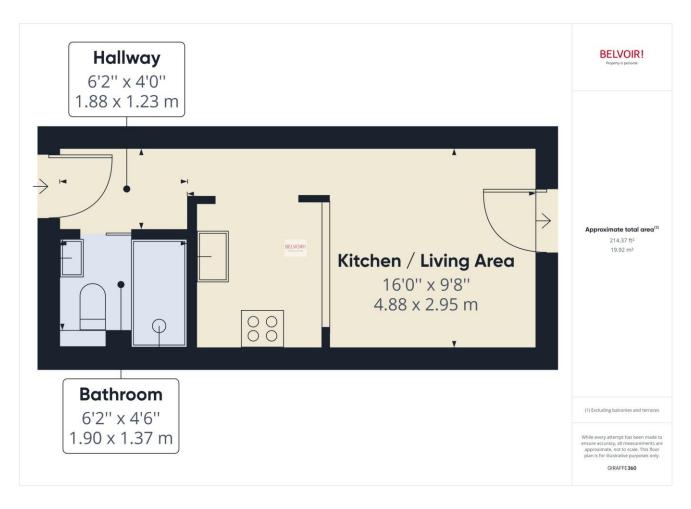

THE APARTMENT HAS THE BENEFIT OF DOUBLE GLAZING, AND ELECTRIC HEATERS. AND MOST BILLS ARE INCLUDED IN THE SERVICE CHARGES THESE INCLUDE BUILDINGS INSURANCE, INTERNET, AND WATER RATES.

WITH THE MODERN ACCOMODATION BRIEFLY COMPRISING ENTRANCE HALLWAY, SHOWER ROOM, KITCHEN/LIVING/SLEEPING AREA.

THIS PROPERTY WOULD APPEAL TO INVESTORS, STUDENTS, FIRST TIME BUYERS AND COUPLES.

Entrance Hallway: Having a external entrance door, wall mounted electric heater and wall mounted telephone intercom system.

**Shower Room:** Having a hidden flush WC, wash hand basin, walk in shower cubicle with a power shower with rain head over, part tiling to the walls, tiled flooring, extractor fan, electric shaver point and a wall mounted electric towel radiator.

**Kitchen Area:** Separate by a half wall from the Living/Sleeping Area is the Kitchen, which has a modern range of wall and base units with complimentary worktops, with a inset sink with side drainer, electric hob with extractor fan over, electric oven, integral fridge and a laminate floor covering.

Living/Sleeping Area: Having a door and window with a glass Juliet Balcony, wall mounted electric heater, TV aerial point and Internet point.

Additional Information: \*Lease end date 1/1/2212 \*Service Charge £2,180 Per annum which includes all bills including Buildings Insurance, Water Rates and Internet. Annual Ground Rent £329.00. Tenant in situ currently paying £720.00 per calendar month on a monthly rolling contract \*Council Tax Band A \*As advised by Vendors