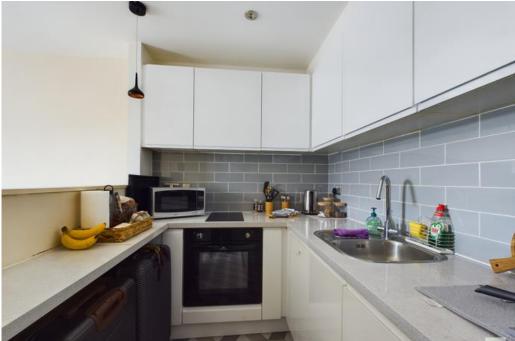

**Kitchen Area:** Separate by a half wall from the Living/Sleeping Area is the Kitchen, which has a modern range of wall and base units with complimentary worktops, with a inset sink with side drainer, electric hob with extractor fan over, electric oven, integral fridge and a laminate floor covering.