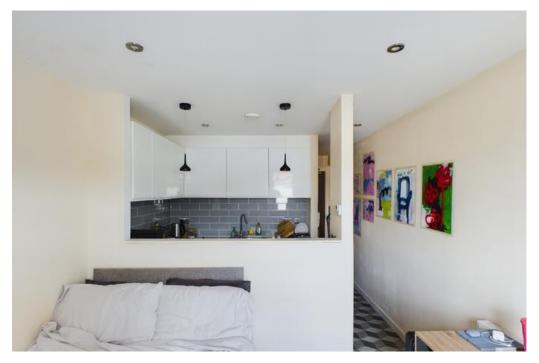

**Kitchen Area:** Separate by a half wall from the Living/Sleeping Area is the Kitchen, which has a modern range of wall and base units with complimentary worktops, with a inset sink with side drainer, electric hob with extractor fan over, electric oven, integral fridge and a laminate floor covering.

Living/Sleeping Area: Having a door and window with a glass Juliet Balcony, wall mounted electric heater, TV aerial point and Internet point.

Additional Information: \*Lease end date 1/1/2212 \*Service Charge £2,180 Per annum which includes all bills including Buildings Insurance, Water Rates and Internet. Annual Ground Rent £329.00. Tenant in situ currently paying £720.00 per calendar month on a monthly rolling contract \*Council Tax Band A \*As advised by Vendors