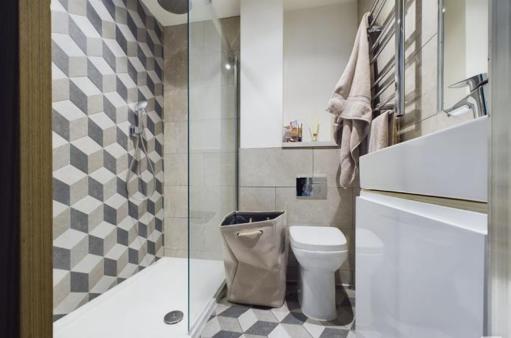

**Shower Room:** Having a hidden flush WC, wash hand basin, walk in shower cubicle with a power shower with rain head over, part tiling to the walls, tiled flooring, extractor fan, electric shaver point and a wall mounted electric towel radiator.